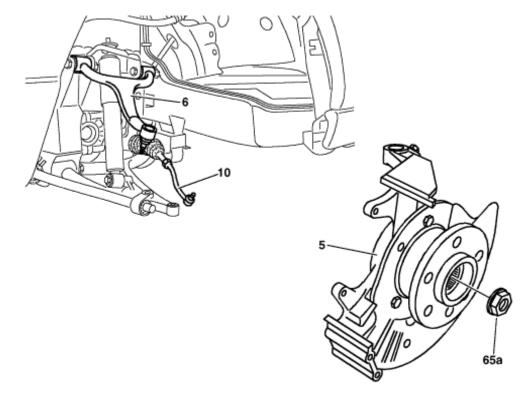

## MODEL 163

Shown on vehicle with floating caliper

P33.25-0245-06

| XX                | Remove/Install                       |            |                    |
|-------------------|--------------------------------------|------------|--------------------|
| <b>(b)</b>        | Notes on self-locking nuts and bolts | All models | AH00.00-N-0001-01A |
| 1                 | Remove front wheels                  |            |                    |
| M <del>°</del> AP | Remove/install wheels, rotate if     |            | AP40.10-P-4050GH   |

AR33.25-P-0400GH Page 2 of 4

|   | necessary                                                                   |                                                                                                         |                         |
|---|-----------------------------------------------------------------------------|---------------------------------------------------------------------------------------------------------|-------------------------|
| 2 | Detach collar nut (65a) from front axle shaft                               | i Installation: Replace collar nut (65a)                                                                |                         |
|   |                                                                             | Hm                                                                                                      | BA33.30-P-1001-02B      |
| 3 | Unclip cables for speed sensor and brake lining wear indicator from guides  | installation: Pay attention to correct line routing.                                                    |                         |
| 4 | Remove brake disc                                                           | i Model 163.154 up to VIN<br>A289564, models 163.154 /157 with<br>USA version, code 494a                | AR42.10-P-0220GH        |
|   |                                                                             | i Model 163.154 as of FIN A289565, 163.172 /174 /175, models 163.154 /157 except USA version, code 494a | AR42.10-P-0220GI        |
| 5 | Remove rpm sensor with bracket from steering knuckle                        |                                                                                                         | AR42.30-P-0712GH        |
| 6 | Detach tie rod (10) from steering knuckle                                   | i Check rubber boot and ball joint for wear and damage.                                                 | AR46.40-P-0200-02C      |
|   |                                                                             | Nm                                                                                                      | BA46.40-P-1001-01C      |
|   |                                                                             | Thrust piece                                                                                            | 140 589 00 63 00        |
|   |                                                                             | Y Puller                                                                                                | 202 589 02 33 00        |
| 7 | Press out follower joint from upper transverse control arm (6) using puller | i Check rubber boot and ball joint for wear and damage.                                                 | AR33.20-P-0500-<br>01GH |
|   |                                                                             | Nm                                                                                                      | BA33.20-P-1001-01D      |
|   |                                                                             | Thrust piece                                                                                            | 129 589 10 63 00        |
|   |                                                                             | Support                                                                                                 | 163 589 01 43 00        |
|   |                                                                             | <b>₹</b> Press                                                                                          | 163 589 03 43 00        |
| 8 | Press front axle shaft out of front axle                                    |                                                                                                         | AR33.30-P-0620-         |

## Hm Front axle shaft

| Number | Designation |  | Model 163 |
|--------|-------------|--|-----------|
|        |             |  |           |

AR33.25-P-0400GH Page 4 of 4

| BA33.30-P-1001-02B | Nut, front axle shaft to front axle shaft flange | Nm | 490 = 362  ft. lbs. |
|--------------------|--------------------------------------------------|----|---------------------|
|--------------------|--------------------------------------------------|----|---------------------|

## Nm Track rod

| Number             | Designation                                   |    | Model 163        |
|--------------------|-----------------------------------------------|----|------------------|
| BA46.40-P-1001-01C | Self-locking nut, tie rod to steering knuckle | Nm | 55 = 41 ft. lbs. |