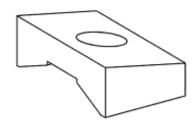

## MODEL 163

Shown on vehicle with floating caliper

P33.25-0245-06

| XX                | Remove/Install                       |            |                    |
|-------------------|--------------------------------------|------------|--------------------|
| <b>(b)</b>        | Notes on self-locking nuts and bolts | All models | AH00.00-N-0001-01A |
| 1                 | Remove front wheels                  |            |                    |
| M <del>°</del> AP | Remove/install wheels, rotate if     |            | AP40.10-P-4050GH   |