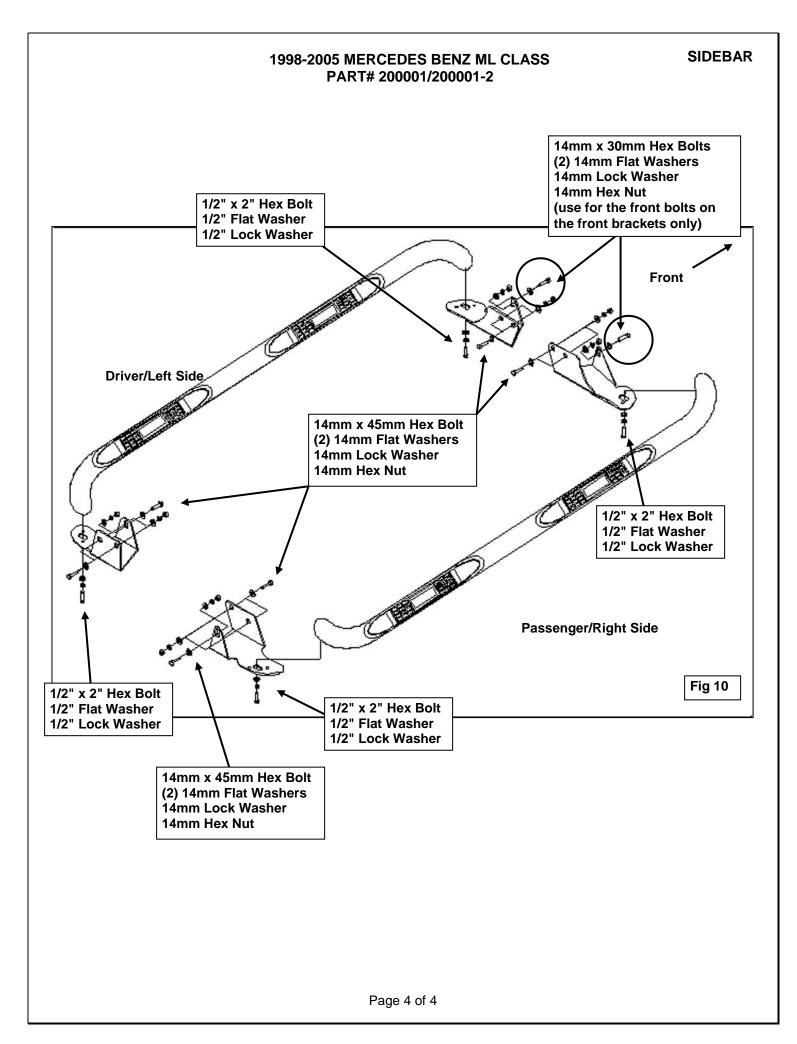

#### 1998-2005 MERCEDES BENZ ML CLASS PART# 200001/200001-2

|   | PARISLISI:                             |    |                                             |
|---|----------------------------------------|----|---------------------------------------------|
| 1 | Driver/Left Sidebar                    | 4  | 1/2" x 1-1/2"OD x 1/8" Flat Washers         |
| 1 | Passenger/Right Sidebar                | 4  | 1/2" Lock Washers                           |
| 1 | Driver/Left Front Mounting Bracket     | 10 | 14mm x 45mm Hex Bolts                       |
| 1 | Passenger/Right Front Mounting Bracket | 2  | 14mm x 30mm Hex Bolts (Front Brackets Only) |
| 1 | Driver/Left Rear Mounting Bracket      | 24 | 14mm x 44mm OD x 3mm Flat Washers           |
| 1 | Passenger/Right Rear Mounting Bracket  | 12 | 14mm Lock Washers                           |
| 4 | 1/2" x 2" Hex Bolts                    | 12 | 14mm Hex Nuts                               |

## PROCEDURE:

DADTE LICT.

- 1. REMOVE CONTENTS FROM BOX. VERIFY ALL PARTS ARE PRESENT. READ INSTRUCTIONS CAREFULLY BEFORE STARTING INSTALLATION. SEE ILLUSTRATION ON PAGE 4 FOR MORE INFO.
- 2. Remove the factory hex bolts securing the plastic rocker panel cover on the driver side to the vehicle, (Fig 9). Place the cover on a clean surface.
- 3. Position the driver side front bracket up to the underside of the body mount-frame channel, (Fig 1). Bolt the Bracket to the back of the frame channel with (2) 14mm x 45mm Hex Bolts, (4) 14mm Flat Washers, (2) 14mm Lock Washers and (2) 14mm Hex Nuts, (Fig 2). Insert (1) 14mm x 30mm Shorter Hex Bolt with (2) 14mm Flat Washers, (1) 14mm Lock Washer and (1) 14mm Hex Nut into the front tab on the Mounting Bracket and into the frame channel. Do not tighten hardware at this time. IMPORTANT: Only use the (2) shorter 14mm x 30mm Hex Bolts in the forward mounting location for the driver side and passenger side Front Mounting Brackets.
- 4. Next, install the driver side Rear Mounting Bracket, (Fig 3), as per the directions in Step 3 with the included (3) 14mm x 45mm Hex Bolts, (6) 14mm Flat Washers, (3) 14mm Lock Washers and (3) 14mm Hex Nuts, (Fig 4). Do not tighten hardware at this time.
- 5. Select the driver Sidebar and carefully place it in position on top of the Brackets. Bolt the Sidebar to the Brackets with the included (2) 1/2" x 2" Hex Bolts, (2) 1/2" Lock Washers and (2) 1/2" Flat Washers, (Fig 9).
- 6. Align Sidebar properly and tighten all hardware.
- 7. Repeat Steps 2 6 for passenger Sidebar installation, (Figures 5 9).
- 8. Do periodic inspections to the installation to make sure that all hardware is secure and tight.