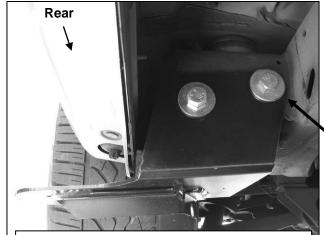

(2) 14mm x 45mm Hex Bolts
(4) 14mm Flat Washers
(2) 14mm Lock Washers
(2) 14mm Hex Nuts

(Fig 7) Passenger side rear body mount pictured after plastic cover removed

(2) 14mm x 45mm Hex Bolts
(4) 14mm Flat Washers
(2) 14mm Lock Washers
(2) 14mm Hex Nuts