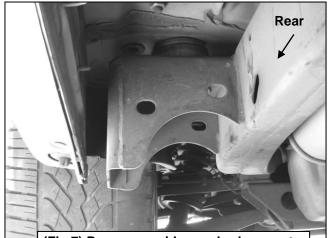

## 1998-2005 MERCEDES BENZ ML CLASS PART# 200001/200001-2 Passenger Side Installation Pictured

(Fig 6) Passenger side front Mounting Bracket pictured after plastic cover removed

(Fig 8) Passenger side rear Mounting Bracket pictured after plastic cover removed