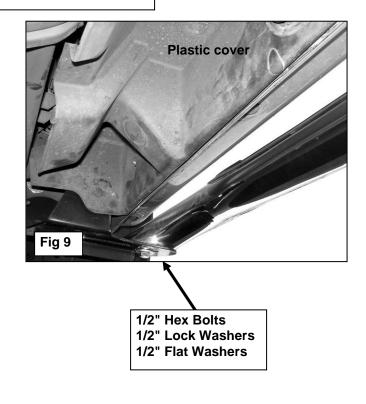

## PROCEDURE:

DADTE LICT.

- 1. REMOVE CONTENTS FROM BOX. VERIFY ALL PARTS ARE PRESENT. READ INSTRUCTIONS CAREFULLY BEFORE STARTING INSTALLATION. SEE ILLUSTRATION ON PAGE 4 FOR MORE INFO.
- 2. Remove the factory hex bolts securing the plastic rocker panel cover on the driver side to the vehicle, (Fig 9). Place the cover on a clean surface.
- 3. Position the driver side front bracket up to the underside of the body mount-frame channel, (Fig 1). Bolt the Bracket to the back of the frame channel with (2) 14mm x 45mm Hex Bolts, (4) 14mm Flat Washers, (2) 14mm Lock Washers and (2) 14mm Hex Nuts, (Fig 2). Insert (1) 14mm x 30mm Shorter Hex Bolt with (2) 14mm Flat Washers, (1) 14mm Lock Washer and (1) 14mm Hex Nut into the front tab on the Mounting Bracket and into the frame channel. Do not tighten hardware at this time. IMPORTANT: Only use the (2) shorter 14mm x 30mm Hex Bolts in the forward mounting location for the driver side and passenger side Front Mounting Brackets.
- 4. Next, install the driver side Rear Mounting Bracket, (Fig 3), as per the directions in Step 3 with the included (3) 14mm x 45mm Hex Bolts, (6) 14mm Flat Washers, (3) 14mm Lock Washers and (3) 14mm Hex Nuts, (Fig 4). Do not tighten hardware at this time.
- 5. Select the driver Sidebar and carefully place it in position on top of the Brackets. Bolt the Sidebar to the Brackets with the included (2) 1/2" x 2" Hex Bolts, (2) 1/2" Lock Washers and (2) 1/2" Flat Washers, (Fig 9).
- 6. Align Sidebar properly and tighten all hardware.
- 7. Repeat Steps 2 6 for passenger Sidebar installation, (Figures 5 9).
- 8. Do periodic inspections to the installation to make sure that all hardware is secure and tight.

# Front Front Front Fig 1) Driver side front body mount pictured after plastic cover removed

(Fig 3) Driver side rear body mount pictured after plastic cover removed

(Fig 5) Passenger side front body mount pictured after plastic cover removed