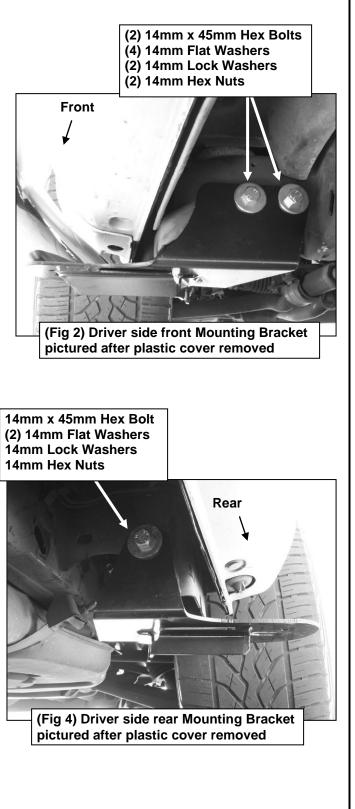

For gloss black finishes: Mild soap may be used to clean Sidebar.

Page 1 of 4

## 1998-2005 MERCEDES BENZ ML CLASS PART# 200001/200001-2 Driver Side Installation Pictured

# Front Front Front Fig 1) Driver side front body mount pictured after plastic cover removed

(Fig 3) Driver side rear body mount pictured after plastic cover removed

(Fig 5) Passenger side front body mount pictured after plastic cover removed