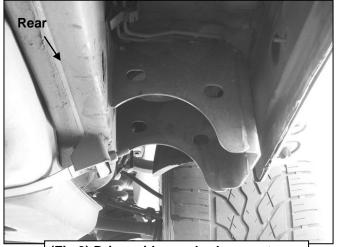

For gloss black finishes: Mild soap may be used to clean Sidebar.

Page 1 of 4

# Front Front Front Fig 1) Driver side front body mount pictured after plastic cover removed

(Fig 3) Driver side rear body mount pictured after plastic cover removed

(Fig 5) Passenger side front body mount pictured after plastic cover removed