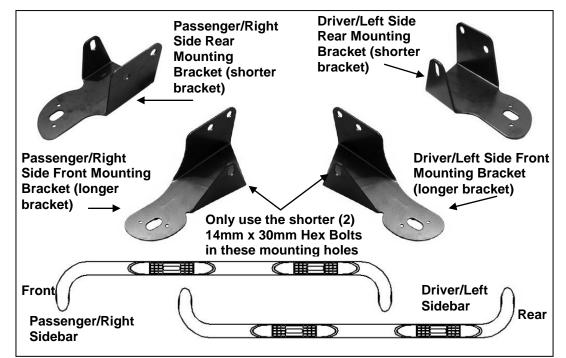

#### 1998-2005 MERCEDES BENZ ML CLASS PART# 200001/200001-2

|   | PARISLISI:                             |    |                                             |
|---|----------------------------------------|----|---------------------------------------------|
| 1 | Driver/Left Sidebar                    | 4  | 1/2" x 1-1/2"OD x 1/8" Flat Washers         |
| 1 | Passenger/Right Sidebar                | 4  | 1/2" Lock Washers                           |
| 1 | Driver/Left Front Mounting Bracket     | 10 | 14mm x 45mm Hex Bolts                       |
| 1 | Passenger/Right Front Mounting Bracket | 2  | 14mm x 30mm Hex Bolts (Front Brackets Only) |
| 1 | Driver/Left Rear Mounting Bracket      | 24 | 14mm x 44mm OD x 3mm Flat Washers           |
| 1 | Passenger/Right Rear Mounting Bracket  | 12 | 14mm Lock Washers                           |
| 4 | 1/2" x 2" Hex Bolts                    | 12 | 14mm Hex Nuts                               |

## PROCEDURE:

DADTE LICT.

- 1. REMOVE CONTENTS FROM BOX. VERIFY ALL PARTS ARE PRESENT. READ INSTRUCTIONS CAREFULLY BEFORE STARTING INSTALLATION. SEE ILLUSTRATION ON PAGE 4 FOR MORE INFO.
- 2. Remove the factory hex bolts securing the plastic rocker panel cover on the driver side to the vehicle, (Fig 9). Place the cover on a clean surface.
- 3. Position the driver side front bracket up to the underside of the body mount-frame channel, (Fig 1). Bolt the Bracket to the back of the frame channel with (2) 14mm x 45mm Hex Bolts, (4) 14mm Flat Washers, (2) 14mm Lock Washers and (2) 14mm Hex Nuts, (Fig 2). Insert (1) 14mm x 30mm Shorter Hex Bolt with (2) 14mm Flat Washers, (1) 14mm Lock Washer and (1) 14mm Hex Nut into the front tab on the Mounting Bracket and into the frame channel. Do not tighten hardware at this time. IMPORTANT: Only use the (2) shorter 14mm x 30mm Hex Bolts in the forward mounting location for the driver side and passenger side Front Mounting Brackets.
- 4. Next, install the driver side Rear Mounting Bracket, (Fig 3), as per the directions in Step 3 with the included (3) 14mm x 45mm Hex Bolts, (6) 14mm Flat Washers, (3) 14mm Lock Washers and (3) 14mm Hex Nuts, (Fig 4). Do not tighten hardware at this time.
- 5. Select the driver Sidebar and carefully place it in position on top of the Brackets. Bolt the Sidebar to the Brackets with the included (2) 1/2" x 2" Hex Bolts, (2) 1/2" Lock Washers and (2) 1/2" Flat Washers, (Fig 9).
- 6. Align Sidebar properly and tighten all hardware.
- 7. Repeat Steps 2 6 for passenger Sidebar installation, (Figures 5 9).
- 8. Do periodic inspections to the installation to make sure that all hardware is secure and tight.