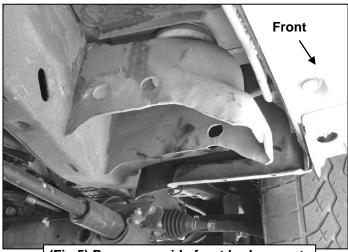

For gloss black finishes: Mild soap may be used to clean Sidebar.

Page 1 of 4

# Front Front Front Fig 1) Driver side front body mount pictured after plastic cover removed

(Fig 3) Driver side rear body mount pictured after plastic cover removed

(Fig 5) Passenger side front body mount pictured after plastic cover removed