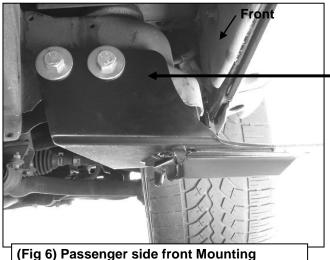

## 1998-2005 MERCEDES BENZ ML CLASS PART# 200001/200001-2 Passenger Side Installation Pictured

(Fig 6) Passenger side front Mounting Bracket pictured after plastic cover removed

(Fig 8) Passenger side rear Mounting Bracket pictured after plastic cover removed