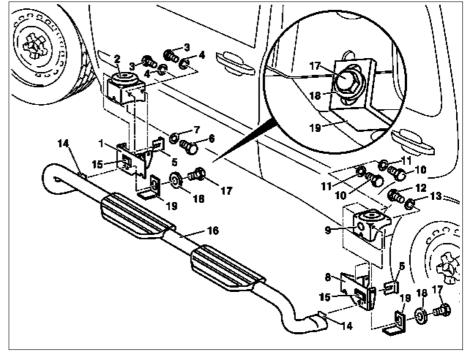

## 16 Side step bar

P88.30-2172-06

- 1 Side step bar bracket, front
- 2 Body mount bracket
- 3 Screw
- 4 Washer
- 5 Spacer
- 6 Screw
- 7 Washer
- 8 Side step bar bracket, rear
- 9 Body mount bracket
- 10 Screw
- 11 Washer
- 12 Screw
- 13 Washer
- 14 Tab
- 15 Slot
- 16 Side step bar
- 17 Screw
- 18 Washer
- 19 Angled support bracket

| 5  | Place side step bar front bracket (1) into position over body mount bracket (2)                                               | Bracket stamped with 3600.                                                                                                                            |                     |
|----|-------------------------------------------------------------------------------------------------------------------------------|-------------------------------------------------------------------------------------------------------------------------------------------------------|---------------------|
| 6  | Secure side step bar front bracket (1) to body mount bracket (2) with bolts (3) and washers (4)                               | i Only on rear side of bracket (1).                                                                                                                   |                     |
|    |                                                                                                                               | Nm                                                                                                                                                    | *BA88.30-P-1017-01A |
| 7  | Insert spacer plate (5) between side step bar front bracket (1) and body mount bracket (2)                                    | i Only if gap present between side step bar bracket and body mount bracket.                                                                           |                     |
| 8  | Secure side step bar front bracket (1) to body mount bracket (2) with bolt (6) and washer (7)                                 | Nm                                                                                                                                                    | *BA88.30-P-1017-01A |
| 9  | Place side step bar rear bracket (8) into position over body mount bracket (9)                                                | i Bracket stamped with 3700.                                                                                                                          |                     |
| 10 | Secure side step bar rear bracket (8) to body mount bracket (9) with bolts (10) and washers (11)                              | Only on front side of bracket (8).                                                                                                                    |                     |
|    |                                                                                                                               | Nm                                                                                                                                                    | *BA88.30-P-1017-01A |
| 11 | Insert spacer plate (5) between side step bar rear bracket (8) and body mount bracket (9)                                     | i Only if gap present between side step bar bracket and body mount bracket.                                                                           |                     |
| 12 | Secure side step bar rear bracket (8) to body mount bracket (9) with bolt (12) and washer (13)                                | Nm                                                                                                                                                    | *BA88.30-P-1017-01A |
| 13 | Insert tabs (14) on side step bar front and rear attachment points into slots (15) in front and rear mounting brackets (1, 8) |                                                                                                                                                       |                     |
| 14 | Align side step bar (16) evenly with rocker panel                                                                             |                                                                                                                                                       |                     |
| 15 | Secure side step bar (16) to mounting brackets (1, 8) with bolt (17) and washer (18)                                          | between mounting brackets (1, 8) and washers (18). Ensure angled support bracket (19) is flush against mounting brackets and bottom of side step bar. | *BA88.30-P-1018-01A |
| 16 | Repeat for opposite side                                                                                                      |                                                                                                                                                       |                     |
|    |                                                                                                                               |                                                                                                                                                       |                     |