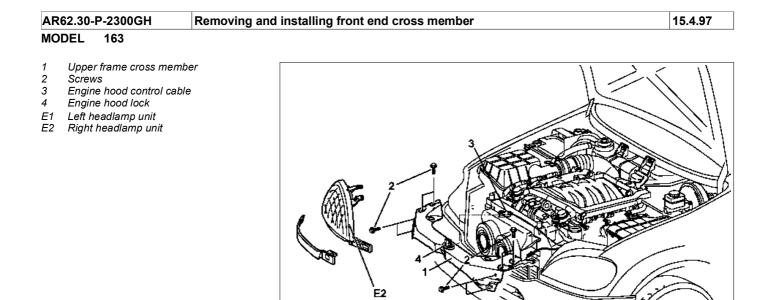

E1

| XX | Removal, installation                                          |                                                                                                                                                        |                  |
|----|----------------------------------------------------------------|--------------------------------------------------------------------------------------------------------------------------------------------------------|------------------|
| 1  | Remove headlamp unit on left (E1) and right (E2)               |                                                                                                                                                        | AR82.10-P-4730GH |
| 2  | Remove upper frame cross member (1)