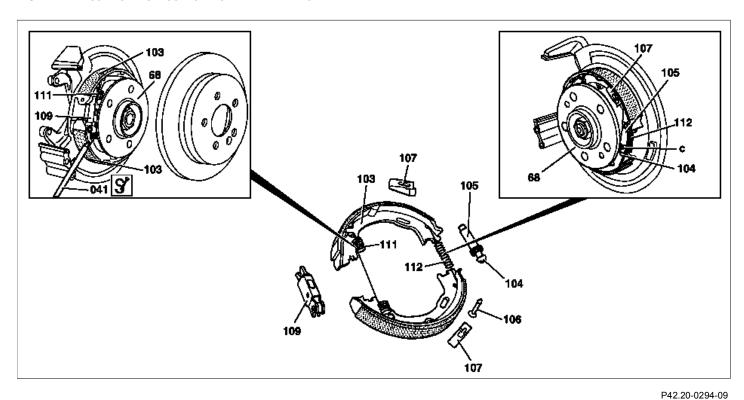

| XX        | Remove/install                                                                           |                                                                                                                                                                                                                                                             |                                      |
|-----------|------------------------------------------------------------------------------------------|-------------------------------------------------------------------------------------------------------------------------------------------------------------------------------------------------------------------------------------------------------------|--------------------------------------|
| ⚠ Danger! | <b>Risk of death</b> caused by vehicle slipping or toppling off of the lifting platform. | Align vehicle between the columns of the lifting<br>platform and position the four support plates at<br>the lifting platform support points specified by<br>the vehicle manufacturer.                                                                       | AS00.00-Z-0010-01A                   |
| ())       | Notes on repairs to brake system                                                         |                                                                                                                                                                                                                                                             | AH42.00-P-0003-01A                   |
| 1<br>F AP | Remove wheels<br>Remove/install wheels, rotate if necessary                              |                                                                                                                                                                                                                                                             | AP40.10-P-4050GH                     |
| 2         | Remove brake disks on rear axle                                                          | Vehicle with floating brake caliper<br>Vehicle with fixed brake caliper.                                                                                                                                                                                    | AR42.10-P-0220GH<br>AR42.10-P-0220GI |
| 3         | Preloading automatic cable slack adjuster                                                |                                                                                                                                                                                                                                                             | AR42.20-P-0520-01A                   |
| 4         | Unhook retracting spring (111) using removal and installation tool (041)                 | <b>i</b> Installation: Check retracting spring (111) is correctly seated!                                                                                                                                                                                   | *116589016200                        |
| 5         | Remove retaining spring (107) and pin (106)                                              | <ul> <li>Removal and installation tool</li> <li>Installation: Make sure that the retaining spring (107) is seated correctly.</li> </ul>                                                                                                                     | 110389010200                         |
| 6         | Remove brake shoes (103) over rear axle shaft flange (68)                                | <ul> <li>If the brake shoes (103) are burnt the brake shoes (103), retracting springs (111, 112), retaining springs (107) and pins (106) must be replaced.</li> <li>Installation: Turn back adjusting mechanism (105) and insert into both brake</li> </ul> |                                      |
| 7         | Detects astrophics partice (440)                                                         | shoes (103) with the adjusting wheel (c) pointing downwards.                                                                                                                                                                                                |                                      |
| 7         | Detach retracting spring (112)                                                           | <b>i</b> Installation: Make sure that the retracting spring (112) is seated correctly.<br>Apply light coating of grease to thread of thrust piece (104) and cylindrical part of adjustment wheel (c).                                                       |                                      |

|      |                                       | Hot lubricating paste                                                                        | *BR00.45-Z-1005-06A |
|------|---------------------------------------|----------------------------------------------------------------------------------------------|---------------------|
| 8    | Remove expansion lock (109)           | <b>i</b> Apply coating of grease to all bearings and slide surfaces on expansion lock (109). |                     |
|      |                                       | Hot lubricating paste                                                                        | *BR00.45-Z-1005-06A |
| 9    | Install in the reverse order          |                                                                                              |                     |
| 10   | Release automatic slack adjuster      |                                                                                              | AR42.20-P-0520-02A  |
| 4    | Checking                              |                                                                                              |                     |
| 11   | Check version of pedal assembly       |                                                                                              |                     |
| 🗯 BT | Parking brake pedal assembly modified |                                                                                              | BT42.20-P-0510-01A  |
| 12   | Adjust parking brake                  |                                                                                              | AR42.20-P-0540GH    |