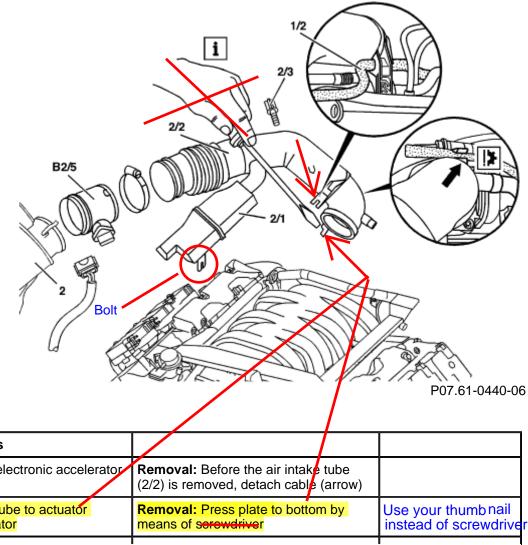

## Shown on Engine 112

1/2 Right crankcase vent line 2 Air cleaner 2/1 Resonance housing 2/2 Air intake tube 2/3 Bolt B2/5 Hot film mass air flow sensor

| Fig. item, etc. | Work instructions                        |                                                                        |                                            |
|-----------------|------------------------------------------|------------------------------------------------------------------------|--------------------------------------------|
| (1)             | Cable actuator of electronic accelerator | <b>Removal:</b> Before the air intake (2/2) is removed, detach cable ( |                                            |
| i               |                                          | Removal: Press plate to bottom means of serewdriver                    | Use your thumb nail instead of screwdriver |

Be extremely careful pressing the tab down. If you break it you will have to buy a new intake pipe. AR07.07-P-1454A Page 2 of 2

| 1/2  | Right crankcase vent line | Installation: Slip-on from below                   |  |
|------|---------------------------|----------------------------------------------------|--|
| 2    | Air filter                |                                                    |  |
| 2/1  | Resonance housing         | Detach from above out of the rubber mounting       |  |
| 2/2  | Air intake pipe           | Bolt (2/3)                                         |  |
| B2/5 | Hot film MAF sensor       | Unplug electrical connector.<br>Slacken hose clamp |  |