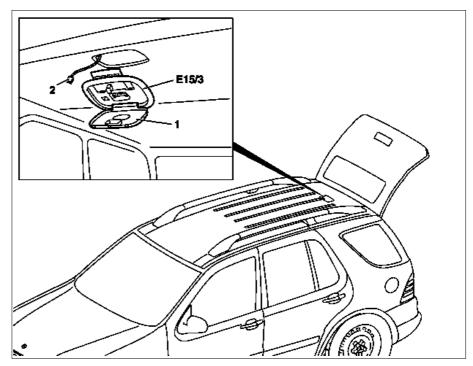

## MODEL 163.113 /128 /136 /154 /157 /172 /174 /175

Shown on model 163 without Parktronic system (PTS), code 220a

Cover lens
 Connector
 Rear interior lamp

P82.20-0399-06

| XX          | Remove/Install                                                                                          |                                                                                                                                                                                                                   |                     |
|-------------|---------------------------------------------------------------------------------------------------------|-------------------------------------------------------------------------------------------------------------------------------------------------------------------------------------------------------------------|---------------------|
| 1           | Prize off glass cover (1) of the rear interior lamp (E15/3) and fold up until it reaches the limit stop |                                                                                                                                                                                                                   |                     |
| 2.1         | Disconnect connector from Parktronic system warning display                                             | i Only with Parktronic system (PTS), code 220a.                                                                                                                                                                   |                     |
| 3           | Remove rear interior lamp (E15/3) from inside roof lining                                               | For removal pull dome lamp on rear housing edge downward and simultaneously forward.                                                                                                                              |                     |
| 4           | Remove connector (2) from rear interior lamp (E15/3)                                                    |                                                                                                                                                                                                                   |                     |
| 5           | Install in the reverse order                                                                            | I Installation: If dome lamp is replaced in models 163.113 /128 /136 /154 /172 /174 /175 without Parktronic system (PTS), code 220a up to vehicle identification number A346574: ↓ Changing dome lamp in the rear | AR82.20-P-0113-01GH |
| <b>⊯</b> BT | Changing dome lamp in the rear                                                                          |                                                                                                                                                                                                                   | BT82.20-P-0001-03GH |