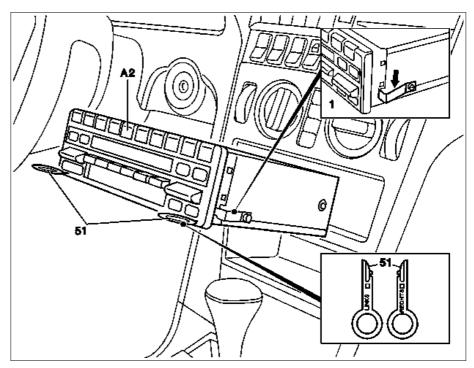

## The figure shows removal of radio in model 202

Removal assembly

Radio Α2

P82.60-0001-06

| XX          | Remove/Install                   |                                                                                                                                                   |                     |
|-------------|----------------------------------|---------------------------------------------------------------------------------------------------------------------------------------------------|---------------------|
| 1           | Disconnect battery ground cable  | On model 163, 210, insulate cable terminal for ground lead to prevent unintentional contact between disconnected ground lead and ground point W10 | AR54.10-P-0003A     |
|             |                                  | Model 463 except 463.241 with code 979                                                                                                            | AR54.10-P-0003G     |
|             |                                  | Model 463.241 with code 979                                                                                                                       | AR54.10-P-0003PV    |
| 2           | Pull out radio (A2)              | i Insert removal fixture (51) for this purpos                                                                                                     | e.<br>*000589886300 |
|             |                                  | Push back retaining springs (arrow) on removed radio (A2) and pull out removal fixture (51).                                                      |                     |
| <b>⊯</b> BT | MB radio                         | Model 202                                                                                                                                         | BT82.60-P-9309-01A  |
| <b>⊯</b> BT | MB radio                         | as of 02/97                                                                                                                                       | BT82.60-P-9309-01B  |
| <b>⊯</b> BT | MB radio                         | MODEL 129 as of 02/91                                                                                                                             | BT82.60-P-9309-01C  |
| 3           | Disconnect electrical connectors |                                                                                                                                                   |                     |
| 4           | Install in the reverse order     |                                                                                                                                                   |                     |
| 5           | Enter radio code                 | Code 750, 751                                                                                                                                     | AR82.60-P-7502-01A  |
|             |                                  | Code 510a, 512a, 515a, 516a, 755, ER5, ER6, ER7                                                                                                   | AR82.60-P-7502-01B  |
|             |                                  | Model 129                                                                                                                                         | AR82.60-P-7502-01C  |
|             |                                  | Model 168, 414                                                                                                                                    | AR82.60-P-7502-01GC |
|             |                                  | Model 163                                                                                                                                         | AR82.60-P-7502-01GH |