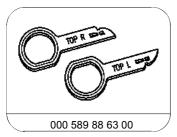

## The figure shows removal of radio in model 202

Removal assembly

Radio Α2

P82.60-0001-06

| XX          | Remove/Install                   |                                                                                                                                                   |                     |
|-------------|----------------------------------|---------------------------------------------------------------------------------------------------------------------------------------------------|---------------------|
| 1           | Disconnect battery ground cable  | On model 163, 210, insulate cable terminal for ground lead to prevent unintentional contact between disconnected ground lead and ground point W10 | AR54.10-P-0003A     |
|             |                                  | Model 463 except 463.241 with code 979                                                                                                            | AR54.10-P-0003G     |
|             |                                  | Model 463.241 with code 979                                                                                                                       | AR54.10-P-0003PV    |
| 2           | Pull out radio (A2)              | i Insert removal fixture (51) for this purpos                                                                                                     | e.<br>*000589886300 |
|             |                                  | Push back retaining springs (arrow) on removed radio (A2) and pull out removal fixture (51).                                                      |                     |
| <b>⊯</b> BT | MB radio                         | Model 202                                                                                                                                         | BT82.60-P-9309-01A  |
| <b>⊯</b> BT | MB radio                         | as of 02/97                                                                                                                                       | BT82.60-P-9309-01B  |
| <b>⊯</b> BT | MB radio                         | MODEL 129 as of 02/91                                                                                                                             | BT82.60-P-9309-01C  |
| 3           | Disconnect electrical connectors |                                                                                                                                                   |                     |
| 4           | Install in the reverse order     |                                                                                                                                                   |                     |
| 5           | Enter radio code                 | Code 750, 751                                                                                                                                     | AR82.60-P-7502-01A  |
|             |                                  | Code 510a, 512a, 515a, 516a, 755, ER5, ER6, ER7                                                                                                   | AR82.60-P-7502-01B  |
|             |                                  | Model 129                                                                                                                                         | AR82.60-P-7502-01C  |
|             |                                  | Model 168, 414                                                                                                                                    | AR82.60-P-7502-01GC |
|             |                                  | Model 163                                                                                                                                         | AR82.60-P-7502-01GH |