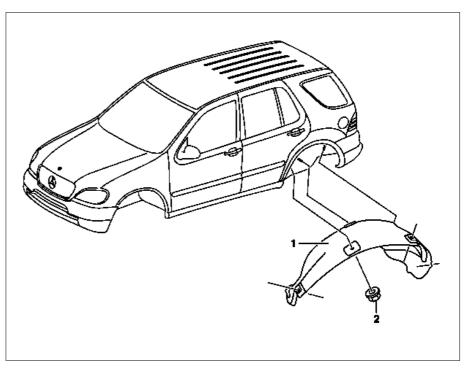

## MODEL 163

- 1 Inner fender
- 2 Nut for inner fender

P88.10-0289-06

| XX | Removal, installation           |                                                                                                                                                                                    |  |
|----|---------------------------------|------------------------------------------------------------------------------------------------------------------------------------------------------------------------------------|--|
| 1  | nscrew nut for inner fender (2) |                                                                                                                                                                                    |  |
| 2  |                                 | Do not damage fender cutout and paint.  Pull front and rear section of inner fender (1) downward, move inner fender away inward and downward, then pull toward outside over wheel. |  |
| 3  | Install in opposite order       |                                                                                                                                                                                    |  |