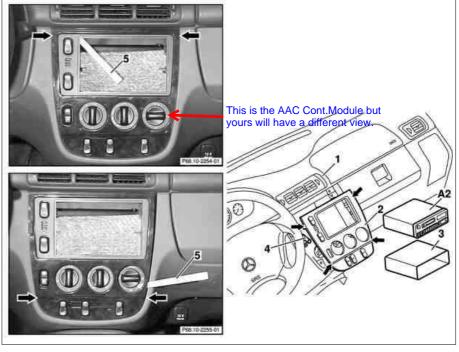

## Illustrated on Model 163 up to VIN A289564, X754619

Instrument panel

2 Instrument panel center

section

3 Stowage compartment 4

In-car temperature sensor

intake hose 5 Long wedge

A2 Radio

Arrows Retaining clips

P68.10-2358-06

| XX  | Remove/install                                                                                                                       |                                                                                                                                                                                        |                  |
|-----|--------------------------------------------------------------------------------------------------------------------------------------|----------------------------------------------------------------------------------------------------------------------------------------------------------------------------------------|------------------|
| 1   | Remove radio (A2)                                                                                                                    |                                                                                                                                                                                        | AR82.60-P-7502EA |
| 2.1 | Remove stowage compartment (3)                                                                                                       | i Only if present                                                                                                                                                                      |                  |
| 3   | Pry off top retaining clips (arrows) at center section of instrument panel (2) out of instrument panel (1)                           | i Risk of cracks and fracture!  i Put long wedge (5) behind center section of instrument panel (2) on the top edges of the opening and carefully pry off top retaining clips (arrows). | *115589035900    |
|     |                                                                                                                                      | S Long wedge                                                                                                                                                                           |                  |
| 4   | Insert long wedge (5) into gap between instrument panel center section (2) and instrument panel (1) and pull down to rotary switches | S Long wedge                                                                                                                                                                           | *115589035900    |
| 5   | Carefully pry off bottom retaining clips (arrows) at center section of instrument panel (2) out of instrument panel (1)              | i Risk of cracks and fracture!                                                                                                                                                         |                  |
|     |                                                                                                                                      | S Long wedge                                                                                                                                                                           | *115589035900    |
| 6.1 | Pull off interior temperature sensor intake hose (4)                                                                                 | <b>i</b> Up to VIN A289564, X754619.                                                                                                                                                   |                  |
| 7   | Unplug all connectors from center section of instrument panel (2).                                                                   |                                                                                                                                                                                        |                  |
| 8.1 | Separate connectors from AAC pushbutton control module                                                                               | i As of VIN A289565, X754620.                                                                                                                                                          |                  |
| 9   | Remove instrument panel center section (2)                                                                                           |                                                                                                                                                                                        |                  |
| 10  | Install in the reverse order                                                                                                         |                                                                                                                                                                                        |                  |