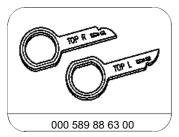

## The figure shows removal of radio in model 202

Removal assembly

Radio A2

P82.60-0001-06

| XX          | Remove/Install                   |                                                                                                                                                   |                     |
|-------------|----------------------------------|---------------------------------------------------------------------------------------------------------------------------------------------------|---------------------|
| 1           | Disconnect battery ground cable  | On model 163, 210, insulate cable terminal for ground lead to prevent unintentional contact between disconnected ground lead and ground point W10 | AR54.10-P-0003A     |
|             |                                  | Model 463 except 463.241 with code 979                                                                                                            | AR54.10-P-0003G     |
|             |                                  | Model 463.241 with code 979                                                                                                                       | AR54.10-P-0003PV    |
| 2           | Pull out radio (A2)              | i Insert removal fixture (51) for this purpos                                                                                                     | e.<br>*000589886300 |
|             |                                  | Push back retaining springs (arrow) on removed radio (A2) and pull out removal fixture (51).                                                      |                     |
| <b>₽</b> BT | MB radio                         | Model 202                                                                                                                                         | BT82.60-P-9309-01A  |
| <b>⊯</b> BT | MB radio                         | as of 02/97                                                                                                                                       | BT82.60-P-9309-01B  |
| <b>⊯</b> BT | MB radio                         | MODEL 129 as of 02/91                                                                                                                             | BT82.60-P-9309-01C  |
| 3           | Disconnect electrical connectors |                                                                                                                                                   |                     |
| 4           | Install in the reverse order     |                                                                                                                                                   |                     |
| 5           | Enter radio code                 | Code 750, 751                                                                                                                                     | AR82.60-P-7502-01A  |
|             |                                  | Code 510a, 512a, 515a, 516a, 755, ER5, ER6, ER7                                                                                                   | AR82.60-P-7502-01B  |
|             |                                  | Model 129                                                                                                                                         | AR82.60-P-7502-01C  |
|             |                                  | Model 168, 414                                                                                                                                    | AR82.60-P-7502-01GC |
|             |                                  | Model 163                                                                                                                                         | AR82.60-P-7502-01GH |