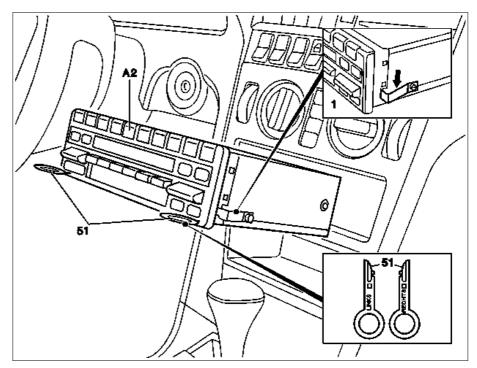

## The figure shows removal of radio in model 202

Removal assembly

Radio A2

P82.60-0001-06

| XX          | Remove/Install                   |                                                                                                                                                   |                     |
|-------------|----------------------------------|---------------------------------------------------------------------------------------------------------------------------------------------------|---------------------|
| 1           | Disconnect battery ground cable  | On model 163, 210, insulate cable terminal for ground lead to prevent unintentional contact between disconnected ground lead and ground point W10 | AR54.10-P-0003A     |
|             |                                  | Model 463 except 463.241 with code 979                                                                                                            | AR54.10-P-0003G     |
|             |                                  | Model 463.241 with code 979                                                                                                                       | AR54.10-P-0003PV    |
| 2           | Pull out radio (A2)              | i Insert removal fixture (51) for this purpos                                                                                                     | e.<br>*000589886300 |
|             |                                  | Push back retaining springs (arrow) on removed radio (A2) and pull out removal fixture (51).                                                      |                     |
| <b>₽</b> BT | MB radio                         | Model 202                                                                                                                                         | BT82.60-P-9309-01A  |
| <b>⊯</b> BT | MB radio                         | as of 02/97                                                                                                                                       | BT82.60-P-9309-01B  |
| <b>⊯</b> BT | MB radio                         | MODEL 129 as of 02/91                                                                                                                             | BT82.60-P-9309-01C  |
| 3           | Disconnect electrical connectors |                                                                                                                                                   |                     |
| 4           | Install in the reverse order     |                                                                                                                                                   |                     |
| 5           | Enter radio code                 | Code 750, 751                                                                                                                                     | AR82.60-P-7502-01A  |
|             |                                  | Code 510a, 512a, 515a, 516a, 755, ER5, ER6, ER7                                                                                                   | AR82.60-P-7502-01B  |
|             |                                  | Model 129                                                                                                                                         | AR82.60-P-7502-01C  |
|             |                                  | Model 168, 414                                                                                                                                    | AR82.60-P-7502-01GC |
|             |                                  | Model 163                                                                                                                                         | AR82.60-P-7502-01GH |

Removal assembly