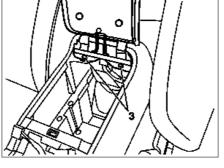

## MODEL 163.113 /128 /136 /154 /157 /172 /174 /175

S21/15e P68.20-0452-01

P68.20-0449-01

Housing 2 Bolts

3 Bolts 4 Bolts S21/15s1

Left rear power window switch S21/15s2 Right rear power window switch

| XX  | Remove/install                                                                                    |                                                                                                                                                              |                  |
|-----|---------------------------------------------------------------------------------------------------|--------------------------------------------------------------------------------------------------------------------------------------------------------------|------------------|
| 1   | Remove armrest cover from center console                                                          |                                                                                                                                                              | AR68.20-P-2370GH |
| 2   | Remove cover on gearshift lever                                                                   | Model 163.113 /136 /154 /172 /174 up to 31.8.01                                                                                                              | AR68.20-P-2310GH |
|     |                                                                                                   | Model 163.113 /154 /174 #A as of 289565, 163.113 #X as of 754620, 163.128 /157 /175                                                                          | AR68.20-P-2310GI |
|     |                                                                                                   | i Installation: Check ashtray mechanism for proper function, if necessary loosen threaded connection on housing (1) and tighten housing (1) without tension. |                  |
| 3   | Remove screws (2) from front of housing (1)                                                       | i Installation: Ensure that housing (1) is installed without tension.                                                                                        |                  |
| 4.1 | Disconnect electrical connector from left and right rear power window switch (S21/15s1, S21/15s2) | On vehicles up to 31.08.01.                                                                                                                                  |                  |
|     |                                                                                                   | Remove electric wiring harness from bracket.                                                                                                                 |                  |
| 4.2 | Disconnect connector from floor in center console                                                 | On vehicles up to 31.08.01.                                                                                                                                  |                  |
|     |                                                                                                   | i Remove electric wiring harness from bracket.                                                                                                               |                  |
| 5   | Remove screws (4) from rear of housing (1)                                                        | i Installation: Ensure that housing (1) is installed without tension.                                                                                        |                  |
| 6   | Remove housing (1)                                                                                | i Set selector lever to position N.                                                                                                                          |                  |
|     |                                                                                                   | i Installation: On vehicles as of 01.09.01, ensure that the air duct is installed tightly.                                                                   |                  |
| 7   | Install in the reverse order                                                                      |                                                                                                                                                              |                  |