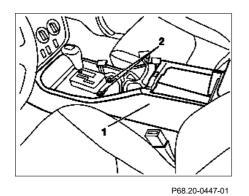

## MODEL 163.113 /128 /136 /154 /157 /172 /174 /175

S21/15e P68.20-0452-01

P68.20-0449-01

Housing 2 Bolts

3 Bolts 4 Bolts S21/15s1

Left rear power window switch S21/15s2 Right rear power window switch

| XX  | Remove/install                                                                                    |                                                                                                                                                              |                  |
|-----|---------------------------------------------------------------------------------------------------|--------------------------------------------------------------------------------------------------------------------------------------------------------------|------------------|
| 1   | Remove armrest cover from center console                                                          |                                                                                                                                                              | AR68.20-P-2370GH |
| 2   | Remove cover on gearshift lever                                                                   | Model 163.113 /136 /154 /172 /174 up to 31.8.01                                                                                                              | AR68.20-P-2310GH |
|     |                                                                                                   | Model 163.113 /154 /174 #A as of 289565, 163.113 #X as of 754620, 163.128 /157 /175                                                                          | AR68.20-P-2310GI |
|     |                                                                                                   | i Installation: Check ashtray mechanism for proper function, if necessary loosen threaded connection on housing (1) and tighten housing (1) without tension. |                  |
| 3   | Remove screws (2) from front of housing (1)                                                       | i Installation: Ensure that housing (1) is installed without tension.                                                                                        |                  |
| 4.1 | Disconnect electrical connector from left and right rear power window switch (S21/15s1, S21/15s2) | On vehicles up to 31.08.01.                                                                                                                                  |                  |
|     |                                                                                                   | Remove electric wiring harness from bracket.                                                                                                                 |                  |
| 4.2 | Disconnect connector from floor in center console                                                 | On vehicles up to 31.08.01.                                                                                                                                  |                  |
|     |                                                                                                   | i Remove electric wiring harness from bracket.                                                                                                               |                  |
| 5   | Remove screws (4) from rear of housing (1)                                                        | i Installation: Ensure that housing (1) is installed without tension.                                                                                        |                  |
| 6   | Remove housing (1)                                                                                | i Set selector lever to position N.                                                                                                                          |                  |
|     |                                                                                                   | i Installation: On vehicles as of 01.09.01, ensure that the air duct is installed tightly.                                                                   |                  |
| 7   | Install in the reverse order                                                                      |                                                                                                                                                              |                  |