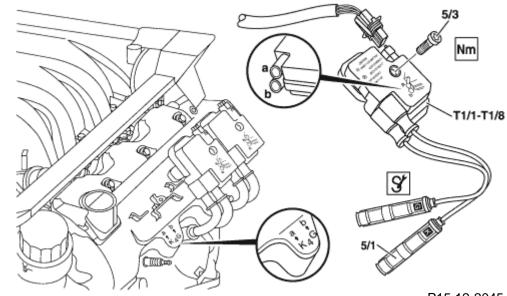

## Shown on engine 112

5/1 Spark plug connector 5/3 Screw T1/1 Cylinder 1 ignition coil T1/2 Cylinder 2 ignition coil T1/3 Cylinder 3 ignition coil T1/4 Cylinder 4 ignition coil T1/5 Cylinder 5 ignition coil T1/6 Cylinder 6 ignition coil T1/7 Cylinder 7 ignition coil T1/8 Cylinder 8 ignition coil

Arrow: Identification of the connector

P15.12-2045-05

5.7.96

| X         | Remove/Install                                                            |                                                                                                                                                                          |                           |
|-----------|---------------------------------------------------------------------------|--------------------------------------------------------------------------------------------------------------------------------------------------------------------------|---------------------------|
| ⚠ Danger! | <b>Risk of death</b> caused by touching parts which conduct high voltages | Do not touch parts which conduct high<br>voltages. Persons who wear electronic<br>implants (e.g. heart pacemakers) must<br>not carry out work on the ignition<br>system. | <u>AS15.10-Z-0001-01A</u> |
| ۱         | Notes on avoiding damage to ignition system                               |                                                                                                                                                                          | <u>AH15.10-P-0002-01D</u> |

| 1 | Disconnect ground cable from battery                                                                      |                                                                                                                                                                                                             |                         |
|---|-----------------------------------------------------------------------------------------------------------|-------------------------------------------------------------------------------------------------------------------------------------------------------------------------------------------------------------|-------------------------|
| 2 | Remove engine trim panel with integrated air cleaner                                                      |                                                                                                                                                                                                             |                         |
|   |                                                                                                           | i The air cleaner is integrated in the<br>engine cover. Remove the engine<br>cover or the cleaner housing by pulling<br>it from the cylinder head covers<br>vertically in the upward direction.             |                         |
| 3 | Remove air cleaner housing                                                                                |                                                                                                                                                                                                             |                         |
| 4 | Unscrew bolt (5/3)                                                                                        | Nm                                                                                                                                                                                                          | BA15.10-P-1001-04A      |
| 5 | Detach spark plug connector (5/1) from the spark plugs                                                    | i Pry off spark plug connector (5/1) using open-end wrench, double over the cylinder head cover of the spark plugs.                                                                                         |                         |
|   |                                                                                                           | <b>i</b> Installation: Observe the identification of the connector (arrow) on the cylinder head cover and the ignition coil of cylinders 1 to 6 or 1 to 8 for the corresponding spark plug connector (5/1). |                         |
|   |                                                                                                           | S Double open-ended wrench                                                                                                                                                                                  | <u>110 589 01 01 00</u> |
| 6 | Separate electrical connector of ignition coil of cylinder 1 to 6 (T1/1 to T1/6) or 1 to 8 (T1/1 to T1/8) | i Installation: Install new tie straps.                                                                                                                                                                     |                         |
| 7 | Remove ignition coil of cylinder 1 to 6 (T1/1 to T1/6) or 1 to 8 (T1/1 to T1/8)                           |                                                                                                                                                                                                             |                         |
| 8 | Install in the reverse order                                                                              |                                                                                                                                                                                                             |                         |