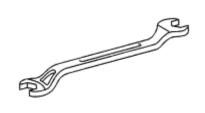

| 1 | Disconnect ground cable from battery                                                                      |                                                                                                                                                                                                             |                         |
|---|-----------------------------------------------------------------------------------------------------------|-------------------------------------------------------------------------------------------------------------------------------------------------------------------------------------------------------------|-------------------------|
| 2 | Remove engine trim panel with integrated air cleaner                                                      |                                                                                                                                                                                                             |                         |
|   |                                                                                                           | i The air cleaner is integrated in the<br>engine cover. Remove the engine<br>cover or the cleaner housing by pulling<br>it from the cylinder head covers<br>vertically in the upward direction.             |                         |
| 3 | Remove air cleaner housing                                                                                |                                                                                                                                                                                                             |                         |
| 4 | Unscrew bolt (5/3)                                                                                        | Nm                                                                                                                                                                                                          | BA15.10-P-1001-04A      |
| 5 | Detach spark plug connector (5/1) from the spark plugs                                                    | i Pry off spark plug connector (5/1) using open-end wrench, double over the cylinder head cover of the spark plugs.                                                                                         |                         |
|   |                                                                                                           | <b>i</b> Installation: Observe the identification of the connector (arrow) on the cylinder head cover and the ignition coil of cylinders 1 to 6 or 1 to 8 for the corresponding spark plug connector (5/1). |                         |
|   |                                                                                                           | S Double open-ended wrench                                                                                                                                                                                  | <u>110 589 01 01 00</u> |
| 6 | Separate electrical connector of ignition coil of cylinder 1 to 6 (T1/1 to T1/6) or 1 to 8 (T1/1 to T1/8) | i Installation: Install new tie straps.                                                                                                                                                                     |                         |
| 7 | Remove ignition coil of cylinder 1 to 6 (T1/1 to T1/6) or 1 to 8 (T1/1 to T1/8)                           |                                                                                                                                                                                                             |                         |
| 8 | Install in the reverse order                                                                              |                                                                                                                                                                                                             |                         |

110 589 01 01 00

Double open-end wrench