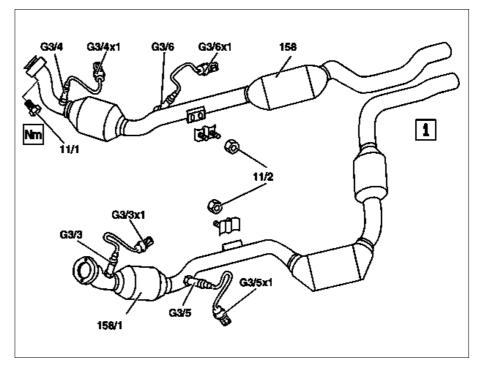

## Shown on M112

| 11/1   | Bolts                                              |
|--------|----------------------------------------------------|
| 11/2   | Nuts                                               |
| 158    | Rear catalytic converter                           |
| 158/1  | Front catalytic converter                          |
| G3/3   | Left O2 sensor upstream of TWC                     |
| G3/3x1 | Connector for left O2 sensor                       |
|        | upstream of TWC                                    |
| G3/4   | Right O2 sensor upstream of<br>TWC                 |
| G3/4x1 | Connector for right O2 sensor<br>upstream of TWC   |
| G3/5   | Left O2 sensor downstream of TWC                   |
| G3/5x1 | Connector for left O2 sensor<br>downstream of TWC  |
| G3/6   | Right O2 sensor downstream of<br>TWC               |
| G3/6x1 | Connector for right O2 sensor<br>downstream of TWC |

P49.10-0331-06

| XX    | Remove/install                                                                                  |                                                                                                     |                     |
|-------|-------------------------------------------------------------------------------------------------|-----------------------------------------------------------------------------------------------------|---------------------|
| 1     | Raise vehicle at front axle carrier using an inspection pit lift                                |                                                                                                     |                     |
| 2     | Remove front springs                                                                            |                                                                                                     | AR32.20-P-0200GH    |
| 3     | Disconnect connectors of lambda and<br>diagnostic sensors                                       |                                                                                                     | AR14.00-P-5303GH    |
| 4     | Detach exhaust clamps from rear exhaust system                                                  | i Exhaust clamps are welded on.                                                                     |                     |
| 5     | Disconnect front exhaust system from rear<br>exhaust system                                     |                                                                                                     |                     |
| 6     | Unscrew nuts (11/2) on bracket                                                                  | i Replace nuts.                                                                                     |                     |
| 7.1   | Remove the fender liner in the front fender on both the sides                                   |                                                                                                     | AR88.10-P-1300GH    |
| 8     | Unscrew bolts (11/1) at flange connection<br>between front exhaust system / exhaust<br>manifold | i If bolts are stiff, or thread damaged:↓                                                           |                     |
|       |                                                                                                 | Replace rivet nuts in exhaust manifold.                                                             | AR49.10-P-5531-01DA |
|       |                                                                                                 | Nm                                                                                                  | *BA14.10-P-1002-01B |
| 9     | Lift out catalytic converters or front exhaust<br>system                                        | <b>i</b> Ensure that while removing and installing the rear (158) and the front catalytic converter | _                   |
|       |                                                                                                 | (158/1), the shield on the vehicle underbody is<br>not damaged.                                     |                     |
| if os | Notes on disposing of catalytic converters                                                      | all                                                                                                 | OS49.10-P-1000-01A  |
| 10    | Install in the reverse order                                                                    | <b>i</b> Installation: Install the catalytic converters free of tension.                            |                     |