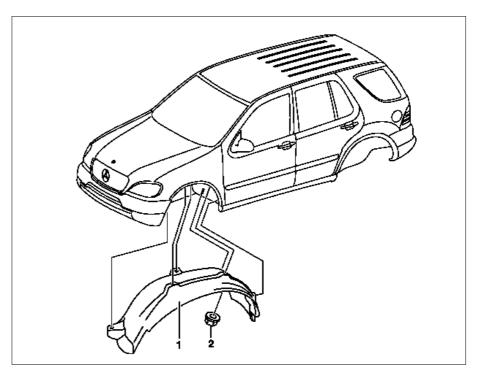

## MODEL 163

- 1 Inner fender
- 2 Nut for inner fender

P88.10-0288-06

| XX | Removal, installation            |                                                                                                                                                                                 |  |
|----|----------------------------------|---------------------------------------------------------------------------------------------------------------------------------------------------------------------------------|--|
| 1  | Unscrew nut for inner fender (2) |                                                                                                                                                                                 |  |
| 2  |                                  | Do not damage fender cutout and paint Pull front and rear section of inner fender (1) downward, move inner fender away inward and downward, then pull toward outside over wheel |  |
| 3  | Install in opposite order        |                                                                                                                                                                                 |  |