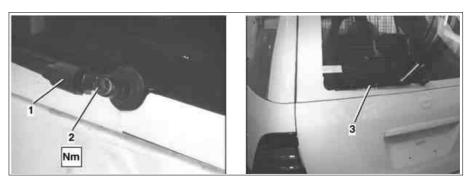

## .

- 1 Cover
- 2 Wiper arm nut
- 3 Wiper arm in park position

P82.30-0350-04

| XX        | Removal, installation                                                                                                                        |                                                                                                  |                     |
|-----------|----------------------------------------------------------------------------------------------------------------------------------------------|--------------------------------------------------------------------------------------------------|---------------------|
| ⚠ Danger! | <b>Injury hazard</b> from pinching and crushing, in extreme cases extremities can even be cut off when caught in windshield wiper mechanism. | Always remove ignition key before working on<br>windshield wiper mechanism.                      | AS82.30-Z-0001-01A  |
| 1         | Open cover (1)                                                                                                                               | <b>i</b> Wiper motor must be in park position, if necessary $\downarrow$                         |                     |
|           |                                                                                                                                              | move wiper motor to park position                                                                | AR82.30-P-6800-01E  |
| 2         | Unscrew nut on wiper arm (2)                                                                                                                 | Caution, do not damage washer nozzle                                                             |                     |
|           |                                                                                                                                              | Nm                                                                                               | *BA82.30-P-1001-01C |
| 3         | Remove wiper arm (3)                                                                                                                         | $\fbox{i}$ Pivot wiper arm back and remove, if necessary $\downarrow$                            |                     |
|           |                                                                                                                                              | 3                                                                                                | *001589383300       |
| 4         | Reinstall in opposite order                                                                                                                  | <b>i</b> When installing: Attach wiper arms so that wiper arm points toward left (driver's side) |                     |