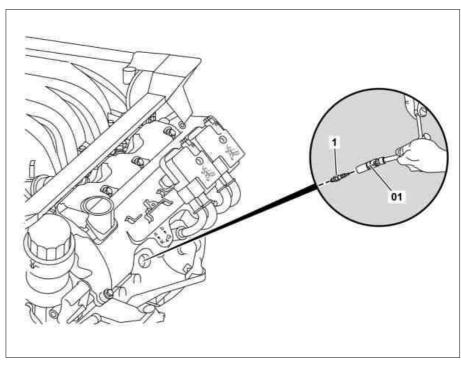

## Shown on engine 112

Spark plug wrench

Spark plug

P15.10-0221-06

| 1           | Remove ignition coils                                                                                         |                                                   |                     |
|-------------|---------------------------------------------------------------------------------------------------------------|---------------------------------------------------|---------------------|
| <b>₽</b> AR |                                                                                                               |                                                   | AR15.12-P-2003A     |
| ŪŽ.         | Clean                                                                                                         |                                                   |                     |
| 2           | Blow out any dirt residue in the spark-plug recesses using compressed air                                     |                                                   | *129589009100       |
|             |                                                                                                               | Set of protective covers                          | *001589019100       |
| X           | Remove                                                                                                        | ·                                                 |                     |
| 3           | Remove spark plugs (1) using spark plug wrench (01) from cylinder heads                                       | Spark plug wrench                                 | *112589010900       |
| X           | Install                                                                                                       |                                                   |                     |
| 4           | Screw new spark plugs (1) using spark plug wrench (01) into cylinder heads                                    | Nm Spark plugs                                    | *BA15.10-P-1001-01A |
|             |                                                                                                               | Spark plug wrench                                 | *112589010900       |
| 4           | Check                                                                                                         |                                                   |                     |
| 5           | Check spark plug connector (2), ignition coils and ignition lines for damage, deformation and crack formation | If there are complaints:                          |                     |
|             |                                                                                                               | Rectify problem subject to separate repair order. |                     |
| X           | Install                                                                                                       |                                                   |                     |
| 6           | Grease rubber lips (3) of spark plug connectors (2) using spark plug connector grease before installation     | Spark plug connector grease                       | *BR00.45-Z-1102-06A |
| 7           | Install ignition coils                                                                                        |                                                   |                     |
| <b>⊯</b> AR |                                                                                                               |                                                   | AR15.12-P-2003A     |