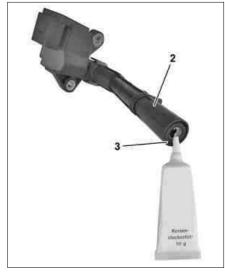

## Shown on ignition coil in engine 157.980

- Spark plug connector
- Rubber lip

P15.10-2579-02

|       | Risk of injury. Skin or eye injuries may result           | Wear protective gloves, protective clothing                                                                         | AS00.00-Z-0002-01A |
|-------|-----------------------------------------------------------|---------------------------------------------------------------------------------------------------------------------|--------------------|
|       | when handling hot or glowing objects.                     | and safety glasses, if necessary.                                                                                   |                    |
|       | parts and systems with U >= 30 V alternating              | Do not touch damaged or defective live component parts and lines or non-insulated electrical connections and lines. | AS00.00-Z-0035-01A |
|       | Information on avoiding damage when replacing spark plugs |                                                                                                                     | AH15.10-P-0002-02A |
| $\Xi$ | Remove                                                    |                                                                                                                     |                    |

| 1           | Remove ignition coils                                                                                         |                                                   |                     |
|-------------|---------------------------------------------------------------------------------------------------------------|---------------------------------------------------|---------------------|
| <b>₽</b> AR |                                                                                                               |                                                   | AR15.12-P-2003A     |
| ŪŽ.         | Clean                                                                                                         |                                                   |                     |
| 2           | Blow out any dirt residue in the spark-plug recesses using compressed air                                     |                                                   | *129589009100       |
|             |                                                                                                               | Set of protective covers                          | *001589019100       |
| X           | Remove                                                                                                        | ·                                                 |                     |
| 3           | Remove spark plugs (1) using spark plug wrench (01) from cylinder heads                                       | Spark plug wrench                                 | *112589010900       |
| X           | Install                                                                                                       |                                                   |                     |
| 4           | Screw new spark plugs (1) using spark plug wrench (01) into cylinder heads                                    | Nm Spark plugs                                    | *BA15.10-P-1001-01A |
|             |                                                                                                               | Spark plug wrench                                 | *112589010900       |
| 4           | Check                                                                                                         |                                                   |                     |
| 5           | Check spark plug connector (2), ignition coils and ignition lines for damage, deformation and crack formation | If there are complaints:                          |                     |
|             |                                                                                                               | Rectify problem subject to separate repair order. |                     |
| X           | Install                                                                                                       |                                                   |                     |
| 6           | Grease rubber lips (3) of spark plug connectors (2) using spark plug connector grease before installation     | Spark plug connector grease                       | *BR00.45-Z-1102-06A |
| 7           | Install ignition coils                                                                                        |                                                   |                     |
| <b>⊯</b> AR |                                                                                                               |                                                   | AR15.12-P-2003A     |