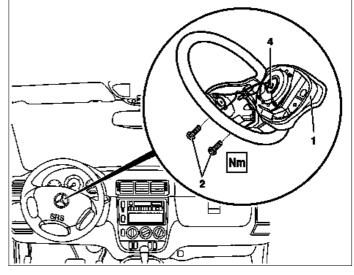

## Up to 31.08.01

- 1 Driver airbag
- 2 Bolts
- 4 Electrical connector

P91.60-2339-11

- 1 Driver airbag
- 3 Locks
- 4 Electrical connector
- 5 Electrical connector

P91.60-2340-05

| ⚠ Warning | <b>Risk of injury</b> during testing and repair operations related to pyrotechnical components                        | Do not expose pyrotechnical component parts<br>to temperatures above 100 °C or 212 °F.<br>Disconnect current supply when working on<br>such component parts. | AS91.00-Z-0008-01A  |
|-----------|-----------------------------------------------------------------------------------------------------------------------|--------------------------------------------------------------------------------------------------------------------------------------------------------------|---------------------|
|           | Information on preventing damage to<br>electronic components due to electrostatic<br>discharge                        |                                                                                                                                                              | AH54.00-P-0001-01A  |
|           | Information, assessment and legal<br>requirements when working with, handling and<br>storing pyrotechnical components |                                                                                                                                                              | AH91.00-Z-0000-10A  |
| XX        | Remove/install                                                                                                        |                                                                                                                                                              |                     |
| 1         | Switch off ignition and remove transmitter key                                                                        |                                                                                                                                                              |                     |
| 2         | Disconnect ground line of battery                                                                                     |                                                                                                                                                              | AR54.10-P-0003A     |
| 3         | Remove screw/bolts (2)                                                                                                | Mm Bolt, airbag to steering wheel                                                                                                                            | *BA91.60-P-1001-01A |
|           |                                                                                                                       | Screwdriver bit                                                                                                                                              | *126589001000       |
| 4         | Lift driver airbag (1) off steering wheel                                                                             |                                                                                                                                                              |                     |
| 5.1       | Release and disconnect electrical connector (4) from squib of driver airbag (1)                                       | Model 163 up to 8/31/01                                                                                                                                      |                     |
|           |                                                                                                                       | S Removal lever                                                                                                                                              | *203589043300       |
| 5.2       | Release and disconnect electrical connectors (4, 5) from squib of driver airbag (1)                                   | Model 163 as of 9/1/01                                                                                                                                       |                     |
|           |                                                                                                                       | S Removal lever                                                                                                                                              | *203589043300       |
| 6         | Remove driver airbag (1) from steering wheel                                                                          |                                                                                                                                                              |                     |