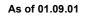

## Up to 31.08.01

- 1 Driver airbag
- 2 Bolts
- 4 Electrical connector

P91.60-2339-11

- 1 Driver airbag
- 3 Locks
- 4 Electrical connector
- 5 Electrical connector

P91.60-2340-05

| ⚠ Warning | <b>Risk of injury</b> during testing and repair operations related to pyrotechnical components                        | Do not expose pyrotechnical component parts<br>to temperatures above 100 °C or 212 °F.<br>Disconnect current supply when working on<br>such component parts. | AS91.00-Z-0008-01A  |
|-----------|-----------------------------------------------------------------------------------------------------------------------|--------------------------------------------------------------------------------------------------------------------------------------------------------------|---------------------|
|           | Information on preventing damage to<br>electronic components due to electrostatic<br>discharge                        |                                                                                                                                                              | AH54.00-P-0001-01A  |
|           | Information, assessment and legal<br>requirements when working with, handling and<br>storing pyrotechnical components |                                                                                                                                                              | AH91.00-Z-0000-10A  |
| XX        | Remove/install                                                                                                        |                                                                                                                                                              |                     |
| 1         | Switch off ignition and remove transmitter key                                                                        |                                                                                                                                                              |                     |
| 2         | Disconnect ground line of battery                                                                                     |                                                                                                                                                              | AR54.10-P-0003A     |
| 3         | Remove screw/bolts (2)                                                                                                | Mm Bolt, airbag to steering wheel                                                                                                                            | *BA91.60-P-1001-01A |
|           |                                                                                                                       | Screwdriver bit                                                                                                                                              | *126589001000       |
| 4         | Lift driver airbag (1) off steering wheel                                                                             |                                                                                                                                                              |                     |
| 5.1       | Release and disconnect electrical connector (4) from squib of driver airbag (1)                                       | Model 163 up to 8/31/01                                                                                                                                      |                     |
|           |                                                                                                                       | S Removal lever                                                                                                                                              | *203589043300       |
| 5.2       | Release and disconnect electrical connectors (4, 5) from squib of driver airbag (1)                                   | Model 163 as of 9/1/01                                                                                                                                       |                     |
|           |                                                                                                                       | S Removal lever                                                                                                                                              | *203589043300       |
| 6         | Remove driver airbag (1) from steering wheel                                                                          |                                                                                                                                                              |                     |