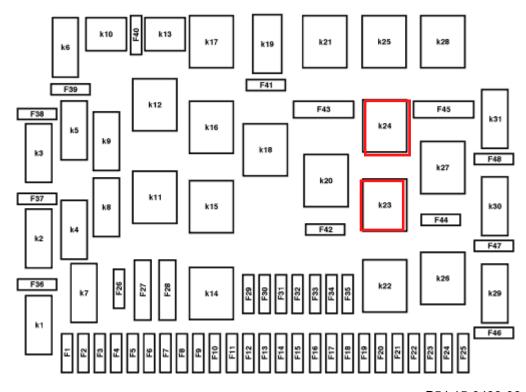

F1 to F48 Fuses k1 to k31 Relay

P54.15-0438-06

| Bay | Designation | Designation                     |
|-----|-------------|---------------------------------|
| k1  |             | Heated rear window relay        |
| k2  |             | Two-tone signaling system relay |
| k3  |             | Fuel pump relay                 |
| k4  |             | Left turn signal lamp relay     |
| k5  |             | Circuit 58 relay                |
| k6  |             | ESP stop lamp suppression relay |

GF54.15-P-1255-18GH Page 2 of 2

| k7  | Right turn signal lamps relay               |
|-----|---------------------------------------------|
| k8  | Starter relay                               |
| k9  | Circuit 58R relay                           |
| k10 | Relay not assigned                          |
| k11 | Diesel voltage supply relay                 |
| k12 | Circuit 15 relay                            |
| k13 | Circuit 58L relay                           |
| k14 | Convenience relay                           |
| k15 | Central locking relay, unlock rear-end door |
| k16 | Right front power window relay              |

| Bay | Designation | Designation                                                        |
|-----|-------------|--------------------------------------------------------------------|
| k17 |             | Front wiper motor relay                                            |
| k18 |             | Left front power window relay                                      |
| k19 |             | Circulating pump relay                                             |
| k20 |             | Central locking relay, lock all doors                              |
| k21 |             | Blower motor relay                                                 |
| k22 |             | Low beam headlamp relay                                            |
| k23 |             | Central locking relay, unlock right front door and rear doors      |
| k24 |             | Central locking relay, unlock left front door and fuel filler flap |
| k25 |             | High pressure/return pump relay                                    |
| k26 |             | Engine fan stage 1 relay                                           |
| k27 |             | Spare                                                              |
| k28 |             | Air pump relay                                                     |
| k29 |             | Rear fog lamp relay                                                |
| k30 |             | Fog lamp relay                                                     |
| k31 |             | Alarm horn signal relay                                            |