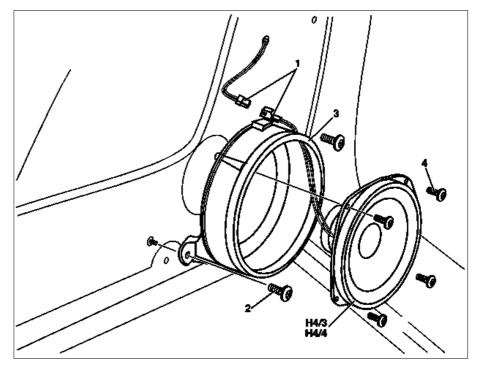

## MODEL 163

- 1 Electrical connector
- 2 Screw
- 3 Loudspeaker housing
- 4 Screw

H4/3 Left rear door speaker H4/4 Right rear door speaker

P82.62-0338-06

| XX | Removal, installation                                  |                                                                               |                  |
|----|--------------------------------------------------------|-------------------------------------------------------------------------------|------------------|
| i  | Switch off radio                                       |                                                                               |                  |
| 1  | Remove door liner on rear door                         |                                                                               | AR72.12-P-1010GH |
| 2  | Disconnect electrical connector (1)                    |                                                                               |                  |
| 3  | Unscrew screws (2) and remove loudspeaker housing (3)  |                                                                               |                  |
| 4  | Unscrew screws (4) and remove loudspeaker (H4/3, H4/4) |                                                                               |                  |
| 5  | Reinstall in opposite order                            |                                                                               |                  |
| 6  | Check for proper function                              | i Switch on radio, actuate balance control, check left and right loudspeakers |                  |