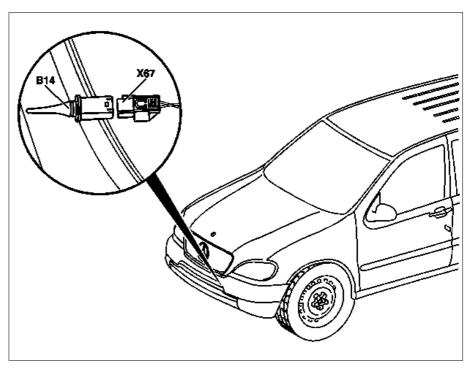

## MODEL 163 with CODE (240a) outside temperature indicator

- B14 Outside temperature indicator temperature sensor
- X67 Outside temperature indicator connector (2-pin)

P54.30-0633-06

| XX | Removing, installing                                                                                                         |                                                                                                         |  |
|----|------------------------------------------------------------------------------------------------------------------------------|---------------------------------------------------------------------------------------------------------|--|
| 1  | Open engine hood and position upright                                                                                        |                                                                                                         |  |
|    | Pull outside temperature indicator temperature sensor (B14) out of mount in bumper                                           | <b>i</b> Installation: Insert temperature sensor in the mount the in bumper until it locks in position. |  |
| 3  | Disconnect outside temperature indicator connector (2-pin) (X67) and remove outside temperature indicator temperature sensor |                                                                                                         |  |
| 4  | Install in reverse order                                                                                                     |                                                                                                         |  |
| 5  | Carry out function test                                                                                                      |                                                                                                         |  |