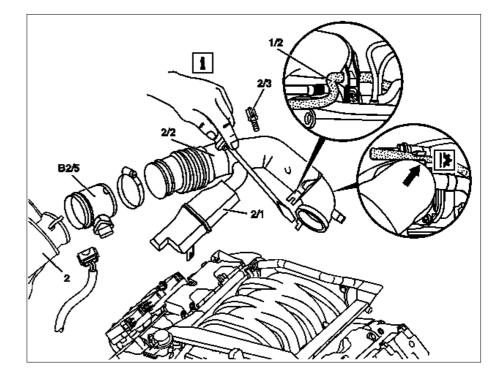

## Shown on Engine 112

- 1/2 Right crankcase vent line
- 2 Air cleaner
- 2/1 Resonance housing
- 2/2 Air intake tube
- 2/3 Bolt
- B2/5 Hot film mass air flow sensor

P07.61-0440-06

1.10.96

| Fig. item, etc. | Work instructions                                          |                                                                                   |
|-----------------|------------------------------------------------------------|-----------------------------------------------------------------------------------|
|                 | Cable actuator of electronic accelerator                   | <b>Removal:</b> Before the air intake tube (2/2) is removed, detach cable (arrow) |
| i               | Lock of air intake tube to actuator electronic accelerator | Removal: Press plate to bottom by means of screwdriver                            |
| 1/2             | Right crankcase vent line                                  | Installation: Slip-on from below                                                  |
| 2               | Air filter                                                 |                                                                                   |
| 2/1             | Resonance housing                                          | Detach from above out of the rubber mounting                                      |
| 2/2             | Air intake pipe                                            | Bolt (2/3)                                                                        |
| B2/5            | Hot film MAF sensor                                        | Unplug electrical connector.<br>Slacken hose clamp                                |