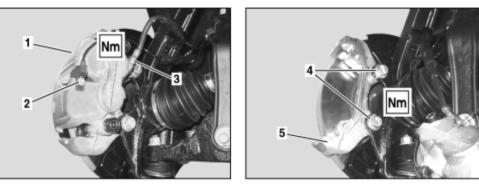

## Shown on model 164.175

1 Floating caliper 2 Front brake pad contact sensor 3 Brake hose 4 Bolts 5 Floating caliper support

P42.10-2449-04

| X                    | Remove/install                                                                                                                                          |                                                                                                                                                                                          |                                |
|----------------------|---------------------------------------------------------------------------------------------------------------------------------------------------------|------------------------------------------------------------------------------------------------------------------------------------------------------------------------------------------|--------------------------------|
| ⚠ <sub>Danger!</sub> | <b>Risk of death</b> caused by vehicle slipping or toppling off of the lifting platform.                                                                | Align vehicle between the columns of<br>the lifting platform and position the four<br>support plates at the lifting platform<br>support points specified by the vehicle<br>manufacturer. | <u>AS00.00-Z-0010-01A</u>      |
| ⚠ <sub>Danger!</sub> | <b>Risk of poisoning</b> caused by<br>swallowing brake fluid. <b>Risk of injury</b><br>caused by brake fluid coming into<br>contact with skin and eyes. | Pour brake fluid only into suitable and<br>appropriately marked containers. Wear<br>protective clothing and eye protection<br>when handling brake fluid.                                 | <u>AS42.50-Z-0001-01A</u>      |
| ۲                    | Notes on repairs to brake system                                                                                                                        | All models                                                                                                                                                                               | AH42.00-P-0003-01A             |
| i                    | Notes on installing brake hoses                                                                                                                         |                                                                                                                                                                                          | <u>AH42.10-P-9406-</u><br>01GZ |
| 1                    | Lift/jack up vehicle                                                                                                                                    |                                                                                                                                                                                          | AR00.60-P-1000GZ               |
| 2                    | Remove the front wheels                                                                                                                                 |                                                                                                                                                                                          |                                |
| ₩FAP                 | Remove/install wheels, rotate if necessary                                                                                                              |                                                                                                                                                                                          | <u>AP40.10-P-4050Z</u>         |
| 3                    | Remove brake pads from floating brake caliper (1)                                                                                                       |                                                                                                                                                                                          | AR42.10-P-0160GZ               |

| AR42.10-P-0070GZ |
|------------------|
|------------------|

| 4 | Detach brake hose (3) from floating brake caliper (1)                                                   | Seal brake hose (3) immediately with stop plugs. The brake fluid expansion reservoir must not run empty otherwise air gets into the brake system. |                                |
|---|---------------------------------------------------------------------------------------------------------|---------------------------------------------------------------------------------------------------------------------------------------------------|--------------------------------|
|   |                                                                                                         | Nm                                                                                                                                                | BA42.10-P-1001-04J             |
|   |                                                                                                         | Set of plugs                                                                                                                                      | <u>129 589 00 91 00</u>        |
| 5 | Detach electrical feed line of front<br>brake pad contact sensor (2) from<br>floating brake caliper (1) | <b>i</b> Installation: Replace bolt.                                                                                                              |                                |
| ۲ | Notes on self-locking nuts and bolts                                                                    | All models                                                                                                                                        | <u>AH00.00-N-0001-01A</u>      |
| i | Notes on installing brake pad wear sensor contact sensors                                               |                                                                                                                                                   | <u>AH42.10-P-0003-</u><br>01GZ |
| 6 | Remove floating brake caliper (1)                                                                       |                                                                                                                                                   |                                |
| 7 | Unscrew bolts (4) and remove floating caliper carrier (5)                                               | <b>i</b> Installation: Install new bolts (4).                                                                                                     |                                |
|   |                                                                                                         | Nm                                                                                                                                                | BA42.10-P-1003-03F             |
| 8 | Install in the reverse order                                                                            |                                                                                                                                                   |                                |
| 9 | Bleed brake system                                                                                      |                                                                                                                                                   | AR42.10-P-0010GZ               |