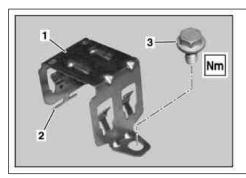

## MODEL 164

P54.10-2517-07

- 1 Retaining clamp
- 2 Anchor fitting
- 3 Screw
- 4 Plug on negative terminal

- 5 Plug on positive terminal
- G1/7 Additional battery

| XX        | Remove/install                                                                                                                                                                            |                                                                                                                             |                     |
|-----------|-------------------------------------------------------------------------------------------------------------------------------------------------------------------------------------------|-----------------------------------------------------------------------------------------------------------------------------|---------------------|
| ⚠ Danger! | Risk of explosion caused by oxyhydrogen                                                                                                                                                   | No fire, sparks, open flames or smoking.                                                                                    | AS54.10-Z-0001-01A  |
|           | gas. Risk of poisoning and caustic burns caused by swallowing battery acid. Risk of injury caused by burns to skin and eyes from battery acid or when handling damaged leadacid batteries | Wear acid-resistant gloves, clothing and glasses. Only pour battery acid into suitable and appropriately marked containers. |                     |
| (1)       | Notes on battery                                                                                                                                                                          | All models                                                                                                                  | AH54.10-P-0001-01A  |
| i         | Notes on AGM battery                                                                                                                                                                      |                                                                                                                             | AH54.10-P-0002-01A  |
| 1         | Remove battery                                                                                                                                                                            |                                                                                                                             | AR54.10-P-0005GZ    |
|           |                                                                                                                                                                                           | Nm                                                                                                                          | *BA54.10-P-1012-01C |
|           |                                                                                                                                                                                           | Nm                                                                                                                          | *BA54.10-P-1024-01C |
| 2         | Detach plug on negative terminal (4) of additional battery (G1/7)                                                                                                                         |                                                                                                                             |                     |
| 3         | Detach plug on positive terminal (5) of additional battery (G1/7)                                                                                                                         |                                                                                                                             |                     |
| 4         | Undo bolt (3), open retaining clamp (1)                                                                                                                                                   | i Installation: Make sure that the anchor fitting (2) engages into the frame-side retaining panel.                          | *BA54.10-P-1025-01C |
| 5         | Remove additional battery (G1/7)                                                                                                                                                          |                                                                                                                             |                     |
| 6         | Install in the reverse order                                                                                                                                                              |                                                                                                                             |                     |
| 7         | Perform basic programming                                                                                                                                                                 |                                                                                                                             | AR00.19-P-0200GZ    |