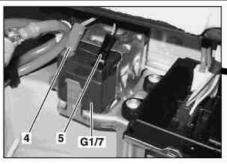

## MODEL 164

P54.10-2517-07

- 1 Retaining clamp
- 2 Anchor fitting
- 3 Screw
- 4 Plug on negative terminal

- 5 Plug on positive terminal
- G1/7 Additional battery

| XX        | Remove/install                                                                                                                                                                            |                                                                                                                             |                     |
|-----------|-------------------------------------------------------------------------------------------------------------------------------------------------------------------------------------------|-----------------------------------------------------------------------------------------------------------------------------|---------------------|
| ⚠ Danger! | Risk of explosion caused by oxyhydrogen                                                                                                                                                   | No fire, sparks, open flames or smoking.                                                                                    | AS54.10-Z-0001-01A  |
|           | gas. Risk of poisoning and caustic burns caused by swallowing battery acid. Risk of injury caused by burns to skin and eyes from battery acid or when handling damaged leadacid batteries | Wear acid-resistant gloves, clothing and glasses. Only pour battery acid into suitable and appropriately marked containers. |                     |
| (1)       | Notes on battery                                                                                                                                                                          | All models                                                                                                                  | AH54.10-P-0001-01A  |
| i         | Notes on AGM battery                                                                                                                                                                      |                                                                                                                             | AH54.10-P-0002-01A  |
| 1         | Remove battery                                                                                                                                                                            |                                                                                                                             | AR54.10-P-0005GZ    |
|           |                                                                                                                                                                                           | Nm                                                                                                                          | *BA54.10-P-1012-01C |
|           |                                                                                                                                                                                           | Nm                                                                                                                          | *BA54.10-P-1024-01C |
| 2         | Detach plug on negative terminal (4) of additional battery (G1/7)                                                                                                                         |                                                                                                                             |                     |
| 3         | Detach plug on positive terminal (5) of additional battery (G1/7)                                                                                                                         |                                                                                                                             |                     |
| 4         | Undo bolt (3), open retaining clamp (1)                                                                                                                                                   | i Installation: Make sure that the anchor fitting (2) engages into the frame-side retaining panel.                          | *BA54.10-P-1025-01C |
| 5         | Remove additional battery (G1/7)                                                                                                                                                          |                                                                                                                             |                     |
| 6         | Install in the reverse order                                                                                                                                                              |                                                                                                                             |                     |
| 7         | Perform basic programming                                                                                                                                                                 |                                                                                                                             | AR00.19-P-0200GZ    |