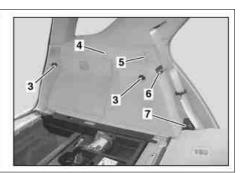

## Trunk floor removed for better illustration

- Cover
- Stowage compartment Anchoring hook 2
- 3
- Paneling

- 5 Load compartment cover bracket
- 6 Anchoring hook cover
- Cover

| XX  | Remove/Install                                          |                                                                                    |               |
|-----|---------------------------------------------------------|------------------------------------------------------------------------------------|---------------|
| 1.1 | Remove cover (1)                                        | i Only vehicles with stowage compartment                                           |               |
|     |                                                         | i Unlock both rotary catches (arrows A) to open and remove cover                   |               |
| 2.1 | Remove storage compartment (2)                          | i Only vehicles with stowage compartment                                           |               |
|     |                                                         | i Release both rotary catches (arrows B) to loosen and remove stowage compartment. |               |
|     |                                                         | i Installation: First position stowage                                             |               |
|     |                                                         | compartment at bottom of stay on paneling (4).                                     |               |
| 3   | Release rear seat backrest and fold down                |                                                                                    |               |
| 4   | Remove lashing eyes (3)                                 | i Unscrew one bolt each in center of lashing eye.                                  |               |
|     |                                                         | installation: Observe positioning pins on lashing eyes                             |               |
| 5   | Unscrew bolt from luggage compartment cover bracket (5) |                                                                                    |               |
| 6   | Remove anchoring hood cover (6)                         |                                                                                    |               |
| 7   | Pry off cover (7)                                       |                                                                                    | *110589035900 |
| 8   | Carefully unclip paneling (4) and remove                |                                                                                    | *110589035900 |
| 9   | Install in the reverse order                            |                                                                                    |               |