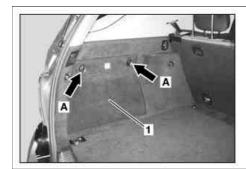

## Trunk floor removed for better illustration

- Cover
- Stowage compartment Anchoring hook 2
- 3
- Paneling

- 5 Load compartment cover bracket
- 6 Anchoring hook cover
- Cover

| XX  | Remove/Install                                          |                                                                                    |               |
|-----|---------------------------------------------------------|------------------------------------------------------------------------------------|---------------|
| 1.1 | Remove cover (1)                                        | i Only vehicles with stowage compartment                                           |               |
|     |                                                         | i Unlock both rotary catches (arrows A) to open and remove cover                   |               |
| 2.1 | Remove storage compartment (2)                          | i Only vehicles with stowage compartment                                           |               |
|     |                                                         | i Release both rotary catches (arrows B) to loosen and remove stowage compartment. |               |
|     |                                                         | i Installation: First position stowage                                             |               |
|     |                                                         | compartment at bottom of stay on paneling (4).                                     |               |
| 3   | Release rear seat backrest and fold down                |                                                                                    |               |
| 4   | Remove lashing eyes (3)                                 | i Unscrew one bolt each in center of lashing eye.                                  |               |
|     |                                                         | installation: Observe positioning pins on lashing eyes                             |               |
| 5   | Unscrew bolt from luggage compartment cover bracket (5) |                                                                                    |               |
| 6   | Remove anchoring hood cover (6)                         |                                                                                    |               |
| 7   | Pry off cover (7)                                       |                                                                                    | *110589035900 |
| 8   | Carefully unclip paneling (4) and remove                |                                                                                    | *110589035900 |
| 9   | Install in the reverse order                            |                                                                                    |               |