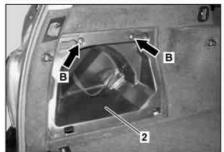

## Trunk floor removed for better illustration

- Cover
- Stowage compartment Anchoring hook 2
- 3
- Paneling

- 5 Load compartment cover bracket
- 6 Anchoring hook cover
- Cover

| XX  | Remove/Install                                          |                                                                                    |               |
|-----|---------------------------------------------------------|------------------------------------------------------------------------------------|---------------|
| 1.1 | Remove cover (1)                                        | i Only vehicles with stowage compartment                                           |               |
|     |                                                         | i Unlock both rotary catches (arrows A) to open and remove cover                   |               |
| 2.1 | Remove storage compartment (2)                          | i Only vehicles with stowage compartment                                           |               |
|     |                                                         | i Release both rotary catches (arrows B) to loosen and remove stowage compartment. |               |
|     |                                                         | i Installation: First position stowage                                             |               |
|     |                                                         | compartment at bottom of stay on paneling (4).                                     |               |
| 3   | Release rear seat backrest and fold down                |                                                                                    |               |
| 4   | Remove lashing eyes (3)                                 | i Unscrew one bolt each in center of lashing eye.                                  |               |
|     |                                                         | installation: Observe positioning pins on lashing eyes                             |               |
| 5   | Unscrew bolt from luggage compartment cover bracket (5) |                                                                                    |               |
| 6   | Remove anchoring hood cover (6)                         |                                                                                    |               |
| 7   | Pry off cover (7)                                       |                                                                                    | *110589035900 |
| 8   | Carefully unclip paneling (4) and remove                |                                                                                    | *110589035900 |
| 9   | Install in the reverse order                            |                                                                                    |               |