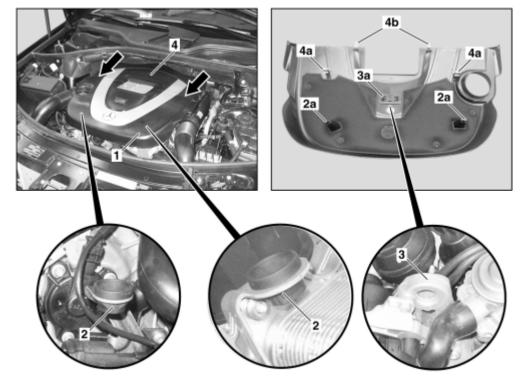

ENGINES 272, 273 in MODEL 164

1 Engine cover
2 Rubber mounts
2a Pin
3 Engine lifting eye
3a Clamp
4 Air filter housing
4a Clamps
4b Clamps

P01.10-2647-06

| XX        | Remove/install                                                                                                                                        |                                                                                                            |                        |
|-----------|-------------------------------------------------------------------------------------------------------------------------------------------------------|------------------------------------------------------------------------------------------------------------|------------------------|
| ⚠ Danger! | Risk of injury caused by fingers being jammed or pinched when removing, installing or aligning hoods, doors, trunk lid/rear-end door or sliding roof. | When moving components, ensure that no body parts or limbs are within the operating range of moving parts. | AS00.00-Z-0011-<br>01A |
| 1         | Open engine hood and move to upright position                                                                                                         |                                                                                                            | AR88.40-P-1000GZ       |
| 2         | Lift engine cover (1) off rubber mounts (2) and motor suspension lug (3)                                                                              | i Detach studs (2a) from rubber                                                                            |                        |

AR01.10-P-2405GZA Page 2 of 2

|   |                                                                       | mountings and clamp (3a) for motor suspension lug (3).     |                        |
|---|-----------------------------------------------------------------------|------------------------------------------------------------|------------------------|
|   |                                                                       | installation: Apply liquid lubricant to rubber mounts (2). |                        |
|   |                                                                       | Liquid lubricant (Naphtolen H)                             | BR00.45-Z-1003-<br>06A |
| 3 | Unclip engine cover (1) on air filter housing (4) and remove to front | Unclip clamps (4a, 4b) on air filter housing (4).          |                        |
| 4 | Install in the reverse order                                          |                                                            |                        |