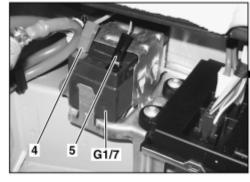

MODEL 164

P54.10-2517-07

- 1 Retaining clamp 2 Anchor fitting 3 Bolt 4 Plug on negative terminal

5 Plug on positive terminal

G1/7 Additional battery

| XX         | Remove/install                                                                                                                                                                                                                     |                                                                                                                                                                             |                    |
|------------|------------------------------------------------------------------------------------------------------------------------------------------------------------------------------------------------------------------------------------|-----------------------------------------------------------------------------------------------------------------------------------------------------------------------------|--------------------|
| ⚠ Danger!  | Risk of explosion caused by oxyhydrogen gas. Risk of poisoning and caustic burns caused by swallowing battery acid. Risk of injury caused by burns to skin and eyes from battery acid or when handling damaged lead-acid batteries | No fire, sparks, open flames or smoking. Wear acid-resistant gloves, clothing and safety glasses. Only pour battery acid into suitable and appropriately marked containers. | AS54.10-Z-0001-01A |
| <b>(b)</b> | Notes on battery                                                                                                                                                                                                                   | All models                                                                                                                                                                  | AH54.10-P-0001-01A |
| i          | Notes on AGM battery                                                                                                                                                                                                               |                                                                                                                                                                             | AH54.10-P-0002-01A |
| 1          | Remove battery                                                                                                                                                                                                                     |                                                                                                                                                                             | AR54.10-P-0005GZ   |
|            |                                                                                                                                                                                                                                    | Hm                                                                                                                                                                          | BA54.10-P-1012-01C |
|            |                                                                                                                                                                                                                                    |                                                                                                                                                                             |                    |

AR54.10-P-0007GZ

|   |                                                                   | Hm                                                                                               | BA54.10-P-1024-01C |
|---|-------------------------------------------------------------------|--------------------------------------------------------------------------------------------------|--------------------|
| 2 | Detach plug on negative terminal (4) of additional battery (G1/7) |                                                                                                  |                    |
| 3 | Detach plug on positive terminal (5) of additional battery (G1/7) |                                                                                                  |                    |
| 4 | Undo bolt (3), open retaining clamp (1)                           | Installation: Make sure that the anchor fitting (2) engages into the frame-side retaining panel. |                    |
|   |                                                                   | Hm                                                                                               | BA54.10-P-1025-01C |
| 5 | Remove additional battery (G1/7)                                  |                                                                                                  |                    |
| 6 | Install in the reverse order                                      |                                                                                                  |                    |
| 7 | Perform basic programming                                         |                                                                                                  | AR00.19-P-0200GZ   |