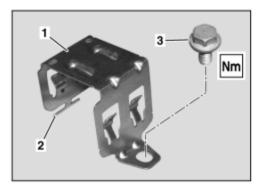

MODEL 164

P54.10-2517-07

- 1 Retaining clamp 2 Anchor fitting 3 Bolt 4 Plug on negative terminal

5 Plug on positive terminal

G1/7 Additional battery

| XX         | Remove/install                                                                                                                                                                                                                     |                                                                                                                                                                             |                    |
|------------|------------------------------------------------------------------------------------------------------------------------------------------------------------------------------------------------------------------------------------|-----------------------------------------------------------------------------------------------------------------------------------------------------------------------------|--------------------|
| ⚠ Danger!  | Risk of explosion caused by oxyhydrogen gas. Risk of poisoning and caustic burns caused by swallowing battery acid. Risk of injury caused by burns to skin and eyes from battery acid or when handling damaged lead-acid batteries | No fire, sparks, open flames or smoking. Wear acid-resistant gloves, clothing and safety glasses. Only pour battery acid into suitable and appropriately marked containers. | AS54.10-Z-0001-01A |
| <b>(b)</b> | Notes on battery                                                                                                                                                                                                                   | All models                                                                                                                                                                  | AH54.10-P-0001-01A |
| i          | Notes on AGM battery                                                                                                                                                                                                               |                                                                                                                                                                             | AH54.10-P-0002-01A |
| 1          | Remove battery                                                                                                                                                                                                                     |                                                                                                                                                                             | AR54.10-P-0005GZ   |
|            |                                                                                                                                                                                                                                    | Hm                                                                                                                                                                          | BA54.10-P-1012-01C |
|            |                                                                                                                                                                                                                                    |                                                                                                                                                                             |                    |

AR54.10-P-0007GZ

|   |                                                                   | Hm                                                                                               | BA54.10-P-1024-01C |
|---|-------------------------------------------------------------------|--------------------------------------------------------------------------------------------------|--------------------|
| 2 | Detach plug on negative terminal (4) of additional battery (G1/7) |                                                                                                  |                    |
| 3 | Detach plug on positive terminal (5) of additional battery (G1/7) |                                                                                                  |                    |
| 4 | Undo bolt (3), open retaining clamp (1)                           | Installation: Make sure that the anchor fitting (2) engages into the frame-side retaining panel. |                    |
|   |                                                                   | Hm                                                                                               | BA54.10-P-1025-01C |
| 5 | Remove additional battery (G1/7)                                  |                                                                                                  |                    |
| 6 | Install in the reverse order                                      |                                                                                                  |                    |
| 7 | Perform basic programming                                         |                                                                                                  | AR00.19-P-0200GZ   |