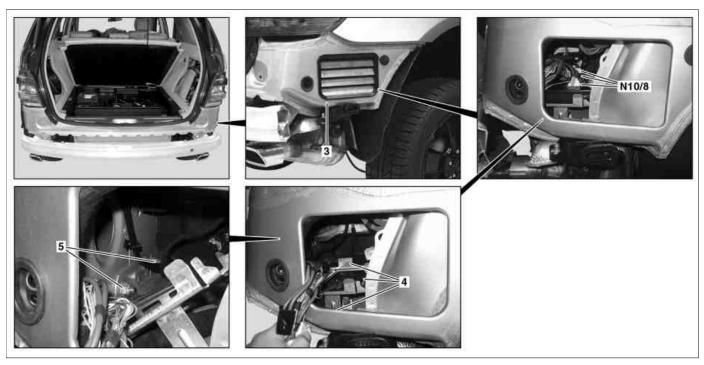

# Picture only valid for model 164.1. Shown on vehicle with TIREFIT

- 3 Bleeding
- 4 Nuts

5 Nuts

N10/8 Rear SAM control unit

P88.20-2624-09

| XX        | Remove/install                                                                           |                                                                                                                                                  |                     |
|-----------|------------------------------------------------------------------------------------------|--------------------------------------------------------------------------------------------------------------------------------------------------|---------------------|
| ⚠ Danger! | <b>Risk of death</b> caused by vehicle slipping or toppling off of the lifting platform. | Align vehicle between columns of vehicle lift and position four support plates at vehicle lift support points specified by vehicle manufacturer. | AS00.00-Z-0010-01A  |
| 1         | Raise vehicle                                                                            |                                                                                                                                                  | AR00.60-P-1000GZ    |
| 2         | Remove rear bumper                                                                       |                                                                                                                                                  | AR88.20-P-2200GZ    |
| 3         | Remove rear door sill molding                                                            |                                                                                                                                                  | AR68.30-P-4100GZA   |
| 4.1       | Unclip clips (1), remove stowage compartment paneling.                                   | i On vehicles with Tirefit.                                                                                                                      |                     |
| 4.2       | Remove spare tire well paneling                                                          | i On vehicles with spare tire.                                                                                                                   | AR68.30-P-4620GZ    |
| 5         | Unscrew plastic caps from nuts (2), unscrew nuts (2).                                    | Nm                                                                                                                                               | *BA88.20-P-1001-01E |
| 6.1       | Remove right ventilation (3)                                                             | i Only on model 164.1.                                                                                                                           |                     |
| 7.1       | Remove rear SAM control module (N10/8)                                                   | i Only on model 164.1.                                                                                                                           | AR54.21-P-1269GZ    |
| 8.1       | Unscrew nuts (4) and lay SAM control module bracket down to side                         | i Only on model 164.1.                                                                                                                           |                     |
| 9         | Unscrew right plastic caps from nuts (5), unscrew right nuts (5).                        | Nm                                                                                                                                               | *BA88.20-P-1001-01E |
| 10.1      | Secure rear muffler                                                                      | i If nuts (9) are not accessible, remove without heat shields.                                                                                   |                     |
| 11.1      | Remove bolts (6, 7) from rear muffler mount.                                             | i If nuts (9) are not accessible, remove without heat shields.                                                                                   |                     |
|           |                                                                                          | Nm Engine 113, 156                                                                                                                               | *BA49.10-P-1007-01S |
|           |                                                                                          | Nm Engine 113, 156                                                                                                                               | *BA49.10-P-1008-01S |
|           |                                                                                          | Nm Engine 272, 273                                                                                                                               | *BA49.10-P-1007-01W |
|           |                                                                                          | Nm Engine 272, 273                                                                                                                               | *BA49.10-P-1008-01W |
|           |                                                                                          | Nm Engine 629, 642                                                                                                                               | *BA49.10-P-1008-01U |
|           |                                                                                          | Nm Engine 629, 642                                                                                                                               | *BA49.10-P-1011-01U |
| 12.1      | Unscrew nuts (8) on heat shield on both sides.                                           | i If nuts (9) are not accessible, remove without heat shields.                                                                                   |                     |