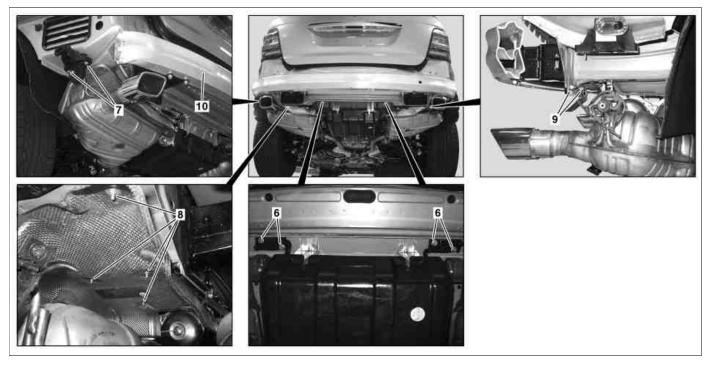

### Shown on model 164.1 with engine 113

Bolts
Bolts
Bolts
Nuts
Carrier

| XX        | Remove/install                                                                           |                                                                                                                                                  |                     |
|-----------|------------------------------------------------------------------------------------------|--------------------------------------------------------------------------------------------------------------------------------------------------|---------------------|
| ⚠ Danger! | <b>Risk of death</b> caused by vehicle slipping or toppling off of the lifting platform. | Align vehicle between columns of vehicle lift and position four support plates at vehicle lift support points specified by vehicle manufacturer. | AS00.00-Z-0010-01A  |
| 1         | Raise vehicle                                                                            |                                                                                                                                                  | AR00.60-P-1000GZ    |
| 2         | Remove rear bumper                                                                       |                                                                                                                                                  | AR88.20-P-2200GZ    |
| 3         | Remove rear door sill molding                                                            |                                                                                                                                                  | AR68.30-P-4100GZA   |
| 4.1       | Unclip clips (1), remove stowage compartment paneling.                                   | i On vehicles with Tirefit.                                                                                                                      |                     |
| 4.2       | Remove spare tire well paneling                                                          | i On vehicles with spare tire.                                                                                                                   | AR68.30-P-4620GZ    |
| 5         | Unscrew plastic caps from nuts (2), unscrew nuts (2).                                    | Nm                                                                                                                                               | *BA88.20-P-1001-01E |
| 6.1       | Remove right ventilation (3)                                                             | i Only on model 164.1.                                                                                                                           |                     |
| 7.1       | Remove rear SAM control module (N10/8)                                                   | i Only on model 164.1.                                                                                                                           | AR54.21-P-1269GZ    |
| 8.1       | Unscrew nuts (4) and lay SAM control module bracket down to side                         | i Only on model 164.1.                                                                                                                           |                     |
| 9         | Unscrew right plastic caps from nuts (5), unscrew right nuts (5).                        | Nm                                                                                                                                               | *BA88.20-P-1001-01E |
| 10.1      | Secure rear muffler                                                                      | i If nuts (9) are not accessible, remove without heat shields.                                                                                   |                     |
| 11.1      | Remove bolts (6, 7) from rear muffler mount.                                             | i If nuts (9) are not accessible, remove without heat shields.                                                                                   |                     |
|           |                                                                                          | Nm Engine 113, 156                                                                                                                               | *BA49.10-P-1007-01S |
|           |                                                                                          | Nm Engine 113, 156                                                                                                                               | *BA49.10-P-1008-01S |
|           |                                                                                          | Nm Engine 272, 273                                                                                                                               | *BA49.10-P-1007-01W |
|           |                                                                                          | Nm Engine 272, 273                                                                                                                               | *BA49.10-P-1008-01W |
|           |                                                                                          | Nm Engine 629, 642                                                                                                                               | *BA49.10-P-1008-01U |
|           |                                                                                          | Nm Engine 629, 642                                                                                                                               | *BA49.10-P-1011-01U |
| 12.1      | Unscrew nuts (8) on heat shield on both sides.                                           | i If nuts (9) are not accessible, remove without heat shields.                                                                                   |                     |

| 13.1 | Remove heat shields             | i If nuts (9) are not accessible, remove without heat shields. |                     |
|------|---------------------------------|----------------------------------------------------------------|---------------------|
| 14   | Unscrew nuts (9) on both sides. | Nm                                                             | *BA88.20-P-1001-01E |
| 15   | Remove carrier (10)             | i With the aid of a helper.                                    |                     |
| 16   | Install in the reverse order    |                                                                |                     |