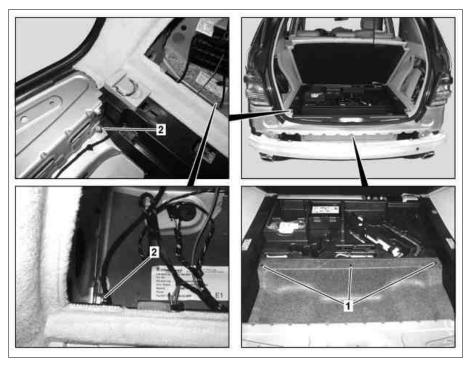

#### Shown model 164.1 with TIREFIT

- 1 Clips
- 2 Nuts

P88.20-2626-06

P88.20-2625-09

# Picture only valid for model 164.1. Shown on vehicle with TIREFIT

- 3 Bleeding
- 4 Nuts

5 Nuts

N10/8 Rear SAM control unit

P88.20-2624-09

| XX        | Remove/install                                                                           |                                                                                                                                                  |                     |
|-----------|------------------------------------------------------------------------------------------|--------------------------------------------------------------------------------------------------------------------------------------------------|---------------------|
| ⚠ Danger! | <b>Risk of death</b> caused by vehicle slipping or toppling off of the lifting platform. | Align vehicle between columns of vehicle lift and position four support plates at vehicle lift support points specified by vehicle manufacturer. | AS00.00-Z-0010-01A  |
| 1         | Raise vehicle                                                                            |                                                                                                                                                  | AR00.60-P-1000GZ    |
| 2         | Remove rear bumper                                                                       |                                                                                                                                                  | AR88.20-P-2200GZ    |
| 3         | Remove rear door sill molding                                                            |                                                                                                                                                  | AR68.30-P-4100GZA   |
| 4.1       | Unclip clips (1), remove stowage compartment paneling.                                   | i On vehicles with Tirefit.                                                                                                                      |                     |
| 4.2       | Remove spare tire well paneling                                                          | i On vehicles with spare tire.                                                                                                                   | AR68.30-P-4620GZ    |
| 5         | Unscrew plastic caps from nuts (2), unscrew nuts (2).                                    | Nm                                                                                                                                               | *BA88.20-P-1001-01E |
| 6.1       | Remove right ventilation (3)                                                             | i Only on model 164.1.                                                                                                                           |                     |
| 7.1       | Remove rear SAM control module (N10/8)                                                   | i Only on model 164.1.                                                                                                                           | AR54.21-P-1269GZ    |
| 8.1       | Unscrew nuts (4) and lay SAM control module bracket down to side                         | i Only on model 164.1.                                                                                                                           |                     |
| 9         | Unscrew right plastic caps from nuts (5), unscrew right nuts (5).                        | Nm                                                                                                                                               | *BA88.20-P-1001-01E |
| 10.1      | Secure rear muffler                                                                      | i If nuts (9) are not accessible, remove without heat shields.                                                                                   |                     |
| 11.1      | Remove bolts (6, 7) from rear muffler mount.                                             | i If nuts (9) are not accessible, remove without heat shields.                                                                                   |                     |
|           |                                                                                          | Nm Engine 113, 156                                                                                                                               | *BA49.10-P-1007-01S |
|           |                                                                                          | Nm Engine 113, 156                                                                                                                               | *BA49.10-P-1008-01S |
|           |                                                                                          | Nm Engine 272, 273                                                                                                                               | *BA49.10-P-1007-01W |
|           |                                                                                          | Nm Engine 272, 273                                                                                                                               | *BA49.10-P-1008-01W |
|           |                                                                                          | Nm Engine 629, 642                                                                                                                               | *BA49.10-P-1008-01U |
|           |                                                                                          | Nm Engine 629, 642                                                                                                                               | *BA49.10-P-1011-01U |
| 12.1      | Unscrew nuts (8) on heat shield on both sides.                                           | i If nuts (9) are not accessible, remove without heat shields.                                                                                   |                     |