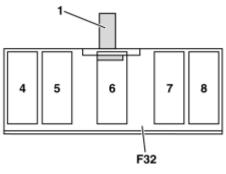

1 Jump-starting point (starter-alternator, battery) 4 up to 8 Fuses F32 Front prefuse

The prefuse box is located next to the air inlet of the air conditioning.

P54.15-2727-01

| Fuse | Clamping device | Cable ID (cable fused) | Fused function                                                                  | Rating in amperes (A) |
|------|-----------------|------------------------|---------------------------------------------------------------------------------|-----------------------|
| f6   | 30z             | RD 4.0                 | <ul> <li>ESP control unit (N47-5)</li> </ul>                                    | 40                    |
| f7   | 30z             | 12,0 RD                | <ul> <li>AAC with integrated control additional fan<br/>motor (M4/7)</li> </ul> | 100                   |
| f8   | 30z             | 10,0 RD                | <ul> <li>Engine compartment fuse and relay box (F58)</li> </ul>                 | 150                   |