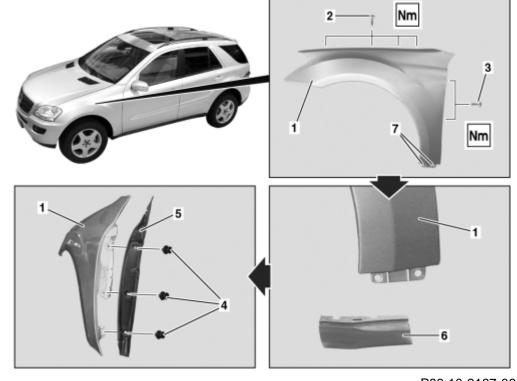

MODEL 164.1

- 1 Front fender
- 2 Bolts
- 3 Bolts
- 4 Expansion clips 5 Fender cover

P88.10-2167-06

| XX | Remove/install                                              |                  |
|----|-------------------------------------------------------------|------------------|
| 1  | Open engine hood and move to upright position               | AR88.40-P-1000GZ |
| 2  | Remove finder liner in front fender                         | AR88.10-P-1300GZ |
| 3  | Remove connecting clamp between front fender (1) and bumper |                  |
|    |                                                             |                  |

AR88.10-P-1000GZ

| 4 | Undo bottom nut on longitudinal member paneling and remove       | Nm                                                                                 | BA88.10-P-1001-01E      |
|---|------------------------------------------------------------------|------------------------------------------------------------------------------------|-------------------------|
| 5 | Unscrew bolt (2)                                                 | Nm                                                                                 | BA88.10-P-1001-01E      |
| 6 | Undo bolts (3) on inside of A-pillar                             | Nm                                                                                 | BA88.10-P-1001-01E      |
| 7 | Remove front fender (1)                                          | Installation: Insert insulation.  Mount fender cover (5) with expansion clips (4). |                         |
| 8 | Install in the reverse order                                     | i Check and adjust gaps:↓                                                          |                         |
|   |                                                                  | Gap dimensions on hoods, doors and lids                                            | AR60.00-P-0700-<br>01GZ |
|   |                                                                  |                                                                                    | BE60.00-P-1001-01P      |
|   |                                                                  |                                                                                    | BE60.00-P-1003-01P      |
|   |                                                                  |                                                                                    | BE60.00-P-1005-01P      |
|   |                                                                  | Feeler gauge                                                                       | 129 589 03 21 00        |
| 9 | Supplement underbody protection and hollow cavity protection wax | i See Paintwork Manual.                                                            | AR97.20-P-1500GZ        |