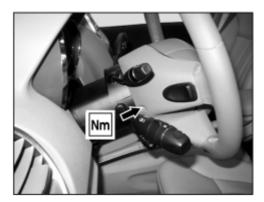

AR91.60-P-0660GZ

|           |                                                                                                                                                                                                                                    | disconnect the power supply.                                                                                                                                                |                    |
|-----------|------------------------------------------------------------------------------------------------------------------------------------------------------------------------------------------------------------------------------------|-----------------------------------------------------------------------------------------------------------------------------------------------------------------------------|--------------------|
| ⚠ Danger! | Risk of explosion caused by oxyhydrogen gas. Risk of poisoning and caustic burns caused by swallowing battery acid. Risk of injury caused by burns to skin and eyes from battery acid or when handling damaged lead-acid batteries | No fire, sparks, open flames or smoking. Wear acid-resistant gloves, clothing and safety glasses. Only pour battery acid into suitable and appropriately marked containers. | AS54.10-Z-0001-01A |
| (1)       | Notes on performing repair, body work and welding on vehicles with airbags and ETR units                                                                                                                                           |                                                                                                                                                                             | AH91.00-P-0002-01M |
| (1)       | Information on preventing damage to electronic components due to electrostatic discharge                                                                                                                                           |                                                                                                                                                                             | AH54.00-P-0001-01A |
| i         | Assessment of airbag and belt tensioner units in accident vehicles                                                                                                                                                                 |                                                                                                                                                                             | AH91.00-P-0006-01B |
| i         | Legal regulations on handling and storing airbags and emergency tensioning retractors                                                                                                                                              |                                                                                                                                                                             | AH91.00-P-0004-01A |
| 1.1       | Disconnect jump-start sources or battery charger                                                                                                                                                                                   | i If connected.                                                                                                                                                             |                    |
| 2         | Move steering wheel (1) to straight-<br>ahead position, disconnect battery<br>ground line                                                                                                                                          |                                                                                                                                                                             | AR54.10-P-0003GZ   |
| 3         | Insert screwdriver bit into openings (arrows) at back of steering wheel (1) and remove screws from driver airbag unit (2)                                                                                                          | Nm                                                                                                                                                                          | BA91.60-P-1003-01H |
|           |                                                                                                                                                                                                                                    | Screwdriver bit                                                                                                                                                             | 126 589 00 10 00   |
| 4         | Lift driver airbag unit (2) from steering wheel (1) and disconnect electrical connector (3, 4)                                                                                                                                     | Installation: The electrical connector (3, 4) must audibly latch into place when being plugged in.                                                                          |                    |
| 5         | Remove driver airbag unit (2) from steering wheel (1)                                                                                                                                                                              | If the driver airbag unit (2) is replaced, the defective unit must be disposed of properly.                                                                                 |                    |