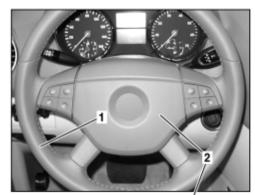

MODEL 164

P91.60-2915-09

1 Steering wheel 2 Driver airbag unit 3 Electrical connector 4 Electrical connector

| X         | Remove/install                                                                                                |                                                                                                                                    |                    |
|-----------|---------------------------------------------------------------------------------------------------------------|------------------------------------------------------------------------------------------------------------------------------------|--------------------|
| ⚠ Danger! | Risk of injury caused by performing testing or repair work on airbag or emergency tensioning retractor units. | Store airbag units with deployment side facing up; do not expose to temperatures greater than 100 °C. When working on these units, | AS91.00-Z-0001-01A |

AR91.60-P-0660GZ

|           |                                                                                                                                                                                                                                    | disconnect the power supply.                                                                                                                                                |                    |
|-----------|------------------------------------------------------------------------------------------------------------------------------------------------------------------------------------------------------------------------------------|-----------------------------------------------------------------------------------------------------------------------------------------------------------------------------|--------------------|
| ⚠ Danger! | Risk of explosion caused by oxyhydrogen gas. Risk of poisoning and caustic burns caused by swallowing battery acid. Risk of injury caused by burns to skin and eyes from battery acid or when handling damaged lead-acid batteries | No fire, sparks, open flames or smoking. Wear acid-resistant gloves, clothing and safety glasses. Only pour battery acid into suitable and appropriately marked containers. | AS54.10-Z-0001-01A |
| (1)       | Notes on performing repair, body work and welding on vehicles with airbags and ETR units                                                                                                                                           |                                                                                                                                                                             | AH91.00-P-0002-01M |
| (1)       | Information on preventing damage to electronic components due to electrostatic discharge                                                                                                                                           |                                                                                                                                                                             | AH54.00-P-0001-01A |
| i         | Assessment of airbag and belt tensioner units in accident vehicles                                                                                                                                                                 |                                                                                                                                                                             | AH91.00-P-0006-01B |
| i         | Legal regulations on handling and storing airbags and emergency tensioning retractors                                                                                                                                              |                                                                                                                                                                             | AH91.00-P-0004-01A |
| 1.1       | Disconnect jump-start sources or battery charger                                                                                                                                                                                   | i If connected.                                                                                                                                                             |                    |
| 2         | Move steering wheel (1) to straight-<br>ahead position, disconnect battery<br>ground line                                                                                                                                          |                                                                                                                                                                             | AR54.10-P-0003GZ   |
| 3         | Insert screwdriver bit into openings (arrows) at back of steering wheel (1) and remove screws from driver airbag unit (2)                                                                                                          | Nm                                                                                                                                                                          | BA91.60-P-1003-01H |
|           |                                                                                                                                                                                                                                    | Screwdriver bit                                                                                                                                                             | 126 589 00 10 00   |
| 4         | Lift driver airbag unit (2) from steering wheel (1) and disconnect electrical connector (3, 4)                                                                                                                                     | Installation: The electrical connector (3, 4) must audibly latch into place when being plugged in.                                                                          |                    |
| 5         | Remove driver airbag unit (2) from steering wheel (1)                                                                                                                                                                              | If the driver airbag unit (2) is replaced, the defective unit must be disposed of properly.                                                                                 |                    |