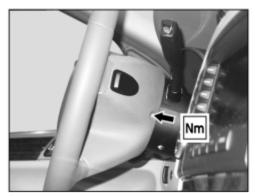

AR91.60-P-0660GZ

|           |                                                                                                                                                                                                                                    | disconnect the power supply.                                                                                                                                                |                    |
|-----------|------------------------------------------------------------------------------------------------------------------------------------------------------------------------------------------------------------------------------------|-----------------------------------------------------------------------------------------------------------------------------------------------------------------------------|--------------------|
| ⚠ Danger! | Risk of explosion caused by oxyhydrogen gas. Risk of poisoning and caustic burns caused by swallowing battery acid. Risk of injury caused by burns to skin and eyes from battery acid or when handling damaged lead-acid batteries | No fire, sparks, open flames or smoking. Wear acid-resistant gloves, clothing and safety glasses. Only pour battery acid into suitable and appropriately marked containers. | AS54.10-Z-0001-01A |
| (1)       | Notes on performing repair, body work and welding on vehicles with airbags and ETR units                                                                                                                                           |                                                                                                                                                                             | AH91.00-P-0002-01M |
| (1)       | Information on preventing damage to electronic components due to electrostatic discharge                                                                                                                                           |                                                                                                                                                                             | AH54.00-P-0001-01A |
| i         | Assessment of airbag and belt tensioner units in accident vehicles                                                                                                                                                                 |                                                                                                                                                                             | AH91.00-P-0006-01B |
| i         | Legal regulations on handling and storing airbags and emergency tensioning retractors                                                                                                                                              |                                                                                                                                                                             | AH91.00-P-0004-01A |
| 1.1       | Disconnect jump-start sources or battery charger                                                                                                                                                                                   | i If connected.                                                                                                                                                             |                    |
| 2         | Move steering wheel (1) to straight-<br>ahead position, disconnect battery<br>ground line                                                                                                                                          |                                                                                                                                                                             | AR54.10-P-0003GZ   |
| 3         | Insert screwdriver bit into openings (arrows) at back of steering wheel (1) and remove screws from driver airbag unit (2)                                                                                                          | Nm                                                                                                                                                                          | BA91.60-P-1003-01H |
|           |                                                                                                                                                                                                                                    | Screwdriver bit                                                                                                                                                             | 126 589 00 10 00   |
| 4         | Lift driver airbag unit (2) from steering wheel (1) and disconnect electrical connector (3, 4)                                                                                                                                     | Installation: The electrical connector (3, 4) must audibly latch into place when being plugged in.                                                                          |                    |
| 5         | Remove driver airbag unit (2) from steering wheel (1)                                                                                                                                                                              | If the driver airbag unit (2) is replaced, the defective unit must be disposed of properly.                                                                                 |                    |