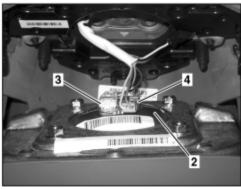

MODEL 164

P91.60-2915-09

1 Steering wheel 2 Driver airbag unit 3 Electrical connector 4 Electrical connector

| X         | Remove/install                                                                                                |                                                                                                                                    |                    |
|-----------|---------------------------------------------------------------------------------------------------------------|------------------------------------------------------------------------------------------------------------------------------------|--------------------|
| ⚠ Danger! | Risk of injury caused by performing testing or repair work on airbag or emergency tensioning retractor units. | Store airbag units with deployment side facing up; do not expose to temperatures greater than 100 °C. When working on these units, | AS91.00-Z-0001-01A |

AR91.60-P-0660GZ

|           |                                                                                                                                                                                                                                    | disconnect the power supply.                                                                                                                                                |                    |
|-----------|------------------------------------------------------------------------------------------------------------------------------------------------------------------------------------------------------------------------------------|-----------------------------------------------------------------------------------------------------------------------------------------------------------------------------|--------------------|
| ⚠ Danger! | Risk of explosion caused by oxyhydrogen gas. Risk of poisoning and caustic burns caused by swallowing battery acid. Risk of injury caused by burns to skin and eyes from battery acid or when handling damaged lead-acid batteries | No fire, sparks, open flames or smoking. Wear acid-resistant gloves, clothing and safety glasses. Only pour battery acid into suitable and appropriately marked containers. | AS54.10-Z-0001-01A |
| (1)       | Notes on performing repair, body work and welding on vehicles with airbags and ETR units                                                                                                                                           |                                                                                                                                                                             | AH91.00-P-0002-01M |
| (1)       | Information on preventing damage to electronic components due to electrostatic discharge                                                                                                                                           |                                                                                                                                                                             | AH54.00-P-0001-01A |
| i         | Assessment of airbag and belt tensioner units in accident vehicles                                                                                                                                                                 |                                                                                                                                                                             | AH91.00-P-0006-01B |
| i         | Legal regulations on handling and storing airbags and emergency tensioning retractors                                                                                                                                              |                                                                                                                                                                             | AH91.00-P-0004-01A |
| 1.1       | Disconnect jump-start sources or battery charger                                                                                                                                                                                   | i If connected.                                                                                                                                                             |                    |
| 2         | Move steering wheel (1) to straight-<br>ahead position, disconnect battery<br>ground line                                                                                                                                          |                                                                                                                                                                             | AR54.10-P-0003GZ   |
| 3         | Insert screwdriver bit into openings (arrows) at back of steering wheel (1) and remove screws from driver airbag unit (2)                                                                                                          | Nm                                                                                                                                                                          | BA91.60-P-1003-01H |
|           |                                                                                                                                                                                                                                    | Screwdriver bit                                                                                                                                                             | 126 589 00 10 00   |
| 4         | Lift driver airbag unit (2) from steering wheel (1) and disconnect electrical connector (3, 4)                                                                                                                                     | Installation: The electrical connector (3, 4) must audibly latch into place when being plugged in.                                                                          |                    |
| 5         | Remove driver airbag unit (2) from steering wheel (1)                                                                                                                                                                              | If the driver airbag unit (2) is replaced, the defective unit must be disposed of properly.                                                                                 |                    |