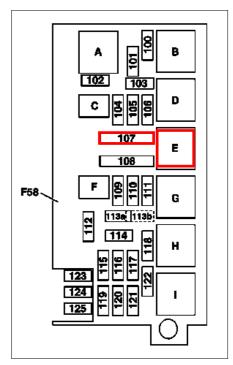

| GF54.15-P-1257-02GZ | Relay assignment of fuse and relay box in | <b>⊯</b> GF |
|---------------------|-------------------------------------------|-------------|
|                     | right engine compartment                  |             |

100 to 125 Fuses

A to I Relays

F58 Engine compartment fuse and relay box

The engine compartment fuse and relay box is located in the right of the engine compartment.

P54.15-2728-03

| Relays | Designation                                                                    |  |
|--------|--------------------------------------------------------------------------------|--|
| Α      | Wiper level relay 1/2                                                          |  |
| В      | Wiper ON / OFF                                                                 |  |
| С      | Valid for engine 642: additional circulation pump for transmission oil cooling |  |
|        | Valid for engine 156: engine coolant circulation pump (M45)                    |  |
| D      | Terminal 87 engine                                                             |  |
| Е      | Secondary air injection pump                                                   |  |
| F      | Fanfare horn                                                                   |  |
| G      | Air suspension compressor                                                      |  |
| Н      | Circuit 15                                                                     |  |
| I      | Starter                                                                        |  |