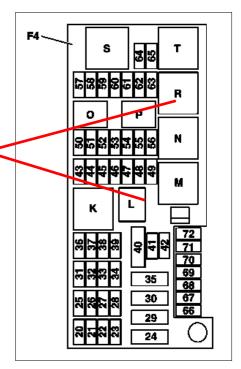

## Relay assignment before production period 31.05.2006

20 to 72 Fuses K to P Relays R to T Relays

F4 Load compartment fuse and relay box

The load compartment fuse and relay box is installed in the load compartment on the right of the wheelhouse.

P54.15-2729-03