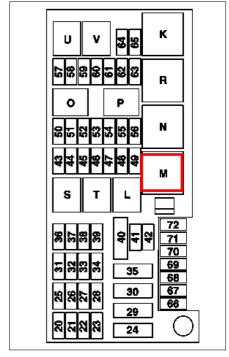

## Relay assignment as of production period 01.06.2006

20 to 72 Fuses K to P Relays R to V Relays

F4 Load compartment fuse and relay box

The load compartment fuse and relay box is installed in the load compartment on the right of the wheelhouse.

P54.15-2966-03

| Relays | Designation                                                                             |  |
|--------|-----------------------------------------------------------------------------------------|--|
| К      | Before production period 31.05.2006  ◆ Terminal 15R power outlet relay, with power-down |  |
|        | As of production period 01.06.2006  ● Circuit 15R seat adjustment                       |  |
| L      | Valid for code 550 Trailer hitch:<br>Terminal 30X                                       |  |
| M      | Heated rear window relay                                                                |  |
| N      | Circuit 15 relay / terminal 87FW                                                        |  |
| 0      | Fuel pump relay                                                                         |  |
| Р      | Rear wiper relay                                                                        |  |
| R      | Circuit R relay115R                                                                     |  |
| S      | -                                                                                       |  |