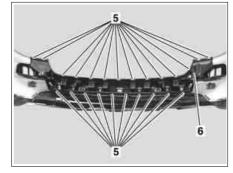

### Illustrated on bumper on model 164.1

- Clips
- Center impact absorber

P88.20-2616-01

P88.20-2619-08