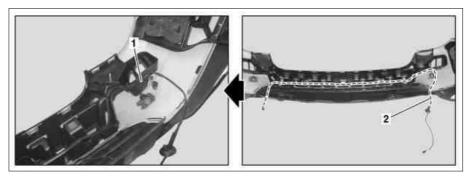

#### Shown on bumper on model 164.1

- Cable strap
- 2 Wiring harness

P88.20-2617-04

## 7 Retaining lug