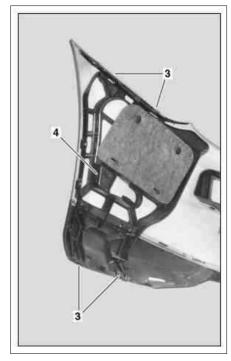

#### Shown on bumper on model 164.1

- Cable strap
- 2 Wiring harness



P88.20-2617-04

## Shown on bumper on model 164.1

- 3 Clips
- Impact absorber



P88.20-2618-03

### Illustrated on bumper on model 164.1

- Clips
- Center impact absorber



P88.20-2616-01



P88.20-2619-08

### Shown on bumper on model 164.1

## 7 Retaining lug

# Shown on bumper on model 164.1

# 8 Clips



P88.20-2620-04

| · / | Disassemble/assemble                                                                                  |                                                                                  |                  |
|-----|-------------------------------------------------------------------------------------------------------|----------------------------------------------------------------------------------|------------------|
| 1   | Remove rear bumper                                                                                    |