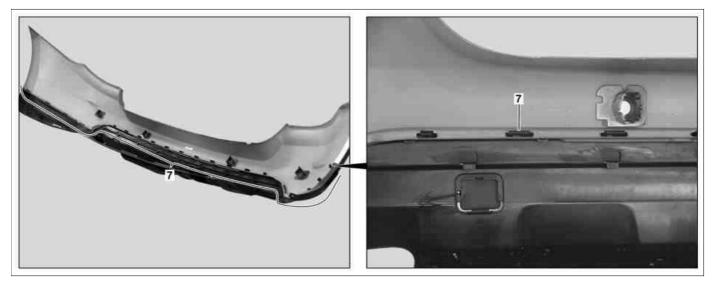

#### Shown on bumper on model 164.1

- Cable strap
- 2 Wiring harness



P88.20-2617-04

## Shown on bumper on model 164.1

- 3 Clips
- Impact absorber



P88.20-2618-03

### Illustrated on bumper on model 164.1

- Clips
- Center impact absorber



P88.20-2616-01



P88.20-2619-08

### Shown on bumper on model 164.1

## 7 Retaining lug

# Shown on bumper on model 164.1

# 8 Clips



P88.20-2620-04

| · / | Disassemble/assemble                                                                                  |                                                                                  |                  |
|-----|-------------------------------------------------------------------------------------------------------|----------------------------------------------------------------------------------|------------------|
| 1   | Remove rear bumper                                                                                    |                                                                                  | AR88.20-P-2200GZ |
| 2.1 | Remove rear b