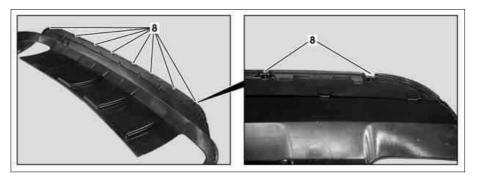

# Shown on bumper on model 164.1

# 8 Clips

P88.20-2620-04

| · / | Disassemble/assemble                                                                                  |                                                                                  |                  |
|-----|-------------------------------------------------------------------------------------------------------|----------------------------------------------------------------------------------|------------------|
| 1   | Remove rear bumper                                                                                    |                                                                                  | AR88.20-P-2200GZ |
| 2.1 | Remove rear bumper reflector                                                                          | i Only on model 164.8.                                                           | AR88.20-P-2110GY |
|     |                                                                                                       | i On left and right.                                                             |                  |
| 3.1 | Remove Parktronic system sensors (PTS) in rear bumper                                                 | i Only on vehicles with Parktronic system (PTS), code 220.                       | AR54.65-P-0002GZ |
| 4.1 | Remove cable strap (1) and wiring harness (2).                                                        | i Only on vehicles with Parktronic system (PTS), code 220.                       |                  |
|     |                                                                                                       | i Installation: Use new cable strap (1).                                         |                  |
| 5   | Remove clips (3) for impact absorber (4) on left and right and remove impact absorber (4) from bumper | Number and position of clips (3) can vary depending on vehicle model.            |                  |
| 6   | Remove clips (5) for center impact absorber (6) and remove center impact absorber (6) from bumper     | i Number and position of clips (5) can vary depending on vehicle model.          |                  |
| 7   | Loosen retaining lugs (7) and separate bumper halves                                                  | i Number and position of retaining lugs (7) can vary depending on vehicle model. |                  |
| 8   | Remove clips (8) and remove bumper insert                                                             | i Number and position of clips (8) can vary depending on vehicle model.          |                  |
| 9   | Assemble in the reverse order                                                                         |                                                                                  |                  |