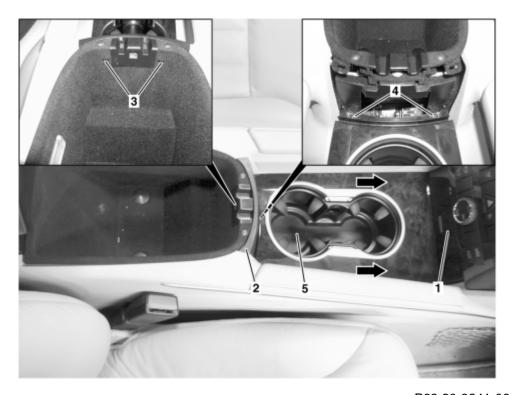

MODEL 164

1 Ashtray housing 2 Cover 3 Access openings 4 Bolts

5 Beverage holder

P68.20-3241-06

| XX | Remove/install                                       |                                                                 |                  |
|----|------------------------------------------------------|-----------------------------------------------------------------|------------------|
| 1  | Remove ashtray housing (1) from front center console |                                                                 | AR68.20-P-2400GZ |
| 2  | Open armrest                                         |                                                                 |                  |
| 3  | Remove cover (2).                                    | Insert long wedge into access openings (3) and raise cover (2). |                  |
|    |                                                      |                                                                 |                  |

AR68.20-P-2240GZ Page 2 of 2

|     |                                                             | S Long wedge  | <u>115 589 03 59 00</u> |
|-----|-------------------------------------------------------------|---------------|-------------------------|
| 4   | Remove screws (4)                                           |               |                         |
| 5   | Slide beverage holder (5) toward front (arrows) and raise   |               |                         |
| 6.1 | Disconnect connector from beverage holder illumination (5). | i If present. |                         |
| 7   | Remove beverage holder (5).                                 |               |                         |
| 8   | Install in the reverse order                                |               |                         |