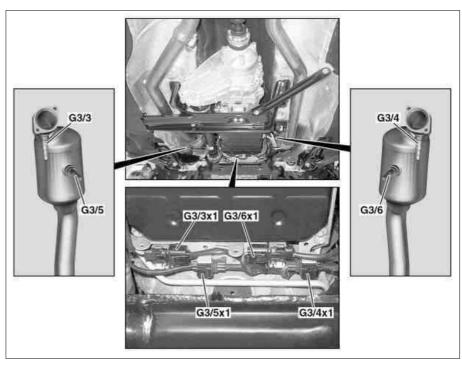

## ENGINE 272, 273 in MODEL 164, 251

Left O2 sensor upstream of TWC G3/3 G3/3x1 Connector for left O2 sensor

upstream of TWC

G3/4 Right O2 sensor, upstream TWC

G3/4x1 Connector for right O2 sensor

upstream of TWC

G3/5 Left O2 sensor downstream of

TWC

G3/5x1 Connector for left O2 sensor

downstream of TWC

G3/6 Right O2 sensor, downstream

TWC

G3/6x1 Connector for right O2 sensor downstream of TWC

P07.04-2377-06

| XX        | Remove/install                                                                                                                                                                                             |                                                                                                                                                                                                   |                                                             |
|-----------|------------------------------------------------------------------------------------------------------------------------------------------------------------------------------------------------------------|---------------------------------------------------------------------------------------------------------------------------------------------------------------------------------------------------|-------------------------------------------------------------|
| ⚠ Danger! | <b>Risk of death</b> caused by vehicle slipping or toppling off the lifting platform.                                                                                                                      | Align vehicle between columns of vehicle lift and position four support plates at vehicle lift support points specified by vehicle manufacturer.                                                  | AS00.00-Z-0010-01A                                          |
| ⚠ Danger! | Risk of injury to skin and eyes caused by handling hot or glowing objects.                                                                                                                                 | Wear safety gloves, protective clothing and safety glasses, if necessary.                                                                                                                         | AS00.00-Z-0002-01A                                          |
| 1         | Turn key in ignition lock to position "0"                                                                                                                                                                  | i Vehicles with Keyless Go, code 889:<br>Press Keyless Go start/stop button repeatedly<br>until ignition is switched off.                                                                         |                                                             |
| 2         | Remove left catalytic converter                                                                                                                                                                            | i Only required if O2 sensors on the left side should be removed. i Installation: Ensure correct routing of lines on O2 sensors.                                                                  | AR49.10-P-7100GZA                                           |
| 3         | Unclip electrical connector and electrical feed<br>line for corresponding O2 sensor out of<br>retaining clamps on transmission                                                                             |                                                                                                                                                                                                   |                                                             |
| 4         | Disconnect electrical connector for corresponding O2 sensor                                                                                                                                                |                                                                                                                                                                                                   |                                                             |
| 5         | Unscrew corresponding O2 sensor out of catalytic converter completely                                                                                                                                      | Installation: Coat thread with heatresistant lubricant.    Mm   3     Paste                                                                                                                       | *BA14.00-P-1002-01A<br>*000589710300<br>*BR00.45-Z-1005-06A |
| 6         | Install in the reverse order                                                                                                                                                                               |                                                                                                                                                                                                   |                                                             |
| 7         | Read out fault memory and erase if necessary                                                                                                                                                               | Stored faults which may be caused by disconnecting cables or by simulation during test operations, must be erased in the fault memory after completing the work.  STAR DIAGNOSIS diagnosis system |                                                             |
| ⚠ Danger! | Risk of accident caused by vehicle starting off by itself when engine is running. Risk of injury caused by contusions and burns during starting procedure or when working near the engine as it is running | Secure vehicle to prevent it from moving by itself. Wear closed and snug-fitting work clothes. Do not touch hot or rotating parts.                                                                | AS00.00-Z-0005-01A                                          |
| 8         | Test run engine and check exhaust system fo leaks                                                                                                                                                          | r                                                                                                                                                                                                 |                                                             |