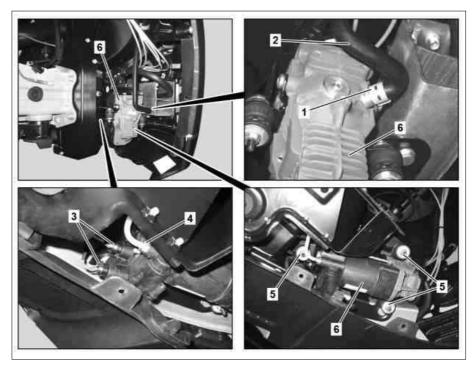

#### Shown on model 164

- 1 Clip
- 2 Air intake hose
- 3 Electrical connectors
- 4 Pressure line
- 5 Nuts
- 6 AIRMATIC compressor

P32.22-2592-06

| i           | Notes on AIRmatic                                                                                  |                                                                                                                                                           | AH32.22-P-1000-02GZ                  |
|-------------|----------------------------------------------------------------------------------------------------|-----------------------------------------------------------------------------------------------------------------------------------------------------------|--------------------------------------|
| X X         | Remove/install                                                                                     |                                                                                                                                                           |                                      |
| 1           | Switch off ignition and keep transmitter key at a location beyond transmitter range (at least 2 m) |                                                                                                                                                           |                                      |
| ⚠ Danger!   | <b>Risk of death</b> caused by vehicle slipping or toppling off of the lifting platform.           | Align vehicle between vehicle lift columns and position the four support plates at the vehicle lift support points specified by the vehicle manufacturer. | AS00.00-Z-0010-01A                   |
| 2           | Lift vehicle on vehicle lift                                                                       |                                                                                                                                                           | AR00.60-P-1000GZ                     |
| 3           | Remove front section of fender liner in right front fender                                         | Model 164 with code 489 (AIRMATIC) Model 166, 292 with code 489 (AIRMATIC)                                                                                | AR88.10-P-1310GZ<br>AR88.10-P-1310GQ |
| 4           | Undo clamp (1) and detach air intake hose (2)                                                      | Model 164 with code 489 (AIRMATIC)                                                                                                                        |                                      |
| 5           | Disconnect electrical connectors (3)                                                               |                                                                                                                                                           |                                      |
| 6           | Unscrew pressure line (4) from AIRmatic compressor (6)                                             | Pressure line, air suspension to compressor                                                                                                               | *BA32.22-P-1003-03B                  |
|             |                                                                                                    | Socket wrench bit Knife                                                                                                                                   | *211589000900<br>*000589122800       |
| 7           | Seal pressure line (4) and AIRmatic compressor (6) using stop plugs                                | Knife   Record plug                                                                                                                                       | *129589009100                        |
| 8           | Unscrew nuts (5) and remove AIRmatic compressor (6)                                                | Nm Nut, compressor to bracket                                                                                                                             | *BA32.22-P-1002-03B                  |
| 9           | Undo clamp (1) and detach air intake hose (2)                                                      | Model 166, 292<br>with code 489 (AIRMATIC)                                                                                                                |                                      |
| 10          | Replace AIRmatic relay                                                                             |                                                                                                                                                           |                                      |
| i≨ GF       |                                                                                                    | Model 166 as of model year 2016 with code 489 (AIRMATIC) Model 292 with code 489 (AIRMATIC)                                                               | GF54.15-P-1256-36GN                  |
| <b>⊯</b> GF |                                                                                                    | Model 166<br>with code 489 (AIRMATIC)                                                                                                                     | GF54.15-P-1257-03GR                  |
| <b>⊯</b> GF |                                                                                                    | Model 164<br>up to model year 2008<br>with code 489 (AIRMATIC)                                                                                            | GF54.15-P-1257-02GZ                  |

| jæ GF |                                                                                    | Model 164.1 as of model year 2009 with code 489 (AIRMATIC) /YoM 08 model refinement packageModel 164.8 as of model year 2009 with code 489 (AIRMATIC)/YoM 08 | GF54.15-P-1257-02GM |
|-------|------------------------------------------------------------------------------------|--------------------------------------------------------------------------------------------------------------------------------------------------------------|---------------------|
| 11    | Install in the reverse order                                                       |                                                                                                                                                              |                     |
| 4     | Check                                                                              |                                                                                                                                                              |                     |
| 12    | Check elastomer bearings of AIRmatic compressor unit (A9/1)                        | Check condition and correct seating                                                                                                                          |                     |
|       |                                                                                    | ↓                                                                                                                                                            |                     |
|       |                                                                                    | replace if necessary                                                                                                                                         |                     |
| 13    | Check pressure line (4) and pressure line connections for damage and leaktightness |                                                                                                                                                              | AR32.22-P-8100GZ    |