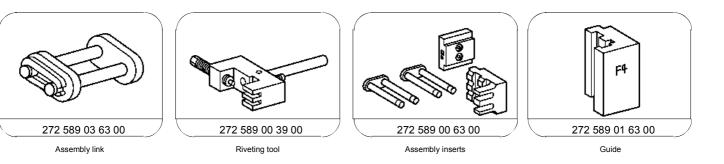

- 1 Exhaust camshaft
- 2 Intake camshaft
- 6 Markings on camshaft adjuster
- 7 Markings on camshaft adjuster
- 3 Old timing chain
- 4 New timing chain

5 Pulse wheel markings

P05.10-2239-04

| $\mathbf{\Sigma}$ | Removing                                                                                                                                                                                                                                           |                                                                                                                                                                                  |                     |
|-------------------|----------------------------------------------------------------------------------------------------------------------------------------------------------------------------------------------------------------------------------------------------|----------------------------------------------------------------------------------------------------------------------------------------------------------------------------------|---------------------|
| ⚠ Danger!         | Risk of explosion caused by oxyhydrogen<br>gas. Risk of poisoning and caustic burns<br>caused by swallowing battery acid. Risk of<br>injury caused by burns to skin and eyes from<br>battery acid or when handling damaged lead-<br>acid batteries | No fire, sparks, open flames or smoking.<br>Wear acid-resistant gloves, clothing and<br>glasses. Only pour battery acid into suitable<br>and appropriately marked containers.    | AS54.10-Z-0001-01A  |
| 1                 | Disconnect ground line from battery                                                                                                                                                                                                                | Model 164                                                                                                                                                                        | AR54.10-P-0003GZ    |
|                   |                                                                                                                                                                                                                                                    | Model 251                                                                                                                                                                        | AR54.10-P-0003RT    |
|                   | Notes on battery                                                                                                                                                                                                                                   |                                                                                                                                                                                  | AH54.10-P-0001-01A  |
| 2                 | Remove ignition coils                                                                                                                                                                                                                              |                                                                                                                                                                                  | AR15.12-P-2003GZA   |
| 3                 | Remove spark plugs                                                                                                                                                                                                                                 | <b>i</b> To ensure that engine can be cranked easily when drawing in the timing chain.                                                                                           |                     |
| 4                 | Remove exhaust camshaft (1) and intake camshaft (2) at right cylinder head                                                                                                                                                                         |                                                                                                                                                                                  | AR05.20-P-6992GZA   |
| 5                 | Disconnect old timing chain (3)                                                                                                                                                                                                                    | <b>i</b> Before commencing work on the timing case recess, cover over recess with clean cloth to prevent small parts dropping down. Parts which have fallen into the timing case | AR05.10-P-7601-01VA |
|                   |                                                                                                                                                                                                                                                    | recess, must be removed.                                                                                                                                                         | *602589009800       |
|                   |                                                                                                                                                                                                                                                    | 3                                                                                                                                                                                | *602589023300       |
|                   |                                                                                                                                                                                                                                                    | Z                                                                                                                                                                                | *602589056300       |
| X                 | Install                                                                                                                                                                                                                                            |                                                                                                                                                                                  |                     |

| 6         | Draw in new timing chain (4)                                                                                                                                                                                                                           | <b>i</b> Always remove the assembly link after drawing in the new timing chain. These are only an assembly aid and not intended for engine running.                                                                             | AR05.10-P-7601-04VA |
|-----------|--------------------------------------------------------------------------------------------------------------------------------------------------------------------------------------------------------------------------------------------------------|---------------------------------------------------------------------------------------------------------------------------------------------------------------------------------------------------------------------------------|---------------------|
|           |                                                                                                                                                                                                                                                        | <u>ଟ</u><br>ଜୀ                                                                                                                                                                                                                  | *602589009800       |
| 7         | Divet new timing aboin (4)                                                                                                                                                                                                                             | <u>3</u>                                                                                                                                                                                                                        | *272589036300       |
| 7         | Rivet new timing chain (4)                                                                                                                                                                                                                             | <b>i</b> Before commencing work on the timing case recess, cover over recess with clean cloth to prevent small parts dropping down. Parts which have fallen into the timing case recess, must be removed.                       | AR05.10-P-7601-02VA |
|           |                                                                                                                                                                                                                                                        | Nm                                                                                                                                                                                                                              | *BA05.10-P-1007-01B |
|           |                                                                                                                                                                                                                                                        | 3                                                                                                                                                                                                                               | *272589003900       |
|           |                                                                                                                                                                                                                                                        | 3                                                                                                                                                                                                                               | *272589006300       |
|           |                                                                                                                                                                                                                                                        | 3                                                                                                                                                                                                                               | *272589016300       |
|           |                                                                                                                                                                                                                                                        | 3                                                                                                                                                                                                                               | *271589016300       |
|           |                                                                                                                                                                                                                                                        | 3                                                                                                                                                                                                                               | *602589009800       |
| 8         | Turn engine at crankshaft in direction of<br>engine rotation to a 55° crank angle before<br>ignition TDC of first cylinder (the 305° marking<br>on the belt pulley)                                                                                    | i Markings (5) on the exhaust and intake camshaft pulse wheel on the left cylinder head                                                                                                                                         |                     |
|           |                                                                                                                                                                                                                                                        | <b>1</b> If markings (5) on the exhaust and intake camshaft pulse wheel on the left cylinder head cannot be seen through the camshaft Hall sensor bores, turn engine at crankshaft by one turn in direction of engine rotation. |                     |
| 9         | Turn engine at crankshaft in direction of<br>engine rotation through a 95° crank angle to a<br>40° crank angle after ignition TDC on the first<br>cylinder                                                                                             |                                                                                                                                                                                                                                 |                     |
| 10        | Install exhaust and intake camshaft on right cylinder head in basic position                                                                                                                                                                           | i Markings on the camshaft adjuster (6) are<br>aligned to the top and the markings on the<br>camshaft adjuster (7) are in alignment with the<br>cylinder head cover contact surface:                                            |                     |
|           |                                                                                                                                                                                                                                                        | Check basic position of camshafts for an uninstalled front cover on cylinder head at a 40° crank angle before ignition TDC.                                                                                                     | AR05.20-P-6010-01VB |
| 11        | Turn engine at the crankshaft in the direction<br>of rotation of the engine and check basic<br>position of camshafts for an installed front<br>cover on cylinder head at a 55° crank angle<br>before ignition TDC (305° marking on the belt<br>pulley) | <b>i</b> The markings (5) on the pulse wheels for the exhaust and intake camshaft must lie in the middle in the camshaft Hall sensor bores.                                                                                     | AR05.20-P-6010GZA   |
| 12        | Install spark plugs                                                                                                                                                                                                                                    | Nm                                                                                                                                                                                                                              | *BA15.10-P-1001-01C |
| 13        | Install ignition coils                                                                                                                                                                                                                                 |                                                                                                                                                                                                                                 | AR15.12-P-2003GZA   |
| ⚠ Danger! | Risk of accident caused by vehicle starting<br>off by itself when engine is running. Risk of<br>injury caused by contusions and burns during<br>starting procedure or when working near the<br>engine as it is running                                 | Secure vehicle to prevent it from moving by<br>itself.<br>Wear closed and snug-fitting work clothes.<br>Do not touch hot or rotating parts.                                                                                     | AS00.00-Z-0005-01A  |
| 14        | Carry out an engine test run and check the engine for leaks                                                                                                                                                                                            |                                                                                                                                                                                                                                 |                     |