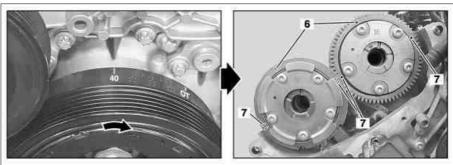

- 1 Exhaust camshaft
- 2 Intake camshaft
- 6 Markings on camshaft adjuster
- 7 Markings on camshaft adjuster
- 3 Old timing chain
- 4 New timing chain

5 Pulse wheel markings

P05.10-2239-04

| $\mathbf{\Sigma}$ | Removing                                                                                                                                                                                                                                           |                                                                                                                                                                                  |                     |
|-------------------|----------------------------------------------------------------------------------------------------------------------------------------------------------------------------------------------------------------------------------------------------|----------------------------------------------------------------------------------------------------------------------------------------------------------------------------------|---------------------|
| ⚠ Danger!         | Risk of explosion caused by oxyhydrogen<br>gas. Risk of poisoning and caustic burns<br>caused by swallowing battery acid. Risk of<br>injury caused by burns to skin and eyes from<br>battery acid or when handling damaged lead-<br>acid batteries | No fire, sparks, open flames or smoking.<br>Wear acid-resistant gloves, clothing and<br>glasses. Only pour battery acid into suitable<br>and appropriately marked containers.    | AS54.10-Z-0001-01A  |
| 1                 | Disconnect ground line from battery                                                                                                                                                                                                                | Model 164                                                                                                                                                                        | AR54.10-P-0003GZ    |
|                   |                                                                                                                                                                                                                                                    | Model 251                                                                                                                                                                        | AR54.10-P-0003RT    |
|                   | Notes on battery                                                                                                                                                                                                                                   |                                                                                                                                                                                  | AH54.10-P-0001-01A  |
| 2                 | Remove ignition coils                                                                                                                                                                                                                              |                                                                                                                                                                                  | AR15.12-P-2003GZA   |
| 3                 | Remove spark plugs                                                                                                                                                                                                                                 | <b>i</b> To ensure that engine can be cranked easily when drawing in the timing chain.                                                                                           |                     |
| 4                 | Remove exhaust camshaft (1) and intake camshaft (2) at right cylinder head                                                                                                                                                                         |                                                                                                                                                                                  | AR05.20-P-6992GZA   |
| 5                 | Disconnect old timing chain (3)                                                                                                                                                                                                                    | <b>i</b> Before commencing work on the timing case recess, cover over recess with clean cloth to prevent small parts dropping down. Parts which have fallen into the timing case | AR05.10-P-7601-01VA |
|                   |                                                                                                                                                                                                                                                    | recess, must be removed.                                                                                                                                                         | *602589009800       |
|                   |                                                                                                                                                                                                                                                    | 3                                                                                                                                                                                | *602589023300       |
|                   |                                                                                                                                                                                                                                                    | Z                                                                                                                                                                                | *602589056300       |
| X                 | Install                                                                                                                                                                                                                                            |                                                                                                                                                                                  |                     |

| 6         | Draw in new timing chain (4)                                                                                                                                                                                                                           | <b>i</b> Always remove the assembly link after drawing in the new timing chain. These are only an assembly aid and not intended for engine running.                                                                             | AR05.10-P-7601-04VA |
|-----------|--------------------------------------------------------------------------------------------------------------------------------------------------------------------------------------------------------------------------------------------------------|---------------------------------------------------------------------------------------------------------------------------------------------------------------------------------------------------------------------------------|---------------------|
|           |                                                                                                                                                                                                                                                        | <u>ଟ</u><br>ଜୀ                                                                                                                                                                                                                  | *602589009800       |
| 7         | Divet new timing aboin (4)                                                                                                                                                                                                                             | <u>3</u>                                                                                                                                                                                                                        | *272589036300       |
| 7         | Rivet new timing chain (4)                                                                                                                                                                                                                             | <b>i</b> Before commencing work on the timing case recess, cover over recess with clean cloth to prevent small parts dropping down. Parts which have fallen into the timing case recess, must be removed.                       | AR05.10-P-7601-02VA |
|           |                                                                                                                                                                                                                                                        | Nm                                                                                                                                                                                                                              | *BA05.10-P-1007-01B |
|           |                                                                                                                                                                                                                                                        | 3                                                                                                                                                                                                                               | *272589003900       |
|           |                                                                                                                                                                                                                                                        | 3                                                                                                                                                                                                                               | *272589006300       |
|           |                                                                                                                                                                                                                                                        | 3                                                                                                                                                                                                                               | *272589016300       |
|           |                                                                                                                                                                                                                                                        | 3                                                                                                                                                                                                                               | *271589016300       |
|           |                                                                                                                                                                                                                                                        | 3                                                                                                                                                                                                                               | *602589009800       |
| 8         | Turn engine at crankshaft in direction of<br>engine rotation to a 55° crank angle before<br>ignition TDC of first cylinder (the 305° marking<br>on the belt pulley)                                                                                    | i Markings (5) on the exhaust and intake camshaft pulse wheel on the left cylinder head                                                                                                                                         |                     |
|           |                                                                                                                                                                                                                                                        | <b>1</b> If markings (5) on the exhaust and intake camshaft pulse wheel on the left cylinder head cannot be seen through the camshaft Hall sensor bores, turn engine at crankshaft by one turn in direction of engine rotation. |                     |
| 9         | Turn engine at crankshaft in direction of<br>engine rotation through a 95° crank angle to a<br>40° crank angle after ignition TDC on the first<br>cylinder                                                                                             |                                                                                                                                                                                                                                 |                     |
| 10        | Install exhaust and intake camshaft on right cylinder head in basic position                                                                                                                                                                           | i Markings on the camshaft adjuster (6) are<br>aligned to the top and the markings on the<br>camshaft adjuster (7) are in alignment with the<br>cylinder head cover contact surface:                                            |                     |
|           |                                                                                                                                                                                                                                                        | Check basic position of camshafts for an uninstalled front cover on cylinder head at a 40° crank angle before ignition TDC.                                                                                                     | AR05.20-P-6010-01VB |
| 11        | Turn engine at the crankshaft in the direction<br>of rotation of the engine and check basic<br>position of camshafts for an installed front<br>cover on cylinder head at a 55° crank angle<br>before ignition TDC (305° marking on the belt<br>pulley) | <b>i</b> The markings (5) on the pulse wheels for the exhaust and intake camshaft must lie in the middle in the camshaft Hall sensor bores.                                                                                     | AR05.20-P-6010GZA   |
| 12        | Install spark plugs                                                                                                                                                                                                                                    | Nm                                                                                                                                                                                                                              | *BA15.10-P-1001-01C |
| 13        | Install ignition coils                                                                                                                                                                                                                                 |                                                                                                                                                                                                                                 | AR15.12-P-2003GZA   |
| ⚠ Danger! | Risk of accident caused by vehicle starting<br>off by itself when engine is running. Risk of<br>injury caused by contusions and burns during<br>starting procedure or when working near the<br>engine as it is running                                 | Secure vehicle to prevent it from moving by<br>itself.<br>Wear closed and snug-fitting work clothes.<br>Do not touch hot or rotating parts.                                                                                     | AS00.00-Z-0005-01A  |
| 14        | Carry out an engine test run and check the engine for leaks                                                                                                                                                                                            |                                                                                                                                                                                                                                 |                     |