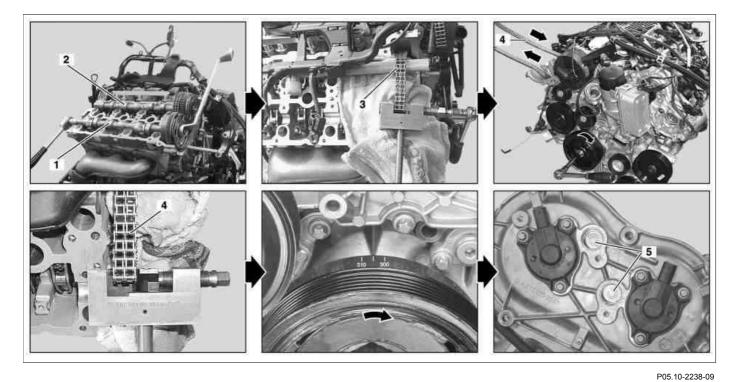

- 1 Exhaust camshaft
- 2 Intake camshaft
- 6 Markings on camshaft adjuster
- 7 Markings on camshaft adjuster
- 3 Old timing chain
- 4 New timing chain

5 Pulse wheel markings

P05.10-2239-04

| $\mathbf{\Sigma}$ | Removing                                                                                                                                                                                                                                           |                                                                                                                                                                                  |                     |
|-------------------|----------------------------------------------------------------------------------------------------------------------------------------------------------------------------------------------------------------------------------------------------|----------------------------------------------------------------------------------------------------------------------------------------------------------------------------------|---------------------|
| ⚠ Danger!         | Risk of explosion caused by oxyhydrogen<br>gas. Risk of poisoning and caustic burns<br>caused by swallowing battery acid. Risk of<br>injury caused by burns to skin and eyes from<br>battery acid or when handling damaged lead-<br>acid batteries | No fire, sparks, open flames or smoking.<br>Wear acid-resistant gloves, clothing and<br>glasses. Only pour battery acid into suitable<br>and appropriately marked containers.    | AS54.10-Z-0001-01A  |
| 1                 | Disconnect ground line from battery                                                                                                                                                                                                                | Model 164                                                                                                                                                                        | AR54.10-P-0003GZ    |
|                   |                                                                                                                                                                                                                                                    | Model 251                                                                                                                                                                        | AR54.10-P-0003RT    |
|                   | Notes on battery                                                                                                                                                                                                                                   |                                                                                                                                                                                  | AH54.10-P-0001-01A  |
| 2                 | Remove ignition coils                                                                                                                                                                                                                              |                                                                                                                                                                                  | AR15.12-P-2003GZA   |
| 3                 | Remove spark plugs                                                                                                                                                                                                                                 | <b>i</b> To ensure that engine can be cranked easily when drawing in the timing chain.                                                                                           |                     |
| 4                 | Remove exhaust camshaft (1) and intake camshaft (2) at right cylinder head                                                                                                                                                                         |                                                                                                                                                                                  | AR05.20-P-6992GZA   |
| 5                 | Disconnect old timing chain (3)                                                                                                                                                                                                                    | <b>i</b> Before commencing work on the timing case recess, cover over recess with clean cloth to prevent small parts dropping down. Parts which have fallen into the timing case | AR05.10-P-7601-01VA |
|                   |                                                                                                                                                                                                                                                    | recess, must be removed.                                                                                                                                                         | *602589009800       |
|                   |                                                                                                                                                                                                                                                    | 3                                                                                                                                                                                | *602589023300       |
|                   |                                                                                                                                                                                                                                                    | Z                                                                                                                                                                                | *602589056300       |
| X                 | Install                                                                                                                                                                                                                                            |                                                                                                                                                                                  |                     |

| 6         | Draw in new timing chain (4)                                                                                                                                                                                                                           | <b>i</b> Always remove the assembly link after drawing in the new timing chain. These are only an assembly aid and not intended for engine running.                                                                             | AR05.10-P-7601-04VA |
|-----------|--------------------------------------------------------------------------------------------------------------------------------------------------------------------------------------------------------------------------------------------------------|---------------------------------------------------------------------------------------------------------------------------------------------------------------------------------------------------------------------------------|---------------------|
|           |                                                                                                                                                                                                                                                        | <u>ଟ</u><br>ଜୀ                                                                                                                                                                                                                  | *602589009800       |
| 7         | Divet new timing aboin (4)                                                                                                                                                                                                                             | <u>3</u>                                                                                                                                                                                                                        | *272589036300       |
| 7         | Rivet new timing chain (4)                                                                                                                                                                                                                             | <b>i</b> Before commencing work on the timing case recess, cover over recess with clean cloth to prevent small parts dropping down. Parts which have fallen into the timing case recess, must be removed.                       | AR05.10-P-7601-02VA |
|           |                                                                                                                                                                                                                                                        | Nm                                                                                                                                                                                                                              | *BA05.10-P-1007-01B |
|           |                                                                                                                                                                                                                                                        | 3                                                                                                                                                                                                                               | *272589003900       |
|           |                                                                                                                                                                                                                                                        | 3                                                                                                                                                                                                                               | *272589006300       |
|           |                                                                                                                                                                                                                                                        | 3                                                                                                                                                                                                                               | *272589016300       |
|           |                                                                                                                                                                                                                                                        | 3                                                                                                                                                                                                                               | *271589016300       |
|           |                                                                                                                                                                                                                                                        | 3                                                                                                                                                                                                                               | *602589009800       |
| 8         | Turn engine at crankshaft in direction of<br>engine rotation to a 55° crank angle before<br>ignition TDC of first cylinder (the 305° marking<br>on the belt pulley)                                                                                    | i Markings (5) on the exhaust and intake camshaft pulse wheel on the left cylinder head                                                                                                                                         |                     |
|           |                                                                                                                                                                                                                                                        | <b>1</b> If markings (5) on the exhaust and intake camshaft pulse wheel on the left cylinder head cannot be seen through the camshaft Hall sensor bores, turn engine at crankshaft by one turn in direction of engine rotation. |                     |
| 9         | Turn engine at crankshaft in direction of<br>engine rotation through a 95° crank angle to a<br>40° crank angle after ignition TDC on the first<br>cylinder                                                                                             |                                                                                                                                                                                                                                 |                     |
| 10        | Install exhaust and intake camshaft on right cylinder head in basic position                                                                                                                                                                           | i Markings on the camshaft adjuster (6) are<br>aligned to the top and the markings on the<br>camshaft adjuster (7) are in alignment with the<br>cylinder head cover contact surface:                                            |                     |
|           |                                                                                                                                                                                                                                                        | Check basic position of camshafts for an uninstalled front cover on cylinder head at a 40° crank angle before ignition TDC.                                                                                                     | AR05.20-P-6010-01VB |
| 11        | Turn engine at the crankshaft in the direction<br>of rotation of the engine and check basic<br>position of camshafts for an installed front<br>cover on cylinder head at a 55° crank angle<br>before ignition TDC (305° marking on the belt<br>pulley) | <b>i</b> The markings (5) on the pulse wheels for the exhaust and intake camshaft must lie in the middle in the camshaft Hall sensor bores.                                                                                     | AR05.20-P-6010GZA   |
| 12        | Install spark plugs                                                                                                                                                                                                                                    | Nm                                                                                                                                                                                                                              | *BA15.10-P-1001-01C |
| 13        | Install ignition coils                                                                                                                                                                                                                                 |                                                                                                                                                                                                                                 | AR15.12-P-2003GZA   |
| ⚠ Danger! | Risk of accident caused by vehicle starting<br>off by itself when engine is running. Risk of<br>injury caused by contusions and burns during<br>starting procedure or when working near the<br>engine as it is running                                 | Secure vehicle to prevent it from moving by<br>itself.<br>Wear closed and snug-fitting work clothes.<br>Do not touch hot or rotating parts.                                                                                     | AS00.00-Z-0005-01A  |
| 14        | Carry out an engine test run and check the engine for leaks                                                                                                                                                                                            |                                                                                                                                                                                                                                 |                     |