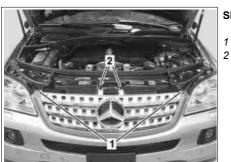

### Shown on model 164.1

Bolts Clips

Shown on model 164.1

Screw Bracket

4

5

P88.20-2627-01

P88.20-2630-12

| XX        | Remove/install                                                                           |                                                                                                                                                              |                  |  |
|-----------|------------------------------------------------------------------------------------------|--------------------------------------------------------------------------------------------------------------------------------------------------------------|------------------|--|
| ⚠ Danger! | <b>Risk of death</b> caused by vehicle slipping or toppling off of the lifting platform. | Align vehicle between lifting platform columns<br>and position the four mounting plates at lifting<br>platform mounting points specified by<br>manufacturer. |                  |  |
| 1         | Lift/jack up vehicle                                                                     |                                                                                                                                                              | AR00.60-P-1000GZ |  |
| 2         | Remove bolt (1)                                                                          |                                                                                                                                                              |                  |  |
| 3         | Unclip clips (2)                                                                         |                                                                                                                                                              |                  |  |
| 4         | Remove front section of fender liner in right and left front fender                      |                                                                                                                                                              | AR88.10-P-1310GZ |  |
| 5         | Remove bolt (3)                                                                          | <b>i</b> On model 164.8 additional bolts in vehicle center.                                                                                                  |                  |  |
| 6         | Remove expansion rivet on underride guard                                                | i Only on vehicles with code 430 Offroad package.                                                                                                            |                  |  |