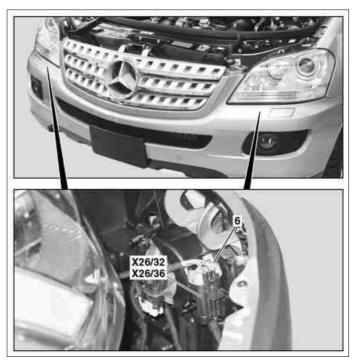

#### Shown on model 164.8

3 Bolts

P88.20-2629-01

P88.20-2628-10

Shown on model 164.1 with code 220 Parktronic system (PTS)

- 6 Electrical connector
- Left front engine compartment/bumper connector X26/32 X26/36 Right front engine compartment/bumper connector

| 7           | Remove bolt (4), pivot bracket (5) to vehicle and remove toward rear.                                   | i On left and right.                                                                          |                     |
|-------------|---------------------------------------------------------------------------------------------------------|-----------------------------------------------------------------------------------------------|---------------------|
| 8           | Disconnect electrical connector (6) from left<br>engine compartment/bumper connector<br>(X26/32)        |                                                                                               |                     |
| 9           | Disconnect electrical connector (6) from right<br>front engine compartment/bumper connector<br>(X26/36) | <b>i</b> On vehicles with code 220 Parktronic system (PTS).                                   |                     |
| 10          | Remove bumper toward front.                                                                             | I Use aid of helper.   I Installation: If required, adjust gap.   Gap dimension Gap dimension | *BE60.00-P-1004-01P |
|             |                                                                                                         | Gap dimension                                                                                 | *BE60.00-P-1005-01P |
|             |                                                                                                         | S Feeler gauge                                                                                | *129589032100       |
| 11          | Check and correct the adjustment of the<br>headlamps                                                    |                                                                                               |                     |
| <b>₩</b> AP |                                                                                                         |                                                                                               | AP82.10-P-8260GZ    |
| 12          | Install in the reverse order                                                                            |                                                                                               |                     |