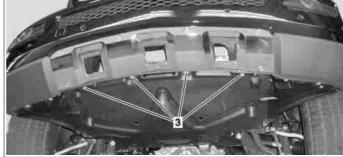

P88.20-2630-12

| XX        | Remove/install                                                                           |                                                                                                                                                              |                  |  |
|-----------|------------------------------------------------------------------------------------------|--------------------------------------------------------------------------------------------------------------------------------------------------------------|------------------|--|
| ⚠ Danger! | <b>Risk of death</b> caused by vehicle slipping or toppling off of the lifting platform. | Align vehicle between lifting platform columns<br>and position the four mounting plates at lifting<br>platform mounting points specified by<br>manufacturer. |                  |  |
| 1         | Lift/jack up vehicle                                                                     |                                                                                                                                                              | AR00.60-P-1000GZ |  |
| 2         | Remove bolt (1)                                                                          |                                                                                                                                                              |                  |  |
| 3         | Unclip clips (2)                                                                         |                                                                                                                                                              |                  |  |
| 4         | Remove front section of fender liner in right and left front fender                      |                                                                                                                                                              | AR88.10-P-1310GZ |  |
| 5         | Remove bolt (3)                                                                          | <b>i</b> On model 164.8 additional bolts in vehicle center.                                                                                                  |                  |  |
| 6         | Remove expansion rivet on underride guard                                                | i Only on vehicles with code 430 Offroad package.                                                                                                            |                  |  |