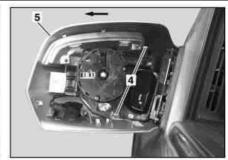

## MODEL 164 as of model year 2009 up to 2010

- Clips
- Clips
- 2 Rear trim
- Clips
- 4 5 Front trim

P88.70-2518-04

| XX | Remove/install                                   |                                                       |                  |
|----|--------------------------------------------------|-------------------------------------------------------|------------------|
| 1  | Remove mirror glass                              |                                                       | AR88.70-P-9020GZ |
| 2  | Unclip clips (1) inwards                         | i Simultaneously pull rear paneling (3) toward front. |                  |
| 3  | Unclip clips (2) toward outside                  | i Simultaneously pull rear paneling (3) toward front. |                  |
| 4  | Remove rear paneling (3)                         |                                                       |                  |
| 5  | Unclip clips (4)                                 |                                                       |                  |
| 6  | Remove front paneling (5) toward outside (arrow) |                                                       |                  |
| 7  | Install in the reverse order                     |                                                       |                  |