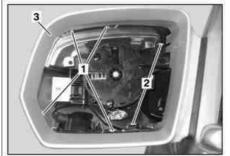

## MODEL 164 as of model year 2009 up to 2010

- Clips
- Clips
- 2 Rear trim
- Clips
- 4 5 Front trim

P88.70-2518-04

| XX | Remove/install                                   |                                                       |                  |
|----|--------------------------------------------------|-------------------------------------------------------|------------------|
| 1  | Remove mirror glass                              |                                                       | AR88.70-P-9020GZ |
| 2  | Unclip clips (1) inwards                         | i Simultaneously pull rear paneling (3) toward front. |                  |
| 3  | Unclip clips (2) toward outside                  | i Simultaneously pull rear paneling (3) toward front. |                  |
| 4  | Remove rear paneling (3)                         |                                                       |                  |
| 5  | Unclip clips (4)                                 |                                                       |                  |
| 6  | Remove front paneling (5) toward outside (arrow) |                                                       |                  |
| 7  | Install in the reverse order                     |                                                       |                  |