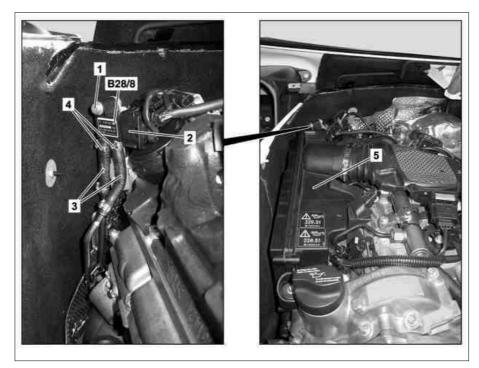

## ENGINES 642 in MODEL 164, 251 For a CAT/DPF assembly

- 1 Bolt
- 2 Electrical connector
- 3 Hoses
- 4 Hose clamps
- 5 Right air filter housing

B28/8 Pressure differential sensor (DPF)

P07.04-2637-06

| XX        | Remove/install                                                                    |                                                                                                                                                  |                     |
|-----------|-----------------------------------------------------------------------------------|--------------------------------------------------------------------------------------------------------------------------------------------------|---------------------|
| ⚠ Danger! | Risk of injury to skin and eyes caused by handling hot or glowing objects.        | Wear safety gloves, protective clothing and safety glasses, if necessary.                                                                        | AS00.00-Z-0002-01A  |
| ⚠ Danger! | Risk of death caused by vehicle slipping or toppling off the lifting platform.    | Align vehicle between columns of vehicle lift and position four support plates at vehicle lift support points specified by vehicle manufacturer. | AS00.00-Z-0010-01A  |
| 1         | Remove RH air filter housing (5)                                                  | Model 164                                                                                                                                        | AR09.10-P-1150GZC   |
|           |                                                                                   | Model 251                                                                                                                                        | AR09.10-P-1150RTC   |
| 2         | Disconnect electrical connector (2) at pressure differential sensor (DPF) (B28/8) |                                                                                                                                                  |                     |
| 3         | Remove bolt (1) at pressure differential sensor (DPF) (B28/8)                     | Nm                                                                                                                                               | *BA07.04-P-1006-01G |
| 4         | Remove hose clamps (4) at pressure differential sensor (DPF) (B28/8)              | i Installation: Replace clamps (4).                                                                                                              |                     |
| 5         | Remove hoses (3) at pressure differential sensor (DPF) (B28/8)                    |                                                                                                                                                  |                     |
| 6         | Remove pressure differential sensor (DPF) (B28/8)                                 |                                                                                                                                                  |                     |
| 7         | Install in the reverse order                                                      |                                                                                                                                                  |                     |