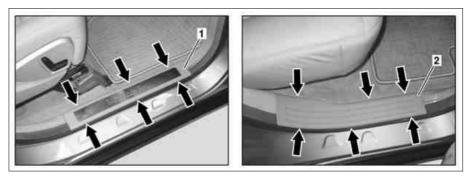

## AR68.30-P-4100GZ MODEL 164

## Shown on right-hand side

- 1 Front door sill molding
- 2 Rear door sill molding

P68.30-3022-04

| XX | Remove/Install                                                                                                                   |                                                         |  |
|----|----------------------------------------------------------------------------------------------------------------------------------|---------------------------------------------------------|--|
| 1  | Completely open front and rear door                                                                                              |                                                         |  |
|    | Unclip front door sill molding (1) and rear door<br>sill molding (2) upward from retaining clips<br>(arrows) by hand and remove. | <b>i</b> Installation: Replace damaged retaining clips. |  |
| 3  | Install in the reverse order                                                                                                     |                                                         |  |