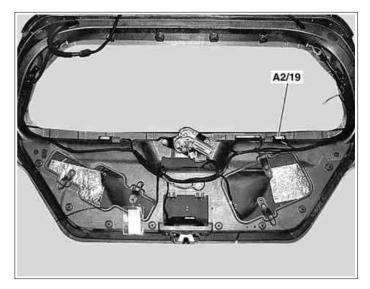

## GF82.62-P-3128GZFM rear window antenna amplifier, component descriptionMODEL164.1 /8 up to Model Year 8

A2/19 FM rear window antenna amplifier

The FM rear window amplifier is decoupled from the vehicle

electrical system in terms of high frequency by a suppression circuit.

P82.62-2834-11

21.3.06

The FM rear window antenna amplifier is located in the left rear flap beneath the rear window.

A2/19 FM rear window antenna amplifier