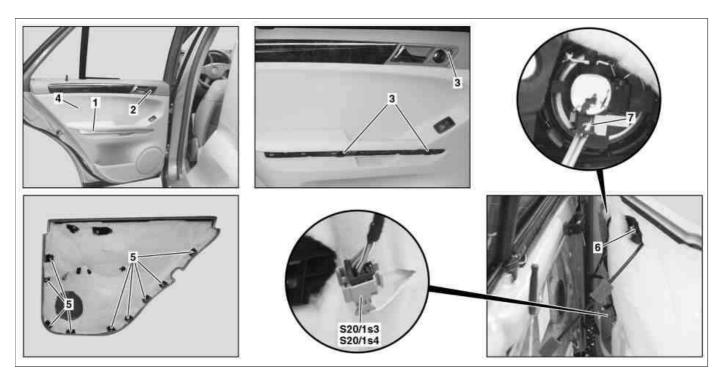

## Shown on 164.1

- Trim strip
- 2 Cover
- Bolts
- 3 4 5 Door lining
- Clips

- 6 Bowden cable Electrical connector
- S20/1s3 Left rear power window switch S20/1s4 Right rear power window switch

| XX | Remove/install                                                                                                           |                                                                                                                                                                    |               |
|----|--------------------------------------------------------------------------------------------------------------------------|--------------------------------------------------------------------------------------------------------------------------------------------------------------------|---------------|
| 1  | Unclip trim strip (1)                                                                                                    | S Long wedge                                                                                                                                                       | *115589035900 |
| 2  | Unclip cover (2)                                                                                                         | S Long wedge                                                                                                                                                       | *115589035900 |
| 3  | Remove bolts (3)                                                                                                         |                                                                                                                                                                    |               |
| 4  | Unclip door lining (4) from rear door                                                                                    | Position mounting wedge immediately next to clips (5) and carefully pry off door lining.Do not damage door lining and paint.  Installation: Replace damaged clips. | *110589035900 |
| 5  | Remove Bowden cable (6) from door lining.                                                                                | Mounting wedge                                                                                                                                                     | 110309033900  |
| 6  | Disconnect electrical connector (7)                                                                                      | Do not kink Bowden cable.                                                                                                                                          |               |
| 7  | Disconnect electrical connector from left rear power window switch (S20/1s3) or right rear power window switch (S20/1s4) | i Do not damage ribbon cable!                                                                                                                                      |               |
| 8  | Remove door lining.                                                                                                      |                                                                                                                                                                    |               |
| 9  | Install in the reverse order                                                                                             |                                                                                                                                                                    |               |