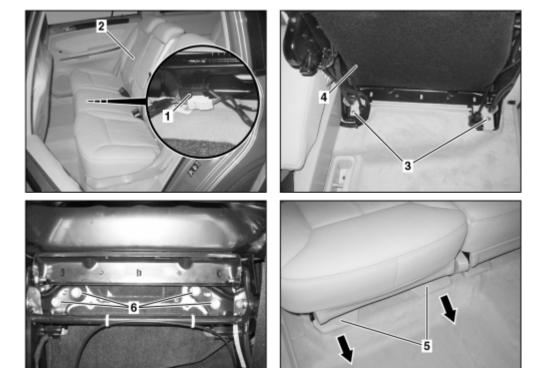

MODEL 164.8

40 % rear seat

- 1 Electrical connector
- 2 Rear seat
- 3 Bolts
- 4 Fabric trim
- 5 Cover 6 Bolts

P91.12-2940-06

| XX | Remove/install                                   |  |
|----|--------------------------------------------------|--|
| 1  | Fold over 40 % rear seat                         |  |
| 2  | Unscrew left bolt and right bolt on covering (5) |  |
| 3  | Unclip covering (5) to front (arrows)            |  |
|    |                                                  |  |

AR91.12-P-1000GY Page 2 of 2

| 4  | Remove gas-operated strut on seat frame of 40 % rear seat                          |                                                                                                                                                                                                                                   | AR91.12-P-6005GY       |
|----|------------------------------------------------------------------------------------|-----------------------------------------------------------------------------------------------------------------------------------------------------------------------------------------------------------------------------------|------------------------|
| 5  | Switch off ignition and remove the transmitter key from the EIS [EZS] control unit | On vehicles with Keyless Go, code 889: Press Keyless Go start/stop button repeatedly until ignition is switched off. Remove transmitter key from vehicle and store it in a location beyond its transmission range (at least 2 m). |                        |
| 6  | Disconnect electrical connector (1)                                                |                                                                                                                                                                                                                                   |                        |
| 7  | Remove bolts (3)                                                                   |                                                                                                                                                                                                                                   |                        |
| 8  | Remove fabric trim (4)                                                             |                                                                                                                                                                                                                                   |                        |
| 9  | Remove bolts (6)                                                                   | Nm                                                                                                                                                                                                                                | BA91.12-P-1002-<br>03F |
|    |                                                                                    | Nm                                                                                                                                                                                                                                | BA91.12-P-1003-<br>03F |
| 10 | Remove 40% rear seat                                                               |                                                                                                                                                                                                                                   |                        |
| 11 | Install in the reverse order                                                       |                                                                                                                                                                                                                                   |                        |