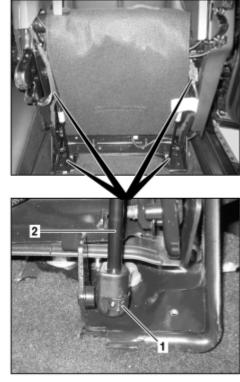

AR91.12-P-6005GY Page 1 of 2

MODEL 164.8 40 % rear seat

1 Fuses

2 Gas-operated strut

P91.12-2998-03

| XX        | Remove/install                                                                                                            |                              |                    |
|-----------|---------------------------------------------------------------------------------------------------------------------------|------------------------------|--------------------|
| ⚠ Danger! | Only remove and install gas-operated struts when they are not under tension and when the components are properly secured. |                              | AS00.00-Z-0012-01A |
| 1         | Lift up retainers (1) at gas-operated strut (2), unhook gas-operated strut (2)                                            | Do not remove retainers (1), |                    |

AR91.12-P-6005GY Page 2 of 2

|       |                              | otherwise tension can be lost.                                                                         |                        |
|-------|------------------------------|--------------------------------------------------------------------------------------------------------|------------------------|
|       |                              | Observe installation position of gas-operated strut (2).                                               |                        |
|       |                              | i If required, replace gas-operated strut (2) and dispose of gas-operated strut (2) (old part), see: ↓ |                        |
| i≆ os |                              | Degas and drain gas-operated strut                                                                     | OS00.00-P-1001-<br>01A |
| 2     | Install in the reverse order |                                                                                                        |                        |