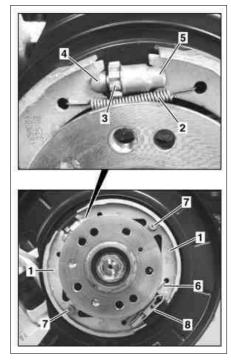

## Shown on model 164.1, left side

- Brake shoes
- Return spring 2
- 3 Thumbwheel
- 4 Thrust piece
- Adjusting mechanism
- 5 6 Return spring
- 7 Retaining springs
- 8 Expansion lock

P42.20-2247-03

| XX        | Remove/install                                                                    |                                                                                                                                                                                                                                                                                                                                            |                     |
|-----------|-----------------------------------------------------------------------------------|--------------------------------------------------------------------------------------------------------------------------------------------------------------------------------------------------------------------------------------------------------------------------------------------------------------------------------------------|---------------------|
| ()        | Notes on repairs to brake system                                                  | All models                                                                                                                                                                                                                                                                                                                                 | AH42.00-P-0003-01A  |
| 1         | Release parking brake                                                             |                                                                                                                                                                                                                                                                                                                                            |                     |
| ⚠ Danger! | Risk of death caused by vehicle slipping or toppling off of the lifting platform. | Align vehicle between columns of vehicle lift and position four support plates at vehicle lift support points specified by vehicle manufacturer.                                                                                                                                                                                           | AS00.00-Z-0010-01A  |
| 2         | Lift/jack up vehicle                                                              |                                                                                                                                                                                                                                                                                                                                            | AR00.60-P-1000GZ    |
| 3         | Remove rear wheels                                                                |                                                                                                                                                                                                                                                                                                                                            | AP40.10-P-4050Z     |
| 4         | Remove brake disks on rear axle                                                   |                                                                                                                                                                                                                                                                                                                                            | AR42.10-P-0220GZ    |
| 5         | Unhook retracting spring (6) using removal and installation tool                  | Removal and installation tool                                                                                                                                                                                                                                                                                                              | *116589016200       |
| 6         | Remove retaining springs (7).                                                     | i Compress retaining springs (7) and turn counterclockwise or clockwise through 90°.                                                                                                                                                                                                                                                       |                     |
| 7         | Remove brake shoes (1) with adjusting mechanism (5) and retracting spring (2)     | i If the brake shoes (1) are burnt or the brake disk surfaces are damaged, the brake shoes (1), retracting spring (2, 6), retaining springs (7) and brake disks should be replaced.                                                                                                                                                        |                     |
| 8         | Remove retracting spring (2) and adjusting mechanism (5)                          | Installation: Apply light coating of grease to thread on thrust piece (4) and inner cylinder of adjusting mechanism (5). Turn back adjusting mechanism (5) and mount thrust piece (4) as follows.  Left side: Left thrust piece to lower brake shoes (1).  Right side: Right thrust piece to upper brake shoes (1).  Hot lubricating paste | *BR00.45-Z-1005-06A |
| 9         | Remove expansion lock (8)                                                         | i For this purpose, fold down expansion lock (8) and press out of the rear parking brake cable. i Installation: Apply light coating of grease to slide surfaces on expansion lock (8). Hot lubricating paste                                                                                                                               | *BR00.45-Z-1005-06A |
| 4         | Checking                                                                          |                                                                                                                                                                                                                                                                                                                                            |                     |

| 10        | Check parking-brake brake cables                | Check for ease of movement and chafing marks, replace if necessary. |                     |
|-----------|-------------------------------------------------|---------------------------------------------------------------------|---------------------|
| 11        | Install in the reverse order                    |                                                                     |                     |
| 12        | Adjust parking brake                            |                                                                     | AR42.20-P-0540GZ    |
| 13        | Bed in parking brake according to instructions. |                                                                     | AP42.20-P-4290-01BA |
| ⚠ Danger! |                                                 |                                                                     | AS42.00-Z-0001-01A  |
| 14        | Carry out brake test on the test stand          |                                                                     | AP42.00-P-4290BA    |