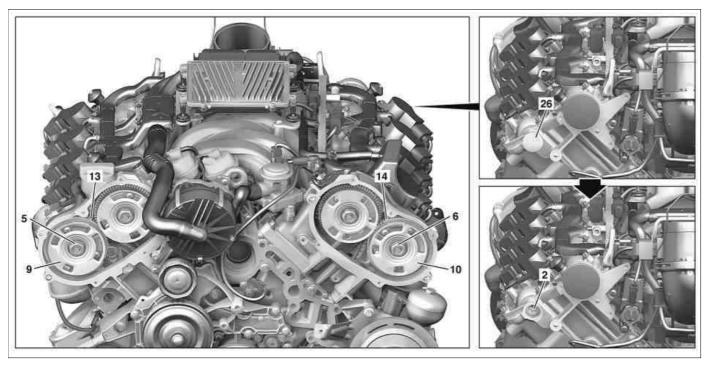

## ENGINES 272, 273 in MODEL 164, 251 Camshaft adjuster for exhaust camshafts

P05.20-2243-09

- 2 Exhaust camshaft
- 5 Center valve on the right
- 6 Center valve on the left
- 13 Right camshaft adjuster
- 18 Dowel pin
- 19 Pin
- 20 Bore in camshaft adjuster

- 9 Pulse wheel on the right
- 10 Pulse wheel on the left
- 13 Right camshaft adjuster
- 14 Left camshaft adjuster
- 26 Cap

P05.20-2244-04

- 21 Dowel pin in camshaft adjuster
- 22 Bore in camshaft

P05.20-2235-10

| X | Remove/install                                 |                                                                                                                                                                                                                                                   |                   |
|---|------------------------------------------------|---------------------------------------------------------------------------------------------------------------------------------------------------------------------------------------------------------------------------------------------------|-------------------|
| 1 |                                                | Vehicles with code 889 Keyless Go: Press Keyless Go start/stop button repeatedly until the ignition is switched off. Remove Keyless Go transmitter card or transmitter key from vehicle and store beyond reach of the transmitter (at least 2 m). |                   |
| 2 | Remove air filter housing                      |                                                                                                                                                                                                                                                   | AR09.10-P-1150GZA |
| 3 | Remove front cover at respective cylinder head | Left cylinder head                                                                                                                                                                                                                                | AR01.30-P-5700GZA |

|           |                                                                                                                                                                                                            | Right cylinder head                                                                                                                                                                                                                                                                                                                                                             | AR01.30-P-5700GZC   |
|-----------|------------------------------------------------------------------------------------------------------------------------------------------------------------------------------------------------------------|---------------------------------------------------------------------------------------------------------------------------------------------------------------------------------------------------------------------------------------------------------------------------------------------------------------------------------------------------------------------------------|---------------------|
| 4.1       | Remove centrifuge                                                                                                                                                                                          | When removing from camshaft adjuster on the right (13).                                                                                                                                                                                                                                                                                                                         | AR01.20-P-2100GZA   |
| 4.2       | Remove cap (26)                                                                                                                                                                                            | When removing from camshaft adjuster on the left (14).                                                                                                                                                                                                                                                                                                                          |                     |
| 5         | Turn engine at crankshaft center bolt in direction of engine rotation to a 40° crank angle after ignition TDC and check position of camshafts                                                              |                                                                                                                                                                                                                                                                                                                                                                                 | AR05.20-P-6010-01VB |
| 6         | Lock gear backlash compensation for respective camshaft adjuster (13 or 14)                                                                                                                                |                                                                                                                                                                                                                                                                                                                                                                                 | AR05.20-P-7201-05VA |
| 7         | Detach center valve (5 or 6) for respective camshaft adjuster (13 or 14)                                                                                                                                   | i Observe loosening direction.                                                                                                                                                                                                                                                                                                                                                  | AR05.20-P-7201-06VA |
|           |                                                                                                                                                                                                            | Nm                                                                                                                                                                                                                                                                                                                                                                              | *BA05.20-P-1009-02A |
| 8         | Remove center valve (5 or 6) for respective camshaft adjuster (13 or 14) and remove pulse wheel (9 or 10)                                                                                                  | Check dowel pin (18) and pin (19). If a dowel pin (18) or pin (19) is sheared off then this must be removed from respective camshaft adjuster (13 or 14).                                                                                                                                                                                                                       |                     |
|           |                                                                                                                                                                                                            | (9 or 10). When tightening center valve (5 or 6) there is a risk that dowel pin (18) or pin (19 may shear at the pulse wheel (9 or 10). Lubricate center valve (5 or 6) at the contact surface with the pulse wheel (9 or 10) before assembling.  i Installation: Align dowel pin (18) for pulse wheel (9 or 10) with the fitted bore (20) in the camshaft adjuster (13 or 14). |                     |
| 9         | Counterhold respective exhaust camshaft (2) at the rear using a suitable tool and detach camshaft adjuster (13 or 14) forwards from the exhaust camshaft (2)                                               | i Installation: Lubricate contact surfaces on exhaust camshaft (2) and camshaft adjuster (13 or 14) before assembling camshaft adjuster (13 or 14).  i Installation: Align dowel pin (21) in camshaft adjuster (13 or 14) to fitted bore (22) in exhaust camshaft (2) and install camshaft adjuster (13 or 14) in its basic position:                                           |                     |
| 10        | Install in the reverse order                                                                                                                                                                               | See "Check basic position of camshafts".                                                                                                                                                                                                                                                                                                                                        | AR05.20-P-6010-01VB |
| <b>1</b>  | Checking                                                                                                                                                                                                   |                                                                                                                                                                                                                                                                                                                                                                                 |                     |
| ⚠ Danger! | Risk of accident caused by vehicle starting off by itself when engine is running. Risk of injury caused by contusions and burns during starting procedure or when working near the engine as it is running | Secure vehicle to prevent it from moving by itself. Wear closed and snug-fitting work clothes. Do not touch hot or rotating parts.                                                                                                                                                                                                                                              | AS00.00-Z-0005-01A  |
| 11        | Conduct engine test run and check engine for leaks                                                                                                                                                         |                                                                                                                                                                                                                                                                                                                                                                                 |                     |