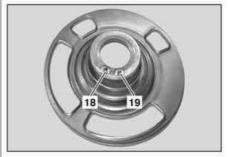

## ENGINES 272, 273 in MODEL 164, 251 Camshaft adjuster for exhaust camshafts

P05.20-2243-09

- 2 Exhaust camshaft
- 5 Center valve on the right
- 6 Center valve on the left
- 13 Right camshaft adjuster
- 18 Dowel pin
- 19 Pin
- 20 Bore in camshaft adjuster

|           |                                                                                                                                                                                                            | Right cylinder head                                                                                                                                                                                                                                                                                                                                                             | AR01.30-P-5700GZC   |
|-----------|------------------------------------------------------------------------------------------------------------------------------------------------------------------------------------------------------------|---------------------------------------------------------------------------------------------------------------------------------------------------------------------------------------------------------------------------------------------------------------------------------------------------------------------------------------------------------------------------------|---------------------|
| 4.1       | Remove centrifuge                                                                                                                                                                                          | When removing from camshaft adjuster on the right (13).                                                                                                                                                                                                                                                                                                                         | AR01.20-P-2100GZA   |
| 4.2       | Remove cap (26)                                                                                                                                                                                            | When removing from camshaft adjuster on the left (14).                                                                                                                                                                                                                                                                                                                          |                     |
| 5         | Turn engine at crankshaft center bolt in direction of engine rotation to a 40° crank angle after ignition TDC and check position of camshafts                                                              |                                                                                                                                                                                                                                                                                                                                                                                 | AR05.20-P-6010-01VB |
| 6         | Lock gear backlash compensation for respective camshaft adjuster (13 or 14)                                                                                                                                |                                                                                                                                                                                                                                                                                                                                                                                 | AR05.20-P-7201-05VA |
| 7         | Detach center valve (5 or 6) for respective camshaft adjuster (13 or 14)                                                                                                                                   | i Observe loosening direction.                                                                                                                                                                                                                                                                                                                                                  | AR05.20-P-7201-06VA |
|           |                                                                                                                                                                                                            | Nm                                                                                                                                                                                                                                                                                                                                                                              | *BA05.20-P-1009-02A |
| 8         | Remove center valve (5 or 6) for respective camshaft adjuster (13 or 14) and remove pulse wheel (9 or 10)                                                                                                  | Check dowel pin (18) and pin (19). If a dowel pin (18) or pin (19) is sheared off then this must be removed from respective camshaft adjuster (13 or 14).                                                                                                                                                                                                                       |                     |
|           |                                                                                                                                                                                                            | (9 or 10). When tightening center valve (5 or 6) there is a risk that dowel pin (18) or pin (19 may shear at the pulse wheel (9 or 10). Lubricate center valve (5 or 6) at the contact surface with the pulse wheel (9 or 10) before assembling.  i Installation: Align dowel pin (18) for pulse wheel (9 or 10) with the fitted bore (20) in the camshaft adjuster (13 or 14). |                     |
| 9         | Counterhold respective exhaust camshaft (2) at the rear using a suitable tool and detach camshaft adjuster (13 or 14) forwards from the exhaust camshaft (2)                                               | i Installation: Lubricate contact surfaces on exhaust camshaft (2) and camshaft adjuster (13 or 14) before assembling camshaft adjuster (13 or 14).  i Installation: Align dowel pin (21) in camshaft adjuster (13 or 14) to fitted bore (22) in exhaust camshaft (2) and install camshaft adjuster (13 or 14) in its basic position:                                           |                     |
| 10        | Install in the reverse order                                                                                                                                                                               | See "Check basic position of camshafts".                                                                                                                                                                                                                                                                                                                                        | AR05.20-P-6010-01VB |
| <b>1</b>  | Checking                                                                                                                                                                                                   |                                                                                                                                                                                                                                                                                                                                                                                 |                     |
| ⚠ Danger! | Risk of accident caused by vehicle starting off by itself when engine is running. Risk of injury caused by contusions and burns during starting procedure or when working near the engine as it is running | Secure vehicle to prevent it from moving by itself. Wear closed and snug-fitting work clothes. Do not touch hot or rotating parts.                                                                                                                                                                                                                                              | AS00.00-Z-0005-01A  |
| 11        | Conduct engine test run and check engine for leaks                                                                                                                                                         |                                                                                                                                                                                                                                                                                                                                                                                 |                     |