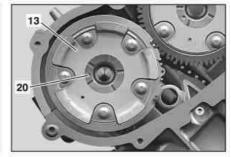

## ENGINES 272, 273 in MODEL 164, 251 Camshaft adjuster for exhaust camshafts

P05.20-2243-09

- 2 Exhaust camshaft
- 5 Center valve on the right
- 6 Center valve on the left
- 13 Right camshaft adjuster
- 18 Dowel pin
- 19 Pin
- 20 Bore in camshaft adjuster

|           |                                                                                                                                                                                                            | Right cylinder head                                                                                                                                                                                                                                                                                                                                                             | AR01.30-P-5700GZC   |
|-----------|------------------------------------------------------------------------------------------------------------------------------------------------------------------------------------------------------------|---------------------------------------------------------------------------------------------------------------------------------------------------------------------------------------------------------------------------------------------------------------------------------------------------------------------------------------------------------------------------------|---------------------|
| 4.1       | Remove centrifuge                                                                                                                                                                                          | When removing from camshaft adjuster on the right (13).                                                                                                                                                                                                                                                                                                                         | AR01.20-P-2100GZA   |
| 4.2       | Remove cap (26)                                                                                                                                                                                            | When removing from camshaft adjuster on the left (14).                                                                                                                                                                                                                                                                                                                          |                     |
| 5         | Turn engine at crankshaft center bolt in direction of engine rotation to a 40° crank angle after ignition TDC and check position of camshafts                                                              |                                                                                                                                                                                                                                                                                                                                                                                 | AR05.20-P-6010-01VB |
| 6         | Lock gear backlash compensation for respective camshaft adjuster (13 or 14)                                                                                                                                |                                                                                                                                                                                                                                                                                                                                                                                 | AR05.20-P-7201-05VA |
| 7         | Detach center valve (5 or 6) for respective camshaft adjuster (13 or 14)                                                                                                                                   | i Observe loosening direction.                                                                                                                                                                                                                                                                                                                                                  | AR05.20-P-7201-06VA |
|           |                                                                                                                                                                                                            | Nm                                                                                                                                                                                                                                                                                                                                                                              | *BA05.20-P-1009-02A |
| 8         | Remove center valve (5 or 6) for respective camshaft adjuster (13 or 14) and remove pulse wheel (9 or 10)                                                                                                  | Check dowel pin (18) and pin (19). If a dowel pin (18) or pin (19) is sheared off then this must be removed from respective camshaft adjuster (13 or 14).                                                                                                                                                                                                                       |                     |
|           |                                                                                                                                                                                                            | (9 or 10). When tightening center valve (5 or 6) there is a risk that dowel pin (18) or pin (19 may shear at the pulse wheel (9 or 10). Lubricate center valve (5 or 6) at the contact surface with the pulse wheel (9 or 10) before assembling.  i Installation: Align dowel pin (18) for pulse wheel (9 or 10) with the fitted bore (20) in the camshaft adjuster (13 or 14). |                     |
| 9         | Counterhold respective exhaust camshaft (2) at the rear using a suitable tool and detach camshaft adjuster (13 or 14) forwards from the exhaust camshaft (2)                                               | i Installation: Lubricate contact surfaces on exhaust camshaft (2) and camshaft adjuster (13 or 14) before assembling camshaft adjuster (13 or 14).  i Installation: Align dowel pin (21) in camshaft adjuster (13 or 14) to fitted bore (22) in exhaust camshaft (2) and install camshaft adjuster (13 or 14) in its basic position:                                           |                     |
| 10        | Install in the reverse order                                                                                                                                                                               | See "Check basic position of camshafts".                                                                                                                                                                                                                                                                                                                                        | AR05.20-P-6010-01VB |
| <b>1</b>  | Checking                                                                                                                                                                                                   |                                                                                                                                                                                                                                                                                                                                                                                 |                     |
| ⚠ Danger! | Risk of accident caused by vehicle starting off by itself when engine is running. Risk of injury caused by contusions and burns during starting procedure or when working near the engine as it is running | Secure vehicle to prevent it from moving by itself. Wear closed and snug-fitting work clothes. Do not touch hot or rotating parts.                                                                                                                                                                                                                                              | AS00.00-Z-0005-01A  |
| 11        | Conduct engine test run and check engine for leaks                                                                                                                                                         |                                                                                                                                                                                                                                                                                                                                                                                 |                     |