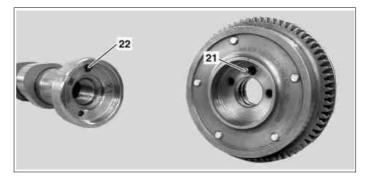

- 9 Pulse wheel on the right
- 10 Pulse wheel on the left
- 13 Right camshaft adjuster
- 14 Left camshaft adjuster
- 26 Cap

P05.20-2244-04

- 21 Dowel pin in camshaft adjuster
- 22 Bore in camshaft

P05.20-2235-10

|           |                                                                                                                                                                                                            | Right cylinder head                                                                                                                                                                                                                                                                                                                                                             | AR01.30-P-5700GZC   |
|-----------|------------------------------------------------------------------------------------------------------------------------------------------------------------------------------------------------------------|---------------------------------------------------------------------------------------------------------------------------------------------------------------------------------------------------------------------------------------------------------------------------------------------------------------------------------------------------------------------------------|---------------------|
| 4.1       | Remove centrifuge                                                                                                                                                                                          | When removing from camshaft adjuster on the right (13).                                                                                                                                                                                                                                                                                                                         | AR01.20-P-2100GZA   |
| 4.2       | Remove cap (26)                                                                                                                                                                                            | When removing from camshaft adjuster on the left (14).                                                                                                                                                                                                                                                                                                                          |                     |
| 5         | Turn engine at crankshaft center bolt in direction of engine rotation to a 40° crank angle after ignition TDC and check position of camshafts                                                              |                                                                                                                                                                                                                                                                                                                                                                                 | AR05.20-P-6010-01VB |
| 6         | Lock gear backlash compensation for respective camshaft adjuster (13 or 14)                                                                                                                                |                                                                                                                                                                                                                                                                                                                                                                                 | AR05.20-P-7201-05VA |
| 7         | Detach center valve (5 or 6) for respective camshaft adjuster (13 or 14)                                                                                                                                   | i Observe loosening direction.                                                                                                                                                                                                                                                                                                                                                  | AR05.20-P-7201-06VA |
|           |                                                                                                                                                                                                            | Nm                                                                                                                                                                                                                                                                                                                                                                              | *BA05.20-P-1009-02A |
| 8         | Remove center valve (5 or 6) for respective camshaft adjuster (13 or 14) and remove pulse wheel (9 or 10)                                                                                                  | Check dowel pin (18) and pin (19). If a dowel pin (18) or pin (19) is sheared off then this must be removed from respective camshaft adjuster (13 or 14).                                                                                                                                                                                                                       |                     |
|           |                                                                                                                                                                                                            | (9 or 10). When tightening center valve (5 or 6) there is a risk that dowel pin (18) or pin (19 may shear at the pulse wheel (9 or 10). Lubricate center valve (5 or 6) at the contact surface with the pulse wheel (9 or 10) before assembling.  i Installation: Align dowel pin (18) for pulse wheel (9 or 10) with the fitted bore (20) in the camshaft adjuster (13 or 14). |                     |
| 9         | Counterhold respective exhaust camshaft (2) at the rear using a suitable tool and detach camshaft adjuster (13 or 14) forwards from the exhaust camshaft (2)                                               | i Installation: Lubricate contact surfaces on exhaust camshaft (2) and camshaft adjuster (13 or 14) before assembling camshaft adjuster (13 or 14).  i Installation: Align dowel pin (21) in camshaft adjuster (13 or 14) to fitted bore (22) in exhaust camshaft (2) and install camshaft adjuster (13 or 14) in its basic position:                                           |                     |
| 10        | Install in the reverse order                                                                                                                                                                               | See "Check basic position of camshafts".                                                                                                                                                                                                                                                                                                                                        | AR05.20-P-6010-01VB |
| <b>1</b>  | Checking                                                                                                                                                                                                   |                                                                                                                                                                                                                                                                                                                                                                                 |                     |
| ⚠ Danger! | Risk of accident caused by vehicle starting off by itself when engine is running. Risk of injury caused by contusions and burns during starting procedure or when working near the engine as it is running | Secure vehicle to prevent it from moving by itself. Wear closed and snug-fitting work clothes. Do not touch hot or rotating parts.                                                                                                                                                                                                                                              | AS00.00-Z-0005-01A  |
| 11        | Conduct engine test run and check engine for leaks                                                                                                                                                         |                                                                                                                                                                                                                                                                                                                                                                                 |                     |