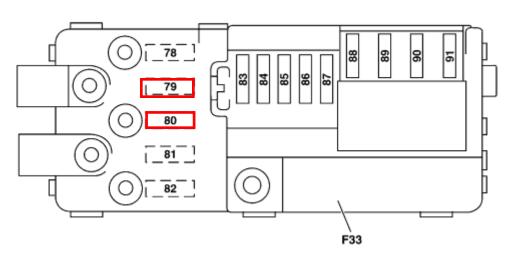

78 to 91 Fuses F33 Battery compartment prefuse box

The battery compartment prefuse box is located next to the power supply battery below the front passenger seat.

P54.15-2731-05

| Fuse | Clamping device | Cable ID (cable fused) | Fused function                                                           | Rating in amperes (A) |
|------|-----------------|------------------------|--------------------------------------------------------------------------|-----------------------|
| f78  | 30              |                        | <ul> <li>PTC heater booster (R22/3)</li> </ul>                           | 150                   |
| f79  | 30              | 6,0 RD                 | <ul> <li>Rear SAM control unit (N10/8)</li> </ul>                        | 60                    |
| f80  | 30              | 6,0 RD                 | Rear SAM control unit (N10/8)                                            | 60                    |
| f81  | -               | -                      | -                                                                        | -                     |
| f82  | 30              | 10,0 RD                | <ul> <li>Load compartment fuse and relay box (F4)</li> </ul>             | 150                   |
| f83  | 30              | 0.5 RD                 | <ul> <li>WSS (Weight Sensing System) control unit<br/>(N2/13)</li> </ul> | 5                     |
| f84  | 30              | 0.75 RDBK              | <ul> <li>Restraint systems control unit (N2/7/)</li> </ul>               | 10                    |
| f85  | 30              | 2.5 RDVT               | <ul> <li>Intelligent servo module for DIRECT SELECT</li> </ul>           | 30                    |

|     |    |          | (A80)                                                                         |    |
|-----|----|----------|-------------------------------------------------------------------------------|----|
| f86 | 30 | 4.0 RDBK | <ul> <li>Cockpit fuse box (F3)</li> </ul>                                     | 30 |
| f87 | 30 | 2.5 RDWH | Valid for code (430) Offroad package:<br>● Transfer case control unit (N15/7) | 30 |
| f88 | 30 | 6,0 RD   | <ul> <li>Front SAM control unit (N10)</li> </ul>                              | 70 |
| f89 | 30 | 6,0 RD   | <ul> <li>Front SAM control unit (N10)</li> </ul>                              | 70 |
| f90 | 30 | 6,0 RD   | <ul> <li>Front SAM control unit (N10)</li> </ul>                              | 70 |
| f91 | 30 | RD 4.0   | <ul> <li>Blower regulator (A32n1)</li> </ul>                                  | 40 |