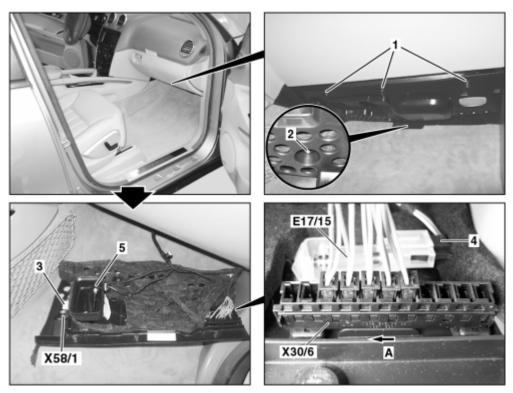

## 18.11.05

MODEL 164

1 Bolts 2 Bolt 3 Electrical connector 4 Electrical connector 5 Air ducting

E17/15 Right front footwell lamp X30/6 Cockpit voltage distributor (CAN) connector X58/1 Interior socket

P68.10-3303-06

| X | Remove                                                                           |                                                                                                                                                                                                                                                    |  |
|---|----------------------------------------------------------------------------------|----------------------------------------------------------------------------------------------------------------------------------------------------------------------------------------------------------------------------------------------------|--|
| 1 | Switch off ignition and remove<br>transmitter key from EIS [EZS] control<br>unit | i On vehicles with Keyless Go, code<br>889: Press Keyless Go start/stop button<br>repeatedly until ignition is switched off.<br>Remove transmitter key from vehicle<br>and store it in a location beyond its<br>transmission range (at least 2 m). |  |
|   |                                                                                  |                                                                                                                                                                                                                                                    |  |

| 2  | Unscrew bolts (1) and bolt (2)                                                                  |                                                                                           |  |
|----|-------------------------------------------------------------------------------------------------|-------------------------------------------------------------------------------------------|--|
| 3  | Lower paneling                                                                                  |                                                                                           |  |
| 4  | Disconnect electrical connector (3) from interior socket (X58/1)                                |                                                                                           |  |
| 5  | Disconnect electrical connectors from<br>cockpit voltage distributor (CAN)<br>connector (X30/6) | <b>i</b> Number of CAN connectors varies according to vehicle equipment.                  |  |
| 6  | Disconnect electrical connector (4) from right front footwell lamp (E17/15)                     |                                                                                           |  |
| 7  | Remove air ducting (5) from mount.                                                              | <b>i</b> Lay air ducting (5) down in footwell.<br>Do not disconnect electrical connector. |  |
| 8  | Remove paneling                                                                                 |                                                                                           |  |
| ж  | Install                                                                                         |                                                                                           |  |
| 9  | Install air ducting (5) on paneling                                                             |                                                                                           |  |
| 10 | Connect electrical connector (3) to interior socket (X58/1)                                     |                                                                                           |  |
| 11 | Connect electrical connectors to cockpit<br>electrical distributor connector (CAN)<br>(X30/6)   |                                                                                           |  |
| 12 | Connect electrical connector (4) to right front footwell lamp (E17/15)                          |                                                                                           |  |
| 13 | Install paneling                                                                                | <b>i</b> Ensure that air ducting (5) is installed correctly.                              |  |
| 14 | Screw in bolts (1) and bolt (2).                                                                |                                                                                           |  |